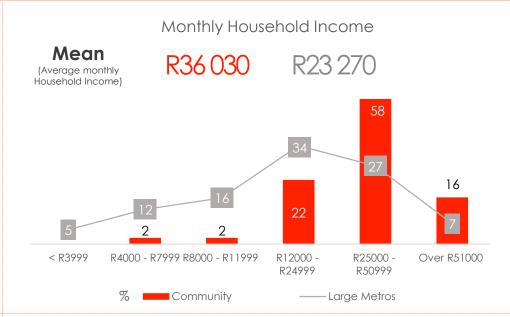

ays Review

#### Fourways - Jhb North









### **Community Size & Structure**

#### Fourways - Jhb North







#### Community Size & Structure - Trended

### Fourways - Jhb North





Source: ROOTS







Living Standard Measurement (LSM) distribution



Percentage of people who have...

|                                    | Community<br>% | Large Metros |
|------------------------------------|----------------|--------------|
| Long Term Savings<br>/ Investments | 79             | 58           |
| Medical Aid                        | 75             | 39           |
| Credit Card                        | 54             | 23           |
| Own Business                       | 15             | 9            |
|                                    |                | I 1          |



















#### Wealth - Finance



Top 5 banks used across all accounts







Maintenance-ex-spouse/child

% Community





■ Large Metros

13

■ Large Metros

% Community

# R@T5\* 2019

#### Wealth - Insurance



| Туре                 | Community % | Large Metros |
|----------------------|-------------|--------------|
| Car<br>insurance     | 59          | 33           |
| Life insurance       | 50          | 23           |
| Funeral cover        | 47          | 31           |
| Household<br>content | 15          | 10           |
| Homeowners           | 11          | 11           |
| Burial society       | 8           | 9            |



| Life Insurers     | Community<br>% | Large Metros<br>% |
|-------------------|----------------|-------------------|
| Old Mutual        | 9