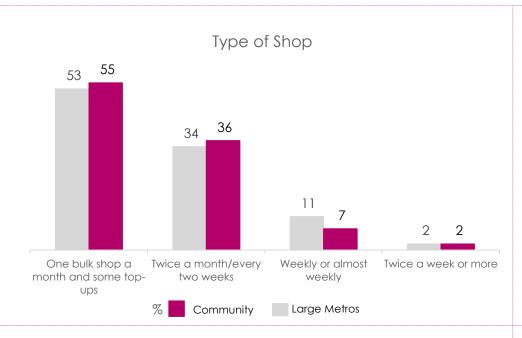

18





#### Shopping – Centres, Online, Transport & Travel Time

#### Fourways - Jhb North









KANTAR

## **Shopping – Loyalty Cards & Garage Forecourts**

Fourways - Jhb North







Done home renovations in past year

57%



37%



73%



42%

Have a dog

34%



35%





Large Metros



Renovated or actively worked in the garden in past year

34%



28%



Source: ROOTS

 $Fourways - Jhb \ North: (n) \ 299 \ representing \ \textbf{109,000} \ shoppers: Large \ Metros: (n) \ 16,262 \ representing \ \textbf{4,904,000} \ shoppers \ shoppers \ representing \ \textbf{4,904,000} \ shoppers \ representing \ \textbf{4,904,000} \ shoppers \ representing \ \textbf{4,904,000} \ shoppers \ shoppe$ 









#### Shopping for the home













#### Food & Groceries – Who & How













1.8

Bought Groceries online in the month

Online grocery shopping is still in it's infancy – the most used stores are Pick n Pay and Woolworths

Community

Large Metros







KANTAR

25

#### Clothes & Shoes

#### Fourways - Jhb North



How often do you shop for shoes

in a year

58

26

15

Large Metros



■Twice a year or less

■3 to 4 times a year

■More than 5 times a

year





Fourways Mall





Spree / Superbalist is the top online retailer









56

29

14

Community



Community



Large Metros

26

## Entertainment – Watching & Listening

Fourways - Jhb North



Source: ROOTS

KANTAR



### **Entertainment – Eating & Drinking**

### Fourways - Jhb North







Favourite Shopping Centre for Entertainment / Eating out

Fourways Mall

41%











## Been to a Casino in