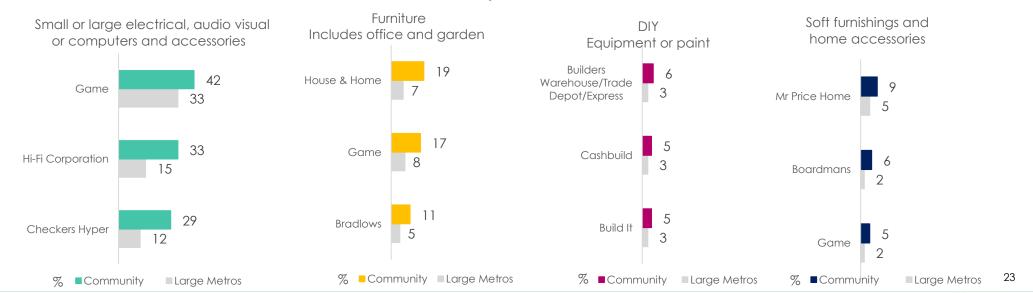

Top 3 auto part retailers Large Metros







18





#### Shopping – Centres, Online, Transport & Travel Time

#### Fourways - Jhb North









KANTAR

## **Shopping – Loyalty Cards & Garage Forecourts**

Fourways - Jhb North







Done home renovations in past year

57%



37%



73%



42%

Have a dog

34%



35%





Large Metros



Renovated or actively worked in the garden in past year

34%



28%



Source: ROOTS

 $Fourways - Jhb \ North: (n) \ 299 \ representing \ \textbf{109,000} \ shoppers: Large \ Metros: (n) \ 16,262 \ representing \ \textbf{4,904,000} \ shoppers \ shoppers \ representing \ \textbf{4,904,000} \ shoppers \ representing \ \textbf{4,904,000} \ shoppers \ representing \ \textbf{4,904,000} \ shoppers \ shoppe$ 









#### Shopping for the home













#### Food & Groceries – Who & How













1.8

Bought Groceries online in the month

Online grocery shopping is still in it's infancy – the most used stores are Pick n Pay and Woolworths

Community

Large Metros







KANTAR

25

#### Clothes & Shoes

#### Fourways - Jhb North



How often do you shop for shoes

in a year

58

26

15

Large Metros



■Twice a year or less

■3 to 4 times a year

■More than 5 times a

year





Fourways Mall





Spree / Superbalist is the top online retailer









56

29

14

Community



Community



Large Metros

26

## Entertainment – Watching & Listening

Fourways - Jhb North



Source: ROOTS

KANTAR



### **Entertainment – Eating & Drinking**

### Fourways - Jhb North







Favourite Shopping Centre for Entertainment / Eating out

Four