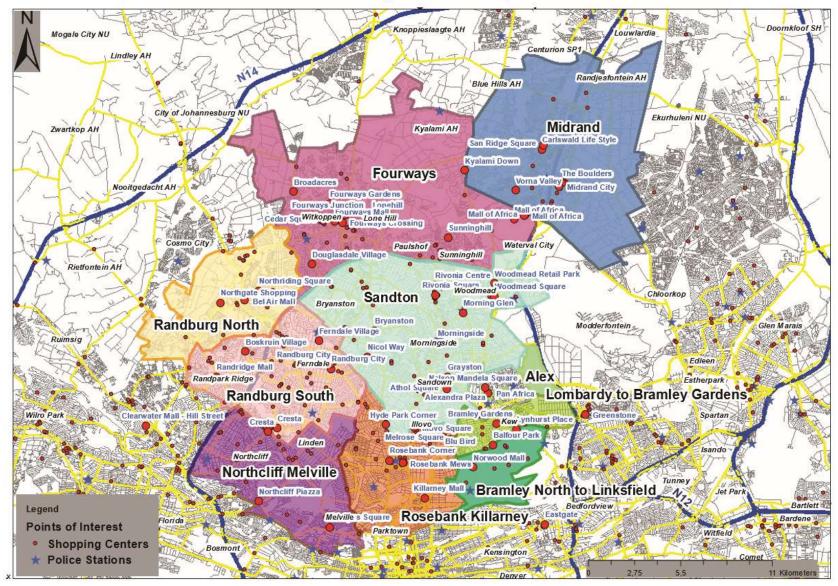

#### In this document

A community is a defined geographical footprint from which the samples are drawn.

The map provided defines these boundaries.

#### **Johannesburg North 2019 Footprints**