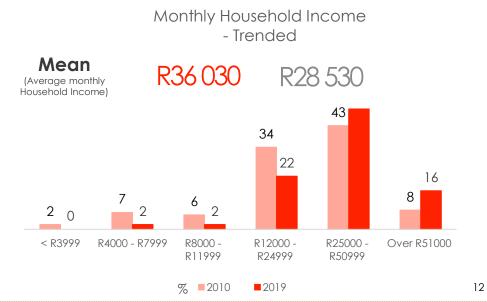

Review

#### Fourways - Jhb North









### **Community Size & Structure**

#### Fourways - Jhb North







#### Community Size & Structure - Trended

### Fourways - Jhb North





Source: ROOTS







Living Standard Measurement (LSM) distribution



Percentage of people who have...

|                                    | Community<br>% | Large Metros |
|------------------------------------|----------------|--------------|
| Long Term Savings<br>/ Investments | 79             | 58           |
| Medical Aid                        | 75             | 39           |
| Credit Card                        | 54             | 23           |
| Own Business                       | 15             | 9            |
|                                    |                | I 1          |



















#### Wealth - Finance



Top 5 banks used across all accounts







Maintenance-ex-spouse/child

% Community





■ Large Metros

13

■ Large Metros

% Community

# R@T5\* 2019

#### Wealth - Insurance



| Туре                 | Community % | Large Metros |
|----------------------|-------------|--------------|
| Car<br>insurance     | 59          | 33           |
| Life insurance       | 50          | 23           |
| Funeral cover        | 47          | 31           |
| Household<br>content | 15          | 10           |
| Homeowners           | 11          | 11           |
| Burial society       | 8           | 9            |



| Life Insurers     | Community<br>% | Large Metros<br>% |
|-------------------|----------------|-------------------|
| Old Mutual        | 9