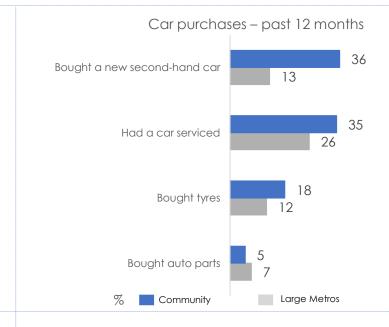

### **Transport**

#### Fourways - Jhb North

Use Uber

56%

25%

Use Gautrain

**52%** 40%

Work

42% Shopping Top 3 tyre retailers Large Metros

Top 3 auto part retailers Large Metros

18