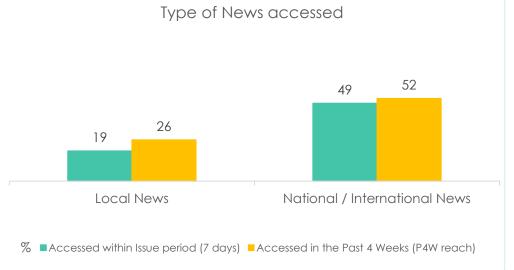

hoppers)

Community data is compared to the composite of similar communities

see below for details

The **community's** information is always shown in **colour** and the comparative **Metro** data **in grey** 

Where applicable community data is **trended back 10** years or as far as comparable

#### Small Metros –30 Communities

Western Cape (Garden Route, Wine Lands, Helderburg) KZN (North and South Coast, Zululand, Midlands) Mpumalanga (Mbombela, Witbank, Bethal, Middleburg, Ermelo, Lydenburg) Freestate (Welkom, Bethlehem, Kroonstad) Eastern Cape (Uitenhage, Mthatha), Rustenburg







#### **Johannesburg North 2019 Footprints**







## Reach – Papers & Weekly Magazines







#### Reach - Papers & Weekly Magazines

#### Fourways - Jhb North







KANTAR

#### Reach - Online



















### Advertising Usage – Fourways Review

#### Fourways - Jhb North









### **Community Size & Structure**

#### Fourways - Jhb North







#### Community Size & Structure - Trended

### Fourways - Jhb North





Source: ROOTS







Living Standard Measurement (LSM) distribution



Percentage of people who have...

|                                    | Community<br>% | Large Metros |
|------------------------------------|----------------|--------------|
| Long Term Savings<br>/ Investments | 79             | 58           |
| Medical Aid                        | 75             | 39           |
| Credit Card                        | 54             | 23           |
| Own Business                       | 15             | 9            |
|                                    |