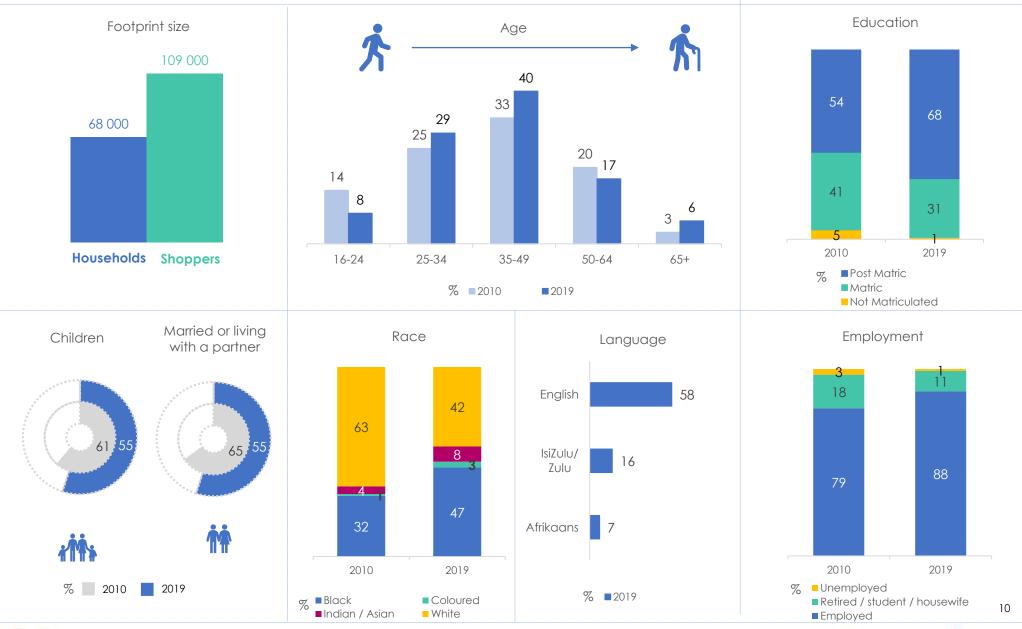

#### Community Size & Structure - Trended

### Fourways - Jhb North

Source: ROOTS

Living Standard Measurement (LSM) distribution

Percentage of people who have...

|                                    | Community<br>% | Large Metros |
|------------------------------------|----------------|--------------|
| Long Term Savings<br>/ Investments | 79             | 58           |
| Medical Aid                        | 75             | 39           |
| Credit Card                        | 54             | 23           |
| Own Business                       | 15             | 9            |
|                                    |                | I 1          |