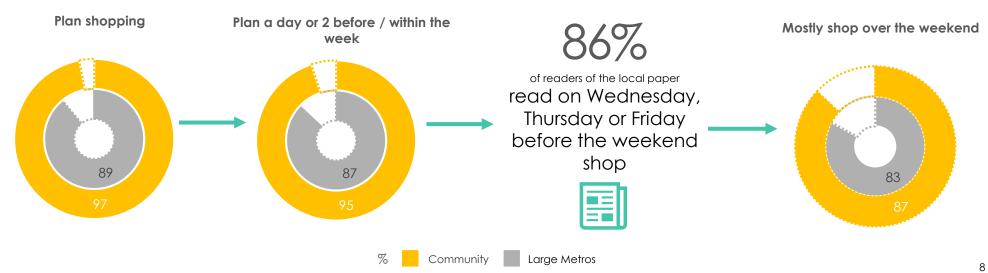

w for details

The **community's** information is always shown in **colour** and the comparative **Metro** data **in grey** 

Where applicable community data is **trended back 10** years or as far as comparable

#### Small Metros –30 Communities

Western Cape (Garden Route, Wine Lands, Helderburg) KZN (North and South Coast, Zululand, Midlands) Mpumalanga (Mbombela, Witbank, Bethal, Middleburg, Ermelo, Lydenburg) Freestate (Welkom, Bethlehem, Kroonstad) Eastern Cape (Uitenhage, Mthatha), Rustenburg







#### **Johannesburg North 2019 Footprints**







## Reach – Papers & Weekly Magazines







#### Reach - Papers & Weekly Magazines

#### Fourways - Jhb North







KANTAR

#### Reach - Online



















### Advertising Usage – Fourways Review

#### Fourways - Jhb North









### **Community Size & Structure**

#### Fourways - Jhb North







#### Community Size & Structure - Trended

### Fourways - Jhb North





Source: ROOTS







Living Standard Measurement (LSM) distribution



Percentage of people who have...

|                                    | Community<br>% | Large Metros |
|------------------------------------|----------------|--------------|
| Long Term Savings<br>/ Investments | 79             | 58           |
| Medical Aid                        | 75             | 39           |
| Credit Card                        | 54             | 23           |
| Own Business                       | 15             | 9            |
|                                    |                | I 1          |



















#### Wealth - Finance



Top 5 bank