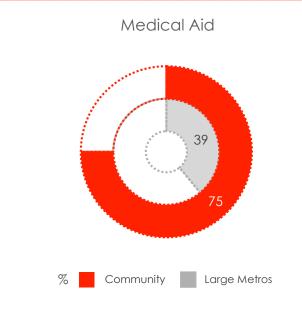

### Fourways - Jhb North

Source: ROOTS

Living Standard Measurement (LSM) distribution

Percentage of people who have...

|                                    | Community<br>% | Large Metros |
|------------------------------------|----------------|--------------|
| Long Term Savings<br>/ Investments | 79             | 58           |
| Medical Aid                        | 75             | 39           |
| Credit Card                        | 54             | 23           |
| Own Business                       | 15             | 9            |
|                                    |                | I 1          |

| Providers           | Community % | Large Metros<br>% |
|---------------------|-------------|-------------------|
| Discovery<br>Health | 20          | 13                |
| Bonitas             | 12          | 6                 |
| GEMS                | 3           | 5                 |
| Medscheme           | 2           | 2                 |
| Bestmed             | 1           | 2                 |