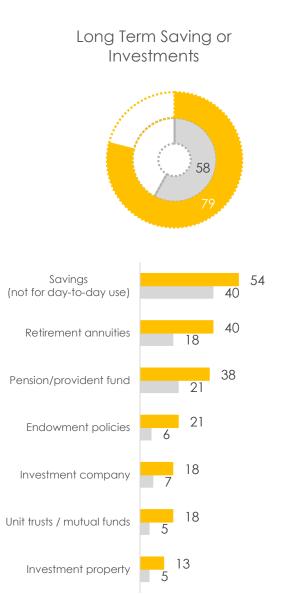

### Fourways - Jhb North

Source: ROOTS

Living Standard Measurement (LSM) distribution

Percentage of people who have...

|                                    | Community<br>% | Large Metros |
|------------------------------------|----------------|--------------|
| Long Term Savings<br>/ Investments | 79             | 58           |
| Medical Aid                        | 75             | 39           |
| Credit Card                        | 54             | 23           |
| Own Business                       | 15             | 9            |
|                                    |                | I 1          |