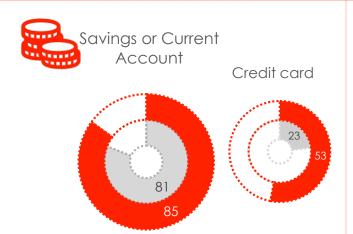

### Fourways - Jhb North

Source: ROOTS

Living Standard Measurement (LSM) distribution

Percentage of people who have...

|                                    | Community<br>% | Large Metros |
|------------------------------------|----------------|--------------|
| Long Term Savings<br>/ Investments | 79             | 58           |
| Medical Aid                        | 75             | 39           |
| Credit Card                        | 54             | 23           |
| Own Business                       | 15             | 9            |
|                                    |                | I 1          |