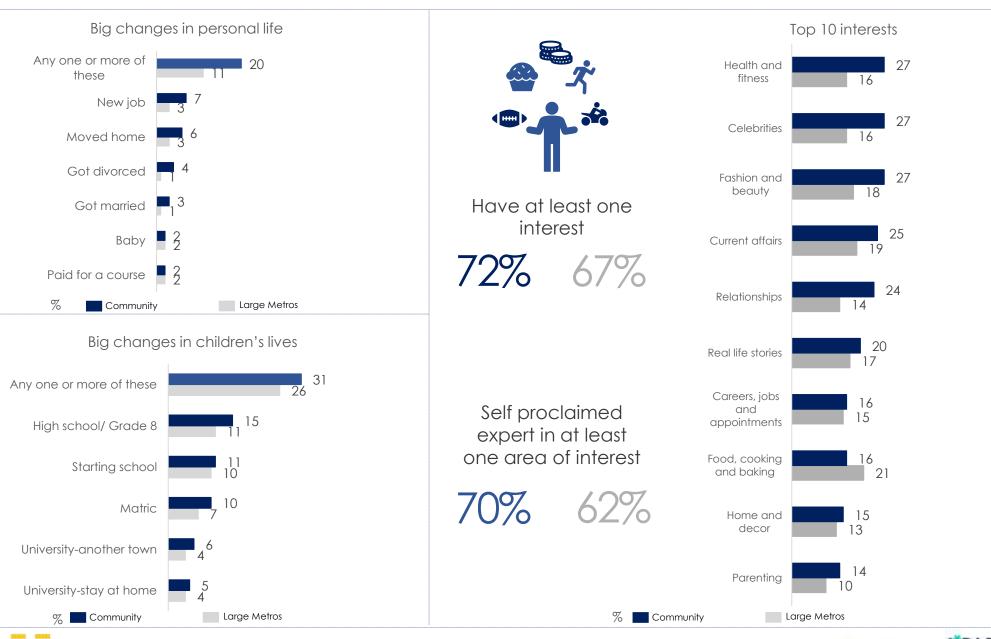

|
| Hollard           | 5              | 2                 |
| Sanlam            | 2              | 2                 |



| Providers           | Community % | Large Metros<br>% |
|---------------------|-------------|-------------------|
| Discovery<br>Health | 20          | 13                |
| Bonitas             | 12          | 6                 |
| GEMS                | 3           | 5                 |
| Medscheme           | 2           | 2                 |
| Bestmed             | 1           | 2                 |



#### **Connection – Internet**

#### Fourways - Jhb North

15

Large Metros



% Community

Community

Source: ROOTS

Large Metros



Large Metros

% Community

#### **Connection - Cell Phone**

#### Fourways - Jhb North







## **Life Changers & Interests**



KANTAR

17

### **Transport**

#### Fourways - Jhb North





Use Uber



56%

25%

Use Gautrain



**52%** 40%

Work

42% Shopping Top 3 tyre retailers Large Metros







Top 3 auto part retailers Large Metros







18





#### Shopping – Centres, Online, Transport & Travel Time

#### Fourways - Jhb North









KANTAR

## **Shopping – Loyalty Cards & Garage Forecourts**

Fourways - Jhb North







Done home renovations in past year

57%



37%



73%



42%

Have a dog

34%



35%





Large Metros



Renovated or actively worked in the garden in past year

34%



28%



Source: ROOTS

 $Fourways - Jhb \ North: (n) \ 299 \ representing \ \textbf{109,000} \ shoppers: Large \ Metros: (n) \ 16,262 \ representing \ \textbf{4,904,000} \ shoppers \ shoppers \ representing \ \textbf{4,9