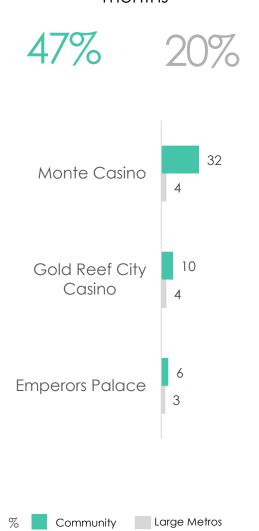

## Been to a Casino in the past 3 months

## What did you do when you last visited the Casino.....

29