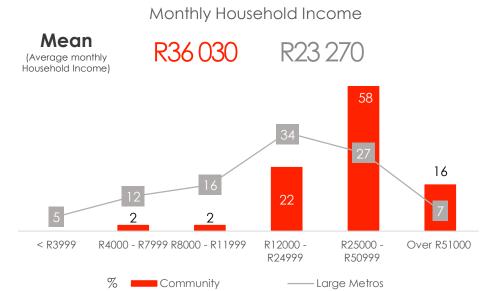

Community data is compared to the composite of similar communities

see below for details

The **community's** information is always shown in **colour** and the comparative **Metro** data **in grey** 

Where applicable community data is **trended back 10** years or as far as comparable