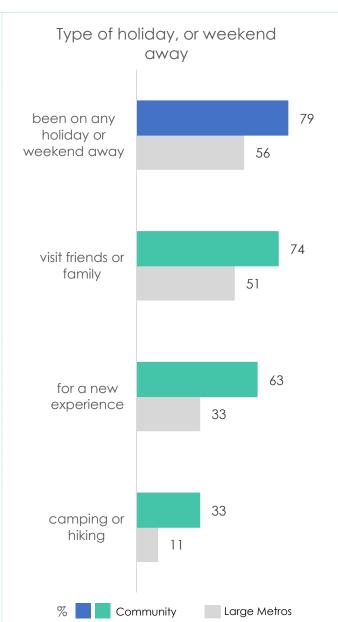

#### Entertainment – Travel

Caught Gautrain to or from the airport

36%

Suffer from one or more symptom of poor health

75% 39%

**29%** 11%

Homeopathic or natural remedies

17%