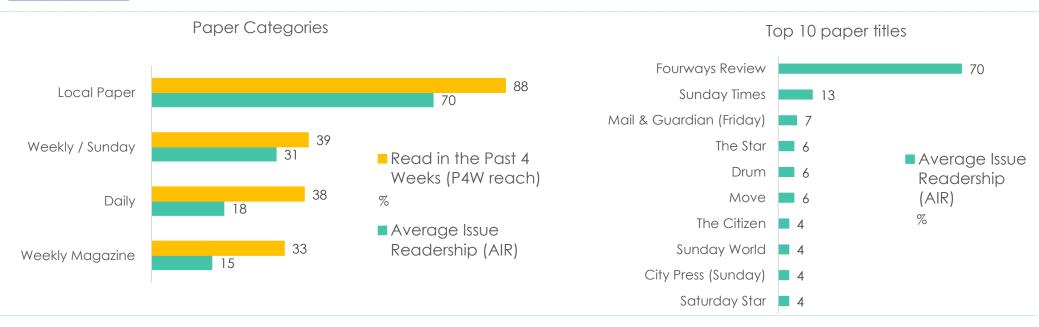

epresenting 40,000 households or 60,000 shoppers)

Community data is compared to the composite of similar communities

see below for details

The **community's** information is always shown in **colour** and the comparative **Metro** data **in grey** 

Where applicable community data is **trended back 10** years or as far as comparable

#### Small Metros –30 Communities

Western Cape (Garden Route, Wine Lands, Helderburg) KZN (North and South Coast, Zululand, Midlands) Mpumalanga (Mbombela, Witbank, Bethal, Middleburg, Ermelo, Lydenburg) Freestate (Welkom, Bethlehem, Kroonstad) Eastern Cape (Uitenhage, Mthatha), Rustenburg







#### **Johannesburg North 2019 Footprints**







## Reach – Papers & Weekly Magazines







#### Reach - Papers & Weekly Magazines

#### Fourways - Jhb North







KANTAR

#### Reach - Online



















### Advertising Usage – Fourways Review

#### Fourways - Jhb North









### **Community Size & Structure**

#### Fourways - Jhb North







#### Community Size & Structure - Trended

### Fourways - Jhb North





Source: ROOTS







Living Standard Measurement (LSM) distribution



Percentage of people who have...

|                                    | Community<br>% | Large Metros |
|------------------------------------|----------------|--------------|
| Long Term Savings<br>/ Investments | 79             | 58           |
| Medical Aid                        | 75             | 39           |
| Credit Card                        | 54             | 23           |
| Own Business                       | 15             | 9