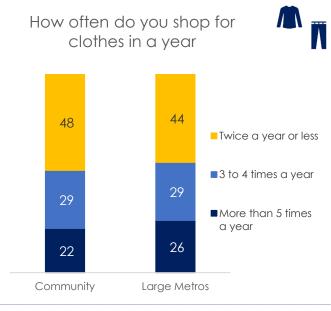

#### Clothes & Shoes

#### Fourways - Jhb North

How often do you shop for shoes

in a year

58

26

15

Large Metros

■Twice a year or less