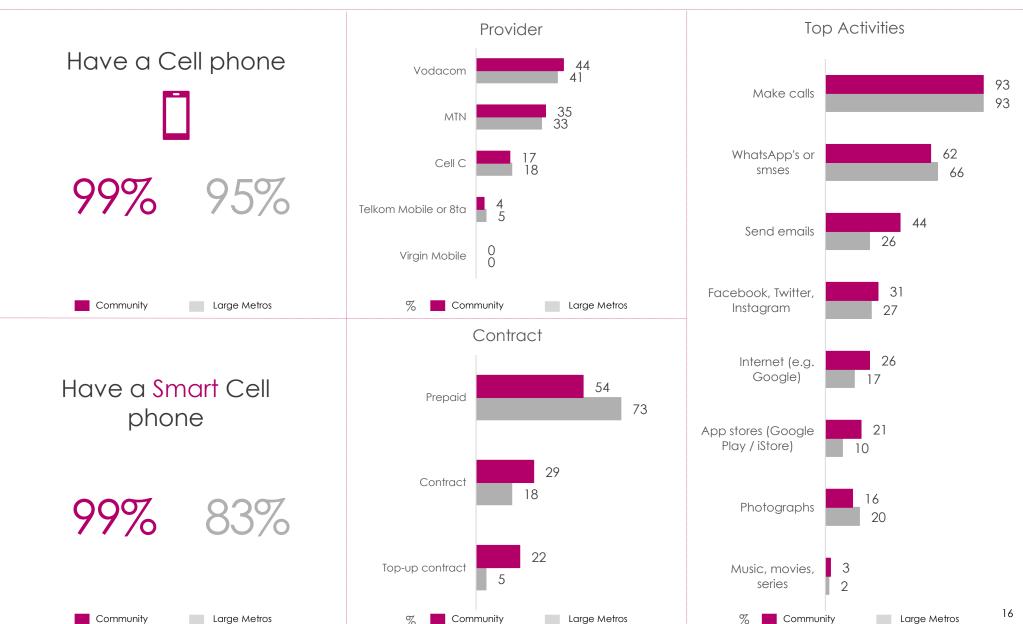

| 5              | 2                 |
| Hollard           | 5              | 2                 |
| Sanlam            | 2              | 2                 |



| Providers           | Community % | Large Metros<br>% |
|---------------------|-------------|-------------------|
| Discovery<br>Health | 20          | 13                |
| Bonitas             | 12          | 6                 |
| GEMS                | 3           | 5                 |
| Medscheme           | 2           | 2                 |
| Bestmed             | 1           | 2                 |



#### **Connection – Internet**

#### Fourways - Jhb North

15

Large Metros



% Community

Community

Source: ROOTS

Large Metros



Large Metros

% Community

#### **Connection - Cell Phone**

#### Fourways - Jhb North







## **Life Changers & Interests**



KANTAR

17

### **Transport**

#### Fourways - Jhb North





Use Uber



56%

25%

Use Gautrain



**52%** 40%

Work

42% Shopping Top 3 tyre retailers Large Metros







Top 3 auto part retailers Large Metros







18





#### Shopping – Centres, Online, Transport & Travel Time

#### Fourways - Jhb North









KANTAR

## **Shopping – Loyalty Cards & Garage Forecourts**

Fourways - Jhb North







Done home renovations in past year

57%



37%



73%



42%

Have a dog

34%



35%





Large Metros



Renovated or actively worked in the garden in past year

34%



28%



Source: ROOTS

 $Fourways - Jhb \ North: (n) \ 299 \ representing \ \textbf{109,000} \ shoppers: Large \ Metros: (n) \ 16,262 \ representing \ \textbf{4,904,000} \ shoppers