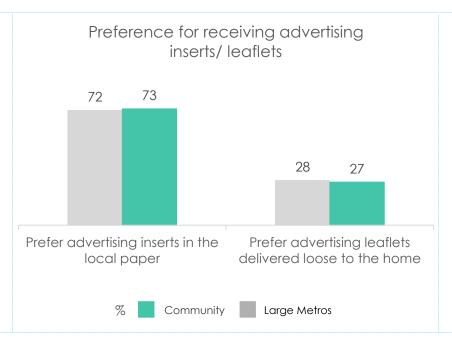

below for details

The **community's** information is always shown in **colour** and the comparative **Metro** data **in grey** 

Where applicable community data is **trended back 10** years or as far as comparable

#### Small Metros –30 Communities

Western Cape (Garden Route, Wine Lands, Helderburg) KZN (North and South Coast, Zululand, Midlands) Mpumalanga (Mbombela, Witbank, Bethal, Middleburg, Ermelo, Lydenburg) Freestate (Welkom, Bethlehem, Kroonstad) Eastern Cape (Uitenhage, Mthatha), Rustenburg







#### **Johannesburg North 2019 Footprints**







## Reach – Papers & Weekly Magazines







#### Reach - Papers & Weekly Magazines

#### Fourways - Jhb North







KANTAR

#### Reach - Online



















### Advertising Usage – Fourways Review

#### Fourways - Jhb North









### **Community Size & Structure**

#### Fourways - Jhb North







#### Community Size & Structure - Trended

### Fourways - Jhb North





Source: ROOTS







Living Standard Measurement (LSM) distribution



Percentage of people who have...

|                                    | Community<br>% | Large Metros |
|------------------------------------|----------------|--------------|
| Long Term Savings<br>/ Investments | 79             | 58           |
| Medical Aid                        | 75             | 39           |
| Credit Card                        | 54             | 23           |
| Own Business                       | 15             | 9            |
|                                    |                | I 1          |



















#### Wealth - Finance



Top 5