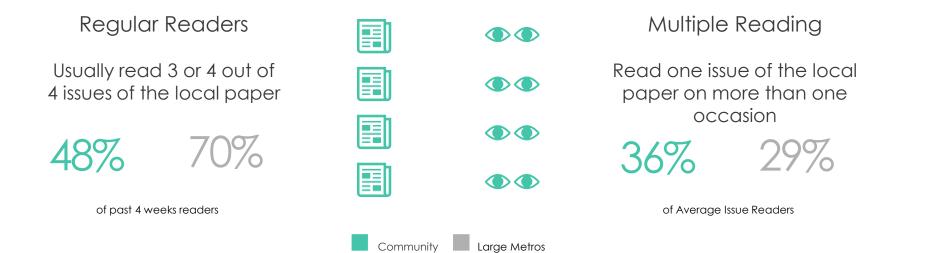

resenting 40,000 households or 60,000 shoppers)

Community data is compared to the composite of similar communities

see below for details

The **community's** information is always shown in **colour** and the comparative **Metro** data **in grey** 

Where applicable community data is **trended back 10** years or as far as comparable

#### Small Metros –30 Communities

Western Cape (Garden Route, Wine Lands, Helderburg) KZN (North and South Coast, Zululand, Midlands) Mpumalanga (Mbombela, Witbank, Bethal, Middleburg, Ermelo, Lydenburg) Freestate (Welkom, Bethlehem, Kroonstad) Eastern Cape (Uitenhage, Mthatha), Rustenburg







#### **Johannesburg North 2019 Footprints**







## Reach – Papers & Weekly Magazines







#### Reach - Papers & Weekly Magazines

#### Fourways - Jhb North







KANTAR

#### Reach - Online



















### Advertising Usage – Fourways Review

#### Fourways - Jhb North









### **Community Size & Structure**

#### Fourways - Jhb North







#### Community Size & Structure - Trended

### Fourways - Jhb North





Source: ROOTS







Living Standard Measurement (LSM) distribution



Percentage of people who have...

|                                    | Community<br>% | Large Metros |
|------------------------------------|----------------|--------------|
| Long Term Savings<br>/ Investments | 79             | 58           |
| Medical Aid                        | 75             | 39           |
| Credit Card                        | 54             | 23           |
| Own Business                       | 15             | 9            |