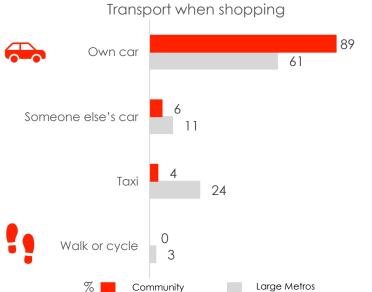

### **Transport**

#### Fourways - Jhb North

Use Uber

56%

25%

Use Gautrain

**52%** 40%

Work

42% Shopping Top 3 tyre retailers Large Metros