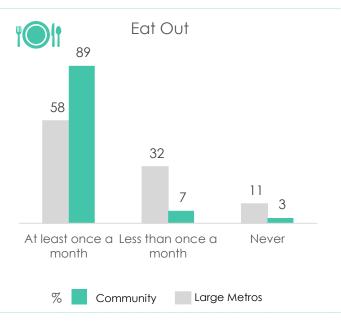

### **Entertainment – Eating & Drinking**

### Fourways - Jhb North

Favourite Shopping Centre for Entertainment / Eating out

Fourways Mall

41%