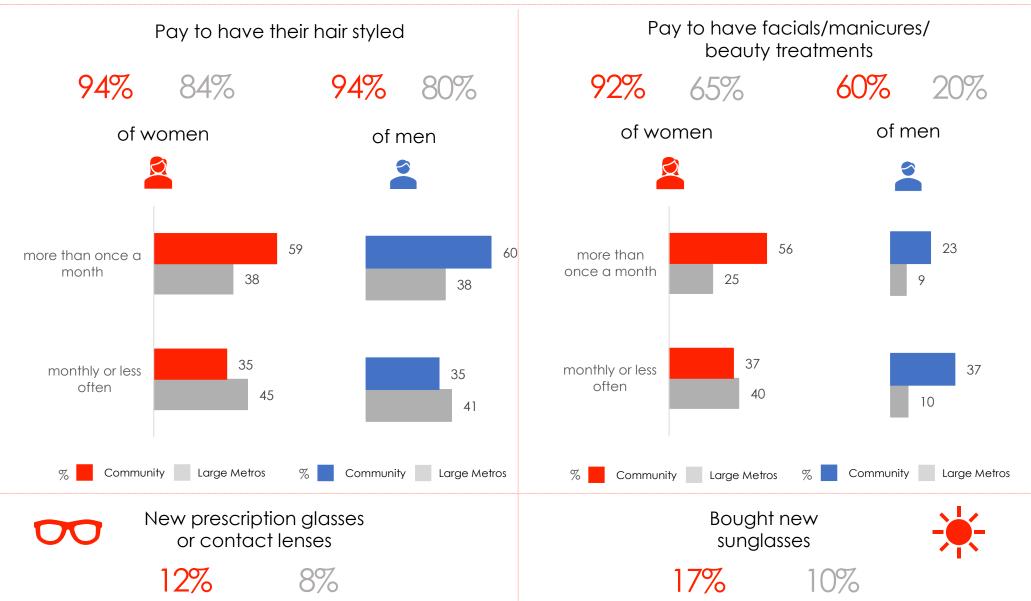

a

year





Fourways Mall





Spree / Superbalist is the top online retailer









56

29

14

Community



Community



Large Metros

26

## Entertainment – Watching & Listening

Fourways - Jhb North



Source: ROOTS

KANTAR



### **Entertainment – Eating & Drinking**

### Fourways - Jhb North







Favourite Shopping Centre for Entertainment / Eating out

Fourways Mall

41%











## Been to a Casino in the past 3 months





## What did you do when you last visited the Casino.....





29

# R@T5\* 2019

#### Entertainment – Travel





Caught Gautrain to or from the airport



36%













Suffer from one or more symptom of poor health







75% 39%







**29%** 11%

Homeopathic or natural remedies

17%

12%

31



Source : ROOTS















8%

10%





















33





# **CONTACT US**

+27 21 001 2400

+27 10 492 8391

+27 31 716 4412

sales@sparkmedia.co.za

www.sparkmedia.co.za

Website: