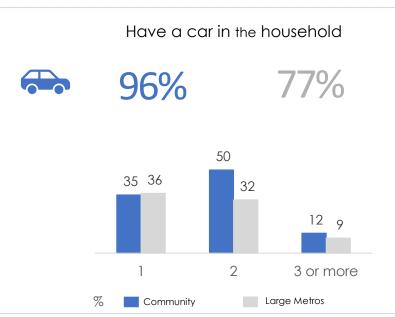

### **Transport**

#### Fourways - Jhb North

Use Uber

56%

25%

Use Gautrain

**52%** 40%

Work

42% Shopping Top 3 tyre retailers Large Metros