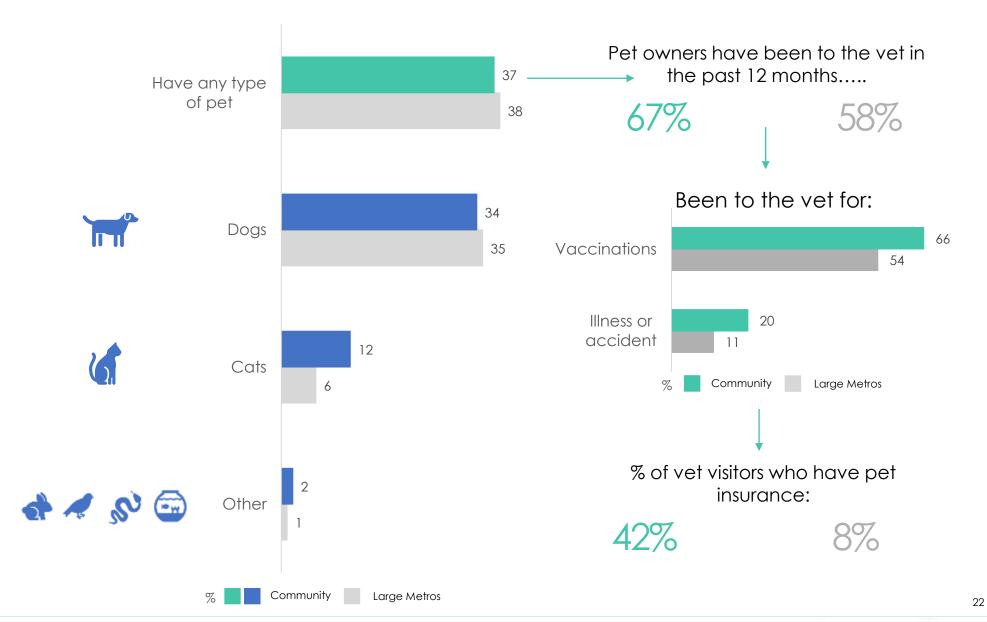

## **Shopping – Loyalty Cards & Garage Forecourts**

Fourways - Jhb North

Done home renovations in past year

57%

37%

73%

42%

Have a dog

34%

35%

Large Metros

Renovated or actively worked in the garden in past year

34%

28%

Source: ROOTS

 $Fourways - Jhb \ North: (n) \ 299 \ representing \ \textbf{109,000} \ shoppers: Large \ Metros: (n) \ 16,262 \ representing \ \textbf{4,904,000} \ shoppers \ shoppers \ representing \ \textbf{4,904,000} \ shoppers \ representing \ \textbf{4,904,000} \ shoppers \ representing \ \textbf{4,904,000} \ shoppers \ shoppe$ 