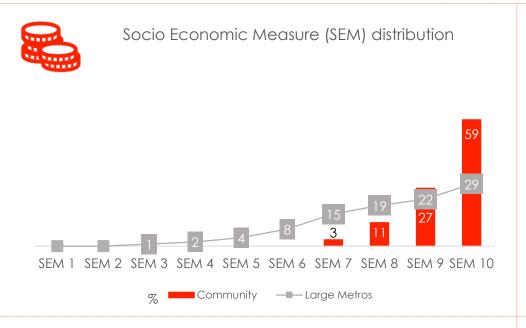

Community data is compared to the composite of similar communities

see below for details

The **community's** information is always shown in **colour** and the comparative **Metro** data **in grey** 

Where applicable community data is **trended back 10** years or as far as comparable