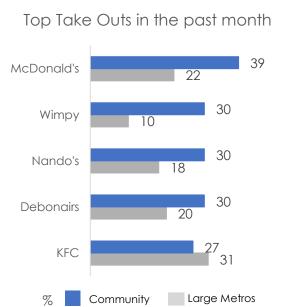

### **Entertainment – Eating & Drinking**

### Fourways - Jhb North

Favourite Shopping Centre for Entertainment / Eating out

Fourways Mall

41%