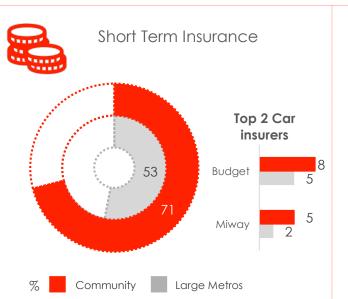

#### Wealth - Insurance

| Туре                 | Community % | Large Metros |
|----------------------|-------------|--------------|
| Car<br>insurance     | 59          | 33           |
| Life insurance       | 50          | 23           |
| Funeral cover        | 47          | 31           |
| Household<br>content | 15          | 10           |
| Homeowners           | 11          | 11           |
| Burial society       | 8           | 9            |