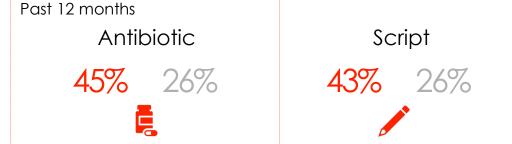

#### Entertainment – Travel

Caught Gautrain to or from the airport

36%

Suffer from one or more symptom of poor health

75% 39%

**29%** 11%

Homeopathic or natural remedies

17%

12%

31

Source : ROOTS

8%

10%

33