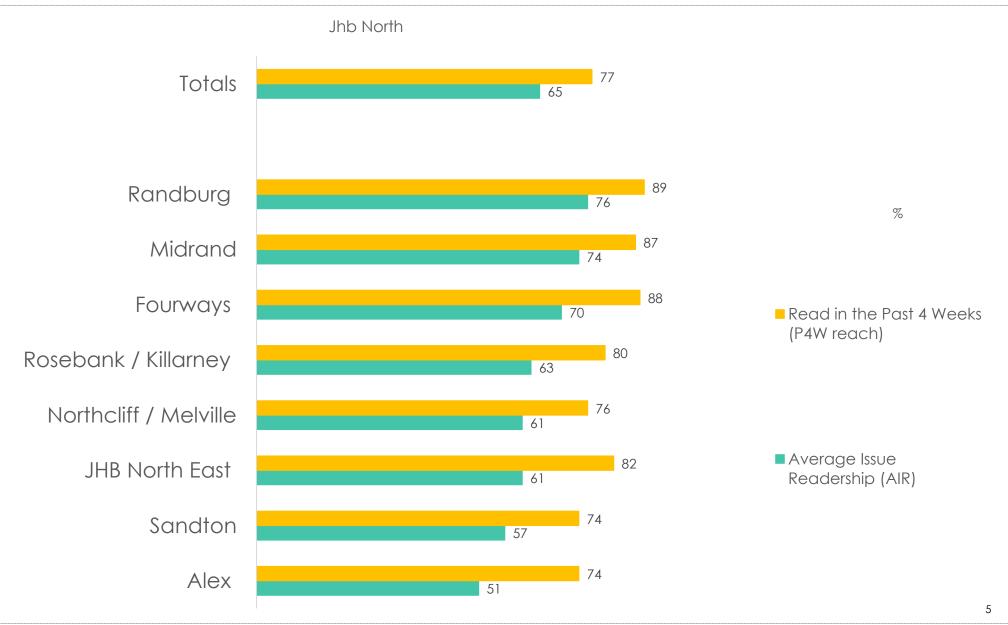

and description are displayed at the bottom of the page (e.g. (n) 300, representing 40,000 households or 60,000 shoppers)

Community data is compared to the composite of similar communities

see below for details

The **community's** information is always shown in **colour** and the comparative **Metro** data **in grey** 

Where applicable community data is **trended back 10** years or as far as comparable

#### Small Metros –30 Communities

Western Cape (Garden Route, Wine Lands, Helderburg) KZN (North and South Coast, Zululand, Midlands) Mpumalanga (Mbombela, Witbank, Bethal, Middleburg, Ermelo, Lydenburg) Freestate (Welkom, Bethlehem, Kroonstad) Eastern Cape (Uitenhage, Mthatha), Rustenburg







#### **Johannesburg North 2019 Footprints**







## Reach – Papers & Weekly Magazines







#### Reach - Papers & Weekly Magazines

#### Fourways - Jhb North







KANTAR

#### Reach - Online



















### Advertising Usage – Fourways Review

#### Fourways - Jhb North









### **Community Size & Structure**

#### Fourways - Jhb North







#### Community Size & Structure - Trended

### Fourways - Jhb North





Source: ROOTS







Living Standard Measurement (LSM) distribution



Percentage of people who have...

|                                    | Community<br>% | Large Metros |
|------------------------------------|----------------|--------------|
| Long Term Savings<br>/ Investments | 79             | 58           |
| Medical Aid                        | 75             | 39           |
| Credit Card                        | 54             | 23