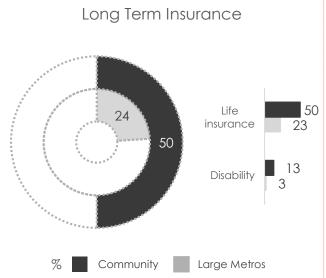

#### Wealth - Insurance

| Туре                 | Community % | Large Metros |
|----------------------|-------------|--------------|
| Car<br>insurance     | 59          | 33           |
| Life insurance       | 50          | 23           |
| Funeral cover        | 47          | 31           |
| Household<br>content | 15          | 10           |
| Homeowners           | 11          | 11           |
| Burial society       | 8           | 9            |

| Life Insurers     | Community<br>% | Large Metros<br>% |
|-------------------|----------------|-------------------|
| Old Mutual        | 9              | 4                 |
| Discovery<br>Life | 6              | 2                 |
| Clientele         | 5              | 2                 |
| Hollard           | 5              | 2                 |
| Sanlam            | 2              | 2                 |