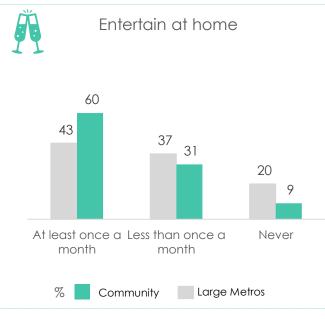

### **Entertainment – Eating & Drinking**

### Fourways - Jhb North

Favourite Shopping Centre for Entertainment / Eating out

Fourways Mall

41%