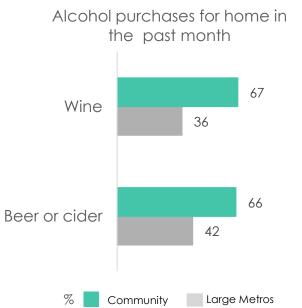

### **Entertainment – Eating & Drinking**

### Fourways - Jhb North

Favourite Shopping Centre for Entertainment / Eating out

Fourways Mall

41%