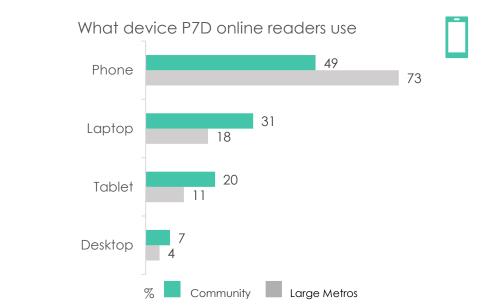

shoppers)

Community data is compared to the composite of similar communities

see below for details

The **community's** information is always shown in **colour** and the comparative **Metro** data **in grey** 

Where applicable community data is **trended back 10** years or as far as comparable

#### Small Metros –30 Communities

Western Cape (Garden Route, Wine Lands, Helderburg) KZN (North and South Coast, Zululand, Midlands) Mpumalanga (Mbombela, Witbank, Bethal, Middleburg, Ermelo, Lydenburg) Freestate (Welkom, Bethlehem, Kroonstad) Eastern Cape (Uitenhage, Mthatha), Rustenburg







#### **Johannesburg North 2019 Footprints**







## Reach – Papers & Weekly Magazines







#### Reach - Papers & Weekly Magazines

#### Fourways - Jhb North







KANTAR

#### Reach - Online



















### Advertising Usage – Fourways Review

#### Fourways - Jhb North









### **Community Size & Structure**

#### Fourways - Jhb North







#### Community Size & Structure - Trended

### Fourways - Jhb North





Source: ROOTS







Living Standard Measurement (LSM) distribution



Percentage of people who have...

|                                    | Community<br>% | Large Metros |
|------------------------------------|----------------|--------------|
| Long Term Savings<br>/ Investments | 79             | 58           |
| Medical Aid                        | 75             | 39           |
| Credit Card                        | 54             | 23           |
| Own Business                       | 15             | 9            |
|