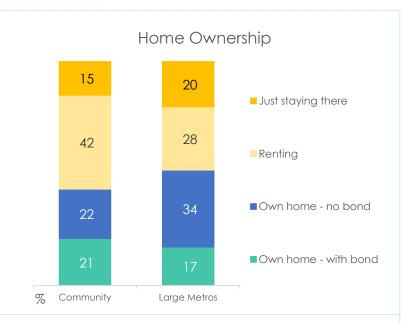

|
| Medscheme           | 2           | 2                 |
| Bestmed             | 1           | 2                 |



#### **Connection – Internet**

#### Fourways - Jhb North

15

Large Metros



% Community

Community

Source: ROOTS

Large Metros



Large Metros

% Community

#### **Connection - Cell Phone**

#### Fourways - Jhb North







## **Life Changers & Interests**



KANTAR

17

### **Transport**

#### Fourways - Jhb North





Use Uber



56%

25%

Use Gautrain



**52%** 40%

Work

42% Shopping Top 3 tyre retailers Large Metros







Top 3 auto part retailers Large Metros







18





#### Shopping – Centres, Online, Transport & Travel Time

#### Fourways - Jhb North









KANTAR

## **Shopping – Loyalty Cards & Garage Forecourts**

Fourways - Jhb North







Done home renovations in past year

57%



37%



73%



42%

Have a dog

34%



35%





Large Metros



Renovated or actively worked in the garden in past year

34%



28%



Source: ROOTS

 $Fourways - Jhb \ North: (n) \ 299 \ representing \ \textbf{109,000} \ shoppers: Large \ Metros: (n) \ 16,262 \ representing \ \textbf{4,904,000} \ shoppers \ shoppers \ representing \ \textbf{4,904,000} \ shoppers \ representing \ \textbf{4,904,000} \ shoppers \ representing \ \textbf{4,904,000} \ shoppers \ shoppe$ 









#### Shopping for the home













#### Food & Groceries – Who & How













1.8

Bought Groceries online in the month

Online grocery shopping is still in it's infancy – the most used stores are Pick n Pay and Woolworths

Community

Large Metros







KANTAR

25