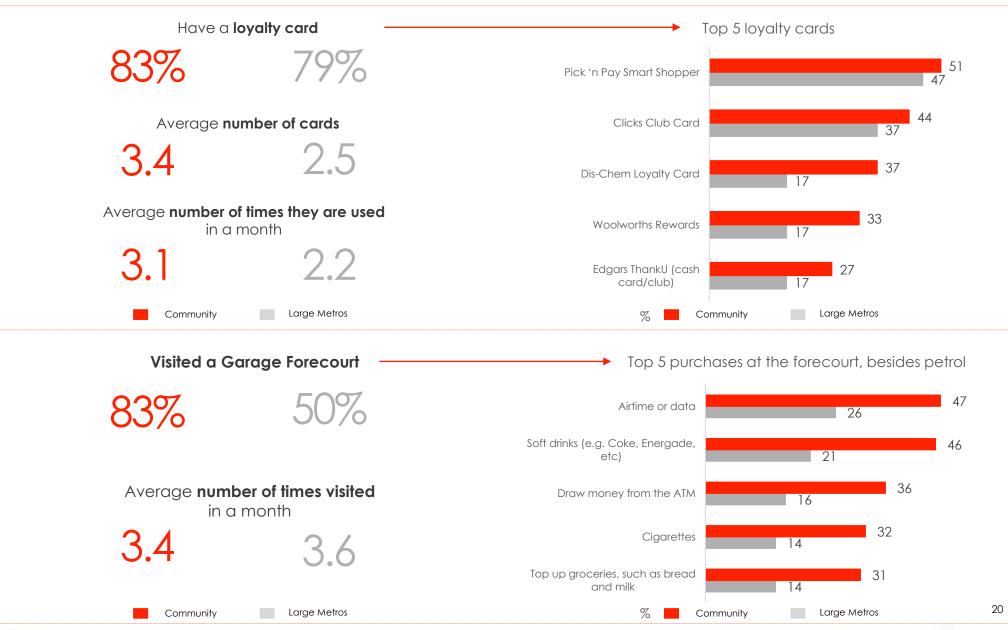

## **Shopping – Loyalty Cards & Garage Forecourts**

Fourways - Jhb North

Done home renovations in past year

57%

37%

73%

42%

Have a dog

34%

35%

Large Metros

Renovated or actively worked in the garden in past year

34%

28%

Source: ROOTS

 $Fourways - Jhb \ North: (n) \ 299 \ representing \ \textbf{109,000} \ shoppers: Large \ Metros: (n) \ 16,262 \ representing \ \textbf{4,904,000} \ shoppers \ shoppers \ representing \ \textbf{4,904,000} \ shoppers \ representing \ \textbf{4,904,000} \ shoppers \ representing \ \textbf{4,904,000} \ shoppers \ shoppe$ 