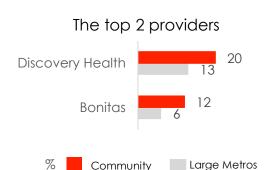

| Providers           | Community % | Large Metros<br>% |
|---------------------|-------------|-------------------|
| Discovery<br>Health | 20          | 13                |
| Bonitas             | 12          | 6                 |
| GEMS                | 3           | 5                 |
| Medscheme           | 2           | 2                 |
| Bestmed             | 1           | 2                 |