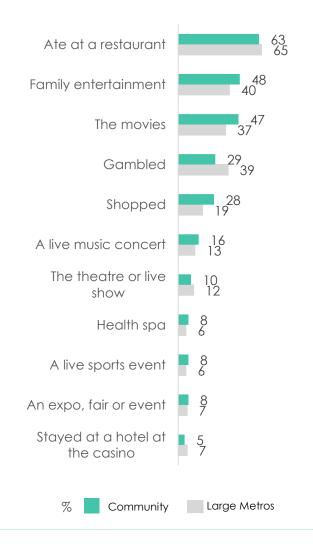

### **Entertainment – Eating & Drinking**

### Fourways - Jhb North

Favourite Shopping Centre for Entertainment / Eating out

Fourways Mall

41%