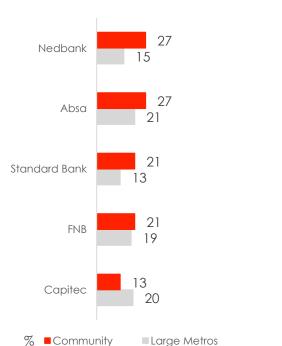

#### Wealth - Finance

Top 5 banks used across all accounts

Maintenance-ex-spouse/child

% Community

■ Large Metros

13

■ Large Metros

% Community