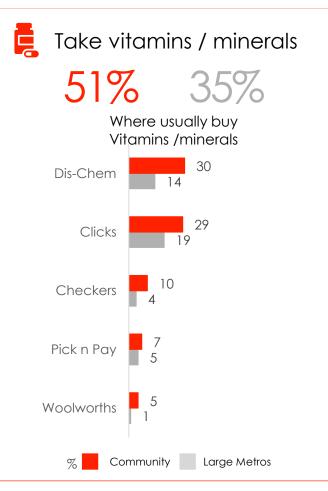

mes a year

■More than 5 times a

year





Fourways Mall





Spree / Superbalist is the top online retailer









56

29

14

Community



Community



Large Metros

26

## Entertainment – Watching & Listening

Fourways - Jhb North



Source: ROOTS

KANTAR



### **Entertainment – Eating & Drinking**

### Fourways - Jhb North







Favourite Shopping Centre for Entertainment / Eating out

Fourways Mall

41%











## Been to a Casino in the past 3 months





## What did you do when you last visited the Casino.....





29

# R@T5\* 2019

#### Entertainment – Travel





Caught Gautrain to or from the airport



36%













Suffer from one or more symptom of poor health







75% 39%







**29%** 11%

Homeopathic or natural remedies

17%

12%

31



Source : ROOTS















8%

10%





















33





# **CONTACT US**

+27 21 001 2400

+27 10 492 8391

+27 31 716 4412

sales@sparkmedia.co.za

www.sparkmedia.co.za

Website: