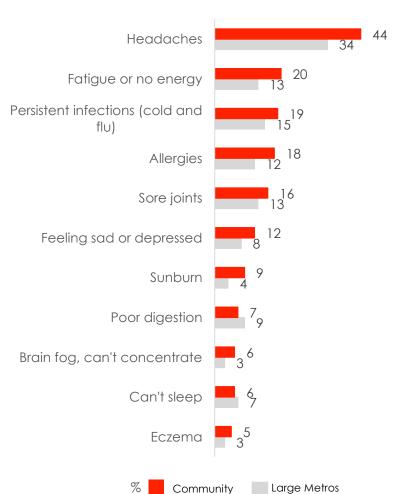

#### Entertainment – Travel

Caught Gautrain to or from the airport

36%

Suffer from one or more symptom of poor health

75% 39%

**29%** 11%

Homeopathic or natural remedies

17%

12%

31

Source : ROOTS

8%

10%

33