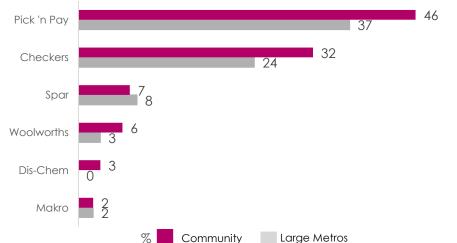

#### Food & Groceries – Who & How

1.8

Bought Groceries online in the month

Online grocery shopping is still in it's infancy – the most used stores are Pick n Pay and Woolworths

Community

Large Metros

KANTAR