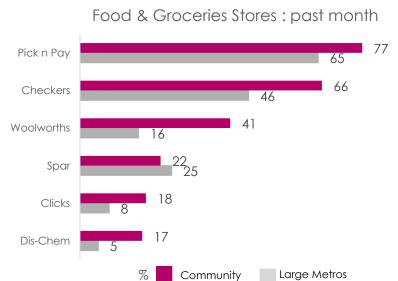

#### Food & Groceries – Who & How

1.8

Bought Groceries online in the month

Online grocery shopping is still in it's infancy – the most used stores are Pick n Pay and Woolworths

Community

Large Metros

KANTAR