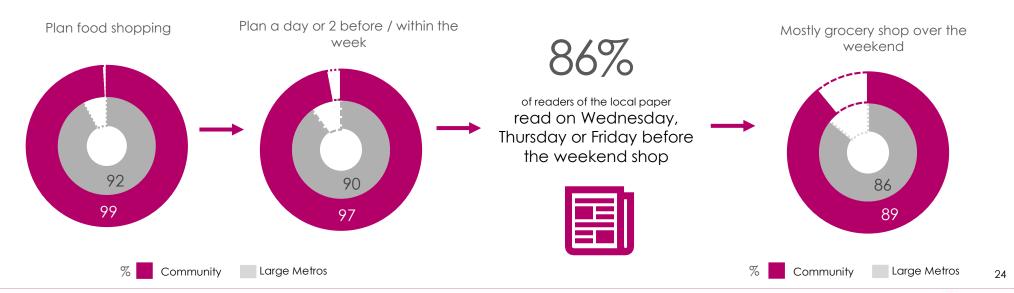

#### Food & Groceries – Who & How

1.8

Bought Groceries online in the month

Online grocery shopping is still in it's infancy – the most used stores are Pick n Pay and Woolworths

Community

Large Metros

KANTAR