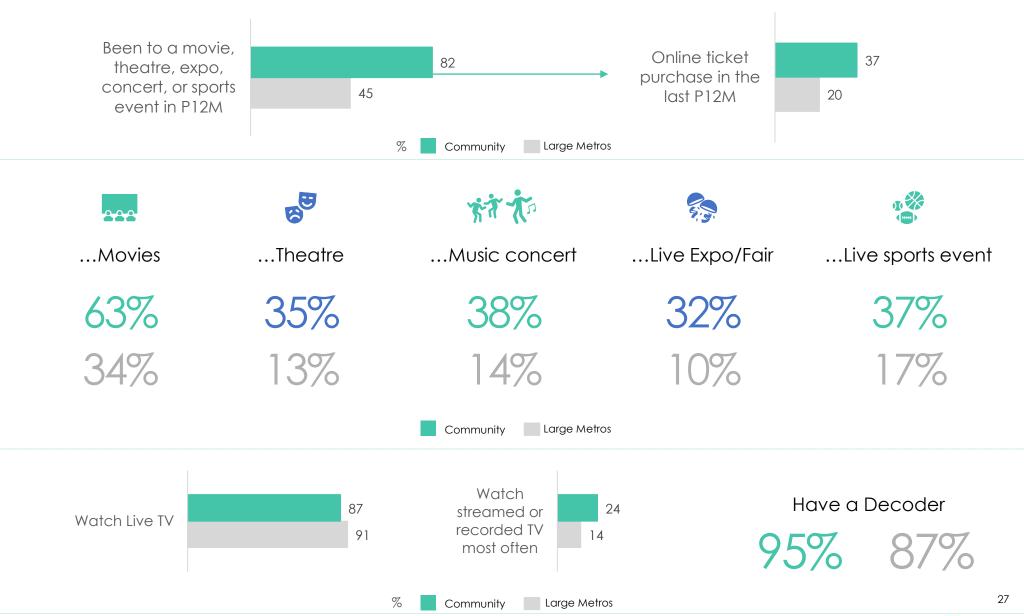

## Entertainment – Watching & Listening

Fourways - Jhb North

Source: ROOTS

KANTAR

### **Entertainment – Eating & Drinking**

### Fourways - Jhb North

Favourite Shopping Centre for Entertainment / Eating out

Fourways Mall

41%