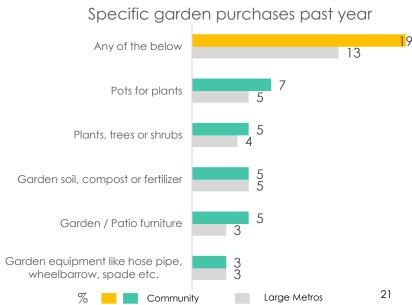

## **Shopping – Loyalty Cards & Garage Forecourts**

Fourways - Jhb North

Done home renovations in past year

57%

37%

73%

42%

Have a dog

34%

35%

Large Metros

Renovated or actively worked in the garden in past year

34%

28%

Source: ROOTS

 $Fourways - Jhb \ North: (n) \ 299 \ representing \ \textbf{109,000} \ shoppers: Large \ Metros: (n) \ 16,262 \ representing \ \textbf{4,904,000} \ shoppers \ shoppers \ representing \ \textbf{4,904,000} \ shoppers \ representing \ \textbf{4,904,000} \ shoppers \ representing \ \textbf{4,904,000} \ shoppers \ shoppe$ 

#### Shopping for the home