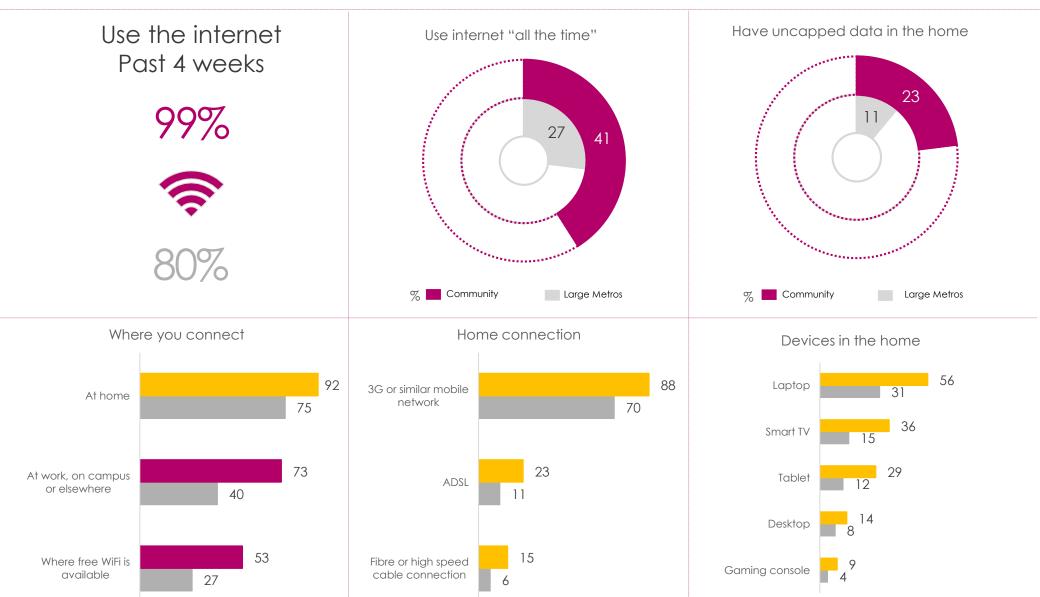

#### **Connection – Internet**

#### Fourways - Jhb North

15

Large Metros

% Community

Community

Source: ROOTS

Large Metros

Large Metros

% Community