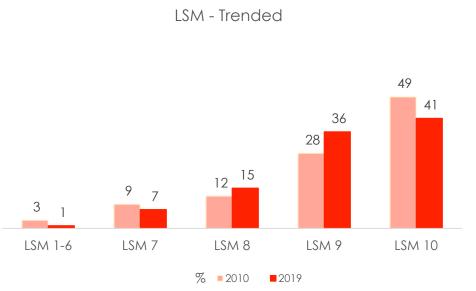

s Review

#### Fourways - Jhb North









### **Community Size & Structure**

#### Fourways - Jhb North







#### Community Size & Structure - Trended

### Fourways - Jhb North





Source: ROOTS







Living Standard Measurement (LSM) distribution



Percentage of people who have...

|                                    | Community<br>% | Large Metros |
|------------------------------------|----------------|--------------|
| Long Term Savings<br>/ Investments | 79             | 58           |
| Medical Aid                        | 75             | 39           |
| Credit Card                        | 54             | 23           |
| Own Business                       | 15             | 9            |
|                                    |                | I 1          |



















#### Wealth - Finance



Top 5 banks used across all accounts







Maintenance-ex-spouse/child

% Community





■ Large Metros

13

■ Large Metros

% Community

# R@T5\* 2019

#### Wealth - Insurance



| Туре                 | Community % | Large Metros |
|----------------------|-------------|--------------|
| Car<br>insurance     | 59          | 33           |
| Life insurance       | 50          | 23           |
| Funeral cover        | 47          | 31           |
| Household<br>content | 15          | 10           |
| Homeowners           | 11          | 11           |
| Burial society       | 8           | 9            |



| Life Insurers     | Community<br>% | Large Metros<br>% |
|-------------------|----------------|-------------------|
| Old Mutual        | 9