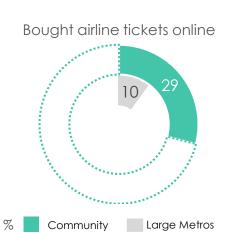

#### Entertainment – Travel

Caught Gautrain to or from the airport

36%

Suffer from one or more symptom of poor health

75% 39%

**29%** 11%

Homeopathic or natural remedies

17%