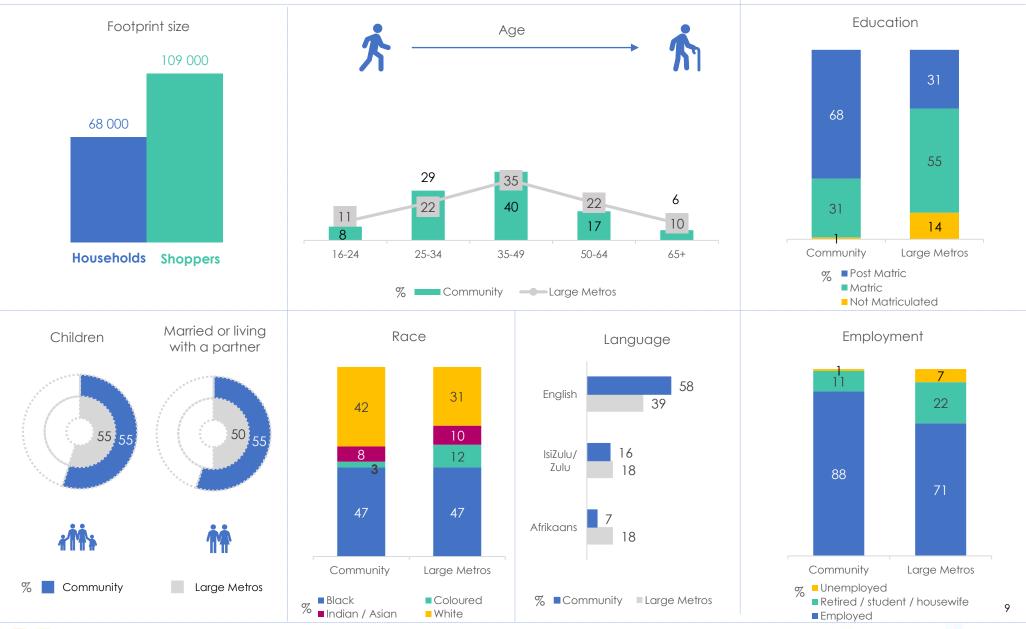

**colour** and the comparative **Metro** data **in grey** 

Where applicable community data is **trended back 10** years or as far as comparable

#### Small Metros –30 Communities

Western Cape (Garden Route, Wine Lands, Helderburg) KZN (North and South Coast, Zululand, Midlands) Mpumalanga (Mbombela, Witbank, Bethal, Middleburg, Ermelo, Lydenburg) Freestate (Welkom, Bethlehem, Kroonstad) Eastern Cape (Uitenhage, Mthatha), Rustenburg







#### **Johannesburg North 2019 Footprints**







## Reach – Papers & Weekly Magazines







#### Reach - Papers & Weekly Magazines

#### Fourways - Jhb North







KANTAR

#### Reach - Online



















### Advertising Usage – Fourways Review

#### Fourways - Jhb North









### **Community Size & Structure**

#### Fourways - Jhb North







#### Community Size & Structure - Trended

### Fourways - Jhb North





Source: ROOTS







Living Standard Measurement (LSM) distribution



Percentage of people who have...

|                                    | Community<br>% | Large Metros |
|------------------------------------|----------------|--------------|
| Long Term Savings<br>/ Investments | 79             | 58           |
| Medical Aid                        | 75             | 39           |
| Credit Card                        | 54             | 23           |
| Own Business                       | 15             | 9            |
|                                    |                | I 1          |



















#### Wealth - Finance



Top 5 banks used across all accounts







Maintenance-ex-spouse/child

%