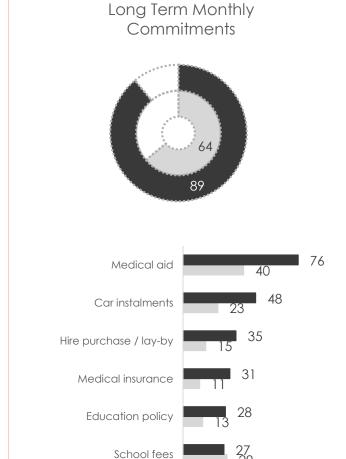

### Fourways - Jhb North

Source: ROOTS

Living Standard Measurement (LSM) distribution

Percentage of people who have...

|                                    | Community<br>% | Large Metros |
|------------------------------------|----------------|--------------|
| Long Term Savings<br>/ Investments | 79             | 58           |
| Medical Aid                        | 75             | 39           |
| Credit Card                        | 54             | 23           |
| Own Business                       | 15             | 9            |
|                                    |                | I 1          |