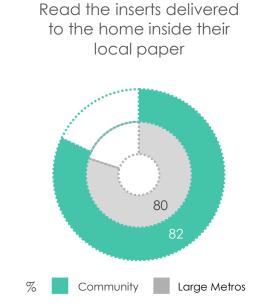

low for details

The **community's** information is always shown in **colour** and the comparative **Metro** data **in grey** 

Where applicable community data is **trended back 10** years or as far as comparable

#### Small Metros –30 Communities

Western Cape (Garden Route, Wine Lands, Helderburg) KZN (North and South Coast, Zululand, Midlands) Mpumalanga (Mbombela, Witbank, Bethal, Middleburg, Ermelo, Lydenburg) Freestate (Welkom, Bethlehem, Kroonstad) Eastern Cape (Uitenhage, Mthatha), Rustenburg







#### **Johannesburg North 2019 Footprints**







## Reach – Papers & Weekly Magazines







#### Reach - Papers & Weekly Magazines

#### Fourways - Jhb North







KANTAR

#### Reach - Online



















### Advertising Usage – Fourways Review

#### Fourways - Jhb North









### **Community Size & Structure**

#### Fourways - Jhb North







#### Community Size & Structure - Trended

### Fourways - Jhb North





Source: ROOTS







Living Standard Measurement (LSM) distribution



Percentage of people who have...

|                                    | Community<br>% | Large Metros |
|------------------------------------|----------------|--------------|
| Long Term Savings<br>/ Investments | 79             | 58           |
| Medical Aid                        | 75             | 39           |
| Credit Card                        | 54             | 23           |
| Own Business                       | 15             | 9            |
|                                    |                | I 1          |



















#### Wealth - Finance



Top 5 ba