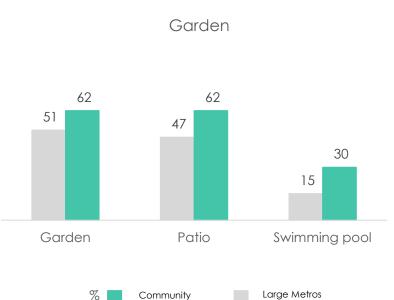

## **Shopping – Loyalty Cards & Garage Forecourts**

Fourways - Jhb North

Done home renovations in past year

57%

37%

73%

42%

Have a dog

34%

35%

Large Metros

Renovated or actively worked in the garden in past year

34%

28%

Source: ROOTS

 $Fourways - Jhb \ North: (n) \ 299 \ representing \ \textbf{109,000} \ shoppers: Large \ Metros: (n) \ 16,262 \ representing \ \textbf{4,904,000} \ shoppers \ shoppers \ representing \ \textbf{4,904,000} \ shoppers \ representing \ \textbf{4,904,000} \ shoppers \ representing \ \textbf{4,904,000} \ shoppers \ shoppe$ 

#### Shopping for the home