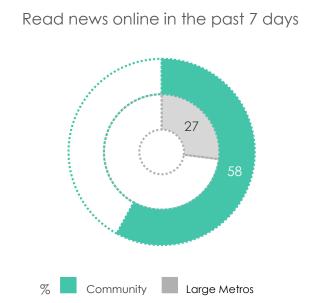

00 shoppers)

Community data is compared to the composite of similar communities

see below for details

The **community's** information is always shown in **colour** and the comparative **Metro** data **in grey** 

Where applicable community data is **trended back 10** years or as far as comparable

#### Small Metros –30 Communities

Western Cape (Garden Route, Wine Lands, Helderburg) KZN (North and South Coast, Zululand, Midlands) Mpumalanga (Mbombela, Witbank, Bethal, Middleburg, Ermelo, Lydenburg) Freestate (Welkom, Bethlehem, Kroonstad) Eastern Cape (Uitenhage, Mthatha), Rustenburg







#### **Johannesburg North 2019 Footprints**







## Reach – Papers & Weekly Magazines







#### Reach - Papers & Weekly Magazines

#### Fourways - Jhb North







KANTAR

#### Reach - Online



















### Advertising Usage – Fourways Review

#### Fourways - Jhb North









### **Community Size & Structure**

#### Fourways - Jhb North







#### Community Size & Structure - Trended

### Fourways - Jhb North





Source: ROOTS







Living Standard Measurement (LSM) distribution



Percentage of people who have...

|                                    | Community<br>% | Large Metros |
|------------------------------------|----------------|--------------|
| Long Term Savings<br>/ Investments | 79             | 58           |
| Medical Aid                        | 75             | 39           |
| Credit Card                        | 54             | 23           |
| Own Business                       | 15             | 9            |
|