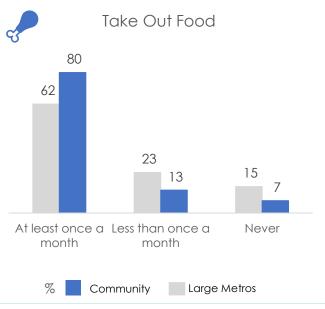

#### Food & Groceries – Who & How

1.8

Bought Groceries online in the month

Online grocery shopping is still in it's infancy – the most used stores are Pick n Pay and Woolworths

Community

Large Metros

KANTAR