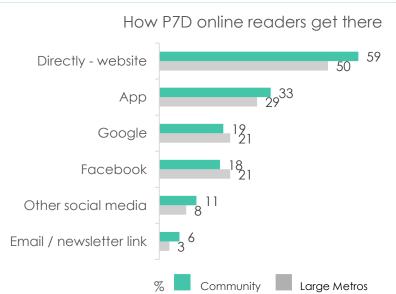

ppers)

Community data is compared to the composite of similar communities

see below for details

The **community's** information is always shown in **colour** and the comparative **Metro** data **in grey** 

Where applicable community data is **trended back 10** years or as far as comparable

#### Small Metros –30 Communities

Western Cape (Garden Route, Wine Lands, Helderburg) KZN (North and South Coast, Zululand, Midlands) Mpumalanga (Mbombela, Witbank, Bethal, Middleburg, Ermelo, Lydenburg) Freestate (Welkom, Bethlehem, Kroonstad) Eastern Cape (Uitenhage, Mthatha), Rustenburg







#### **Johannesburg North 2019 Footprints**







## Reach – Papers & Weekly Magazines







#### Reach - Papers & Weekly Magazines

#### Fourways - Jhb North







KANTAR

#### Reach - Online



















### Advertising Usage – Fourways Review

#### Fourways - Jhb North









### **Community Size & Structure**

#### Fourways - Jhb North







#### Community Size & Structure - Trended

### Fourways - Jhb North





Source: ROOTS







Living Standard Measurement (LSM) distribution



Percentage of people who have...

|                                    | Community<br>% | Large Metros |
|------------------------------------|----------------|--------------|
| Long Term Savings<br>/ Investments | 79             | 58           |
| Medical Aid                        | 75             | 39           |
| Credit Card                        | 54             | 23           |
| Own Business                       | 15             | 9            |
|                                    |