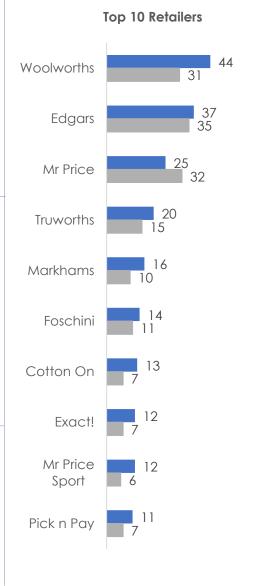

#### Clothes & Shoes

#### Fourways - Jhb North

How often do you shop for shoes

in a year

58

26

15

Large Metros

■Twice a year or less

■3 to 4 times a year

■More than 5 times a

year

Fourways Mall

Spree / Superbalist is the top online retailer

56

29

14

Community

Community

Large Metros

26