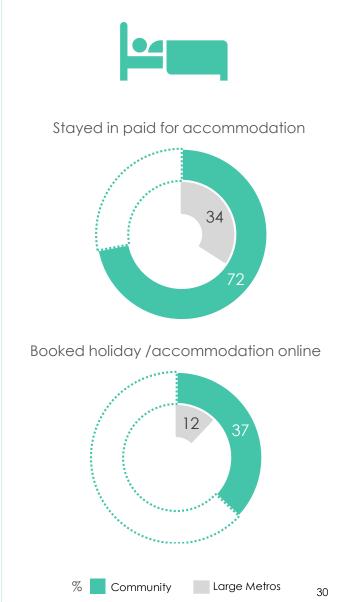

#### Entertainment – Travel

Caught Gautrain to or from the airport

36%

Suffer from one or more symptom of poor health

75% 39%

**29%** 11%

Homeopathic or natural remedies

17%