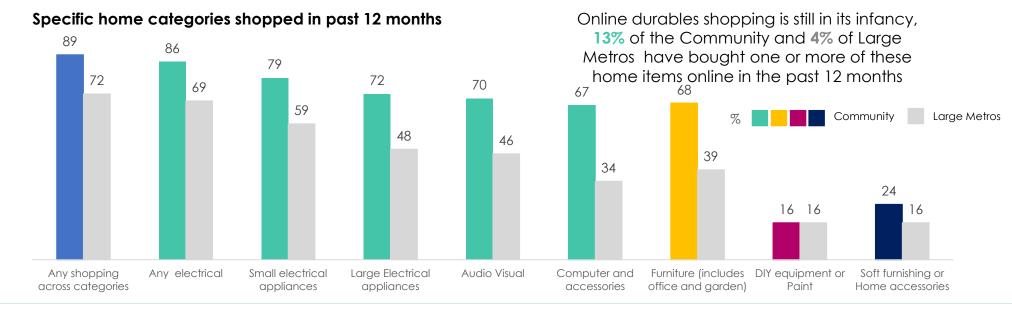

tros







Top 3 auto part retailers Large Metros







18





#### Shopping – Centres, Online, Transport & Travel Time

#### Fourways - Jhb North









KANTAR

## **Shopping – Loyalty Cards & Garage Forecourts**

Fourways - Jhb North







Done home renovations in past year

57%



37%



73%



42%

Have a dog

34%



35%





Large Metros



Renovated or actively worked in the garden in past year

34%



28%



Source: ROOTS

 $Fourways - Jhb \ North: (n) \ 299 \ representing \ \textbf{109,000} \ shoppers: Large \ Metros: (n) \ 16,262 \ representing \ \textbf{4,904,000} \ shoppers \ shoppers \ representing \ \textbf{4,904,000} \ shoppers \ representing \ \textbf{4,904,000} \ shoppers \ representing \ \textbf{4,904,000} \ shoppers \ shoppe$ 









#### Shopping for the home













#### Food & Groceries – Who & How













1.8

Bought Groceries online in the month

Online grocery shopping is still in it's infancy – the most used stores are Pick n Pay and Woolworths

Community

Large Metros







KANTAR

25

#### Clothes & Shoes

#### Fourways - Jhb North



How often do you shop for shoes

in a year

58

26

15

Large Metros



■Twice a year or less

■3 to 4 times a year

■More than 5 times a

year





Fourways Mall





Spree / Superbalist is the top online retailer









56

29

14

Community



Community



Large Metros

26

## Entertainment – Watching & Listening

Fourways - Jhb North



Source: ROOTS

KANTAR



### **Entertainment – Eating & Drinking**

### Fourways - Jhb North







Favourite Shopping Centre for Entertainment / Eating out