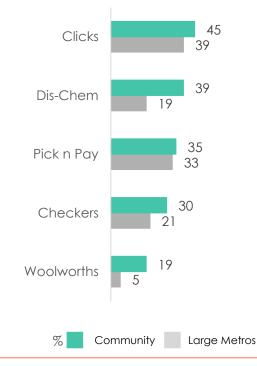

#### Clothes & Shoes

#### Fourways - Jhb North

How often do you shop for shoes

in a year

58

26

15

Large Metros

■Twice a year or less

■3 to 4 times a year

■More than 5 times a

year

Fourways Mall

Spree / Superbalist is the top online retailer

56

29

14