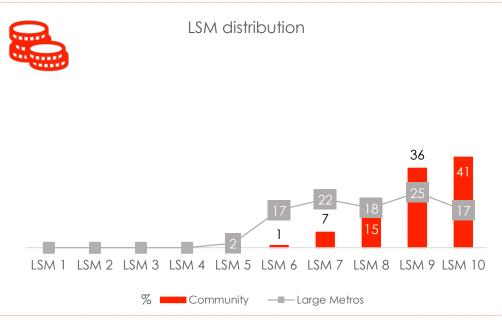

### Fourways - Jhb North

Source: ROOTS

Living Standard Measurement (LSM) distribution

Percentage of people who have...

|                                    | Community<br>% | Large Metros |
|------------------------------------|----------------|--------------|
| Long Term Savings<br>/ Investments | 79             | 58           |
| Medical Aid                        | 75             | 39           |
| Credit Card                        | 54             | 23           |
| Own Business                       | 15             | 9            |
|                                    |                | I 1          |