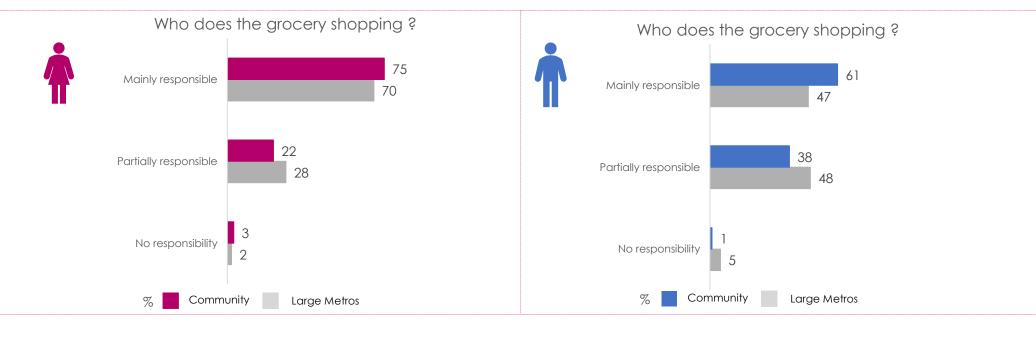

#### Food & Groceries – Who & How

1.8

Bought Groceries online in the month

Online grocery shopping is still in it's infancy – the most used stores are Pick n Pay and Woolworths

Community

Large Metros

KANTAR