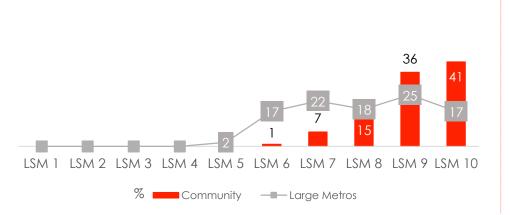

### Fourways - Jhb North

Source: ROOTS

Living Standard Measurement (LSM) distribution

Percentage of people who have...

|                                    | Community<br>% | Large Metros |
|------------------------------------|----------------|--------------|
| Long Term Savings<br>/ Investments | 79             | 58           |
| Medical Aid                        | 75             | 39           |
| Credit Card                        | 54             | 23           |
| Own Business                       | 15             | 9            |
|                                    |                | I 1          |