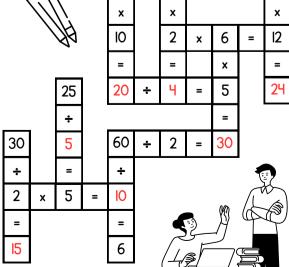

Put the words to match the elephant's body part!



Multiplication and Division Crosswo



trunk leg feet toe mouth eye head tail feet

| leg | tusk | ear      | toe      |
|-----|------|----------|----------|
| ieg | IUSK | ear      | 100      |
|     | -    | <b>.</b> | <b>.</b> |

## **SUDOKU # 02**





Find the following words in the puzzle. Words are hidden  $\rightarrow \psi$  and  $\checkmark$ 

ear

eye

tusk

| footprints • | safari 🖕 |
|--------------|----------|
| wildernes    | nature•  |
| matriarche   | kruger • |
| elephant 🖕   | family • |
| trekking 🔸   | sunset • |
| explore 🔸    | trunk 🗕  |
| africa 🖕     | giant 🛛  |
|              |          |

| tusks | • |
|-------|---|
| bush  | • |
| love  | • |
| ears  | • |
| dust  | • |
|       |   |



<sup>1</sup> m u





| 7 | 3 | 6 | 4 | 1 | 9 | 2 | 8 | 5 |
|---|---|---|---|---|---|---|---|---|
| 8 | 5 | 4 | 7 | 3 | 2 | 6 | 9 | 1 |
| 9 | 1 | 2 | 8 | 6 | 5 | 7 | 4 | 3 |
| 2 | 4 | 8 | 5 | 9 | 1 | 3 | 6 | 7 |
| 1 | 6 | 9 | 3 | 8 | 7 | 5 | 2 | 4 |
| 5 | 7 | 3 | 6 | 2 | 4 | 9 | 1 | 8 |
| 6 | 8 | 1 | 2 | 7 | 3 | 4 | 5 | 9 |
| 3 | 2 | 5 | 9 | 4 | 8 | 1 | 7 | 6 |
| 4 | 9 | 7 | 1 | 5 | 6 | 8 | 3 | 2 |

Across

u

Across
2. male elephant
3. My scientific name
6. A family of elephants
8. An elephants favourite food
9. My tusks are made of this 12. baby elephant14. My prehistoric friends were called this 15. The removal of bark from a tree 16. Elephants are said to have a great .
 17. female elephant 18. Smallest elephant species

## Down

 A periodic condition experienced by male elephants
 Andening of limbs due t