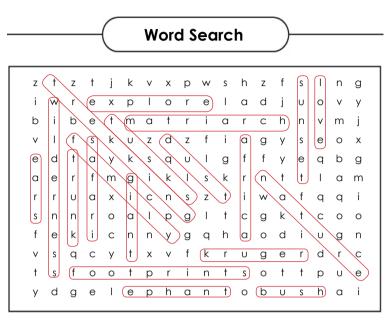

## **SUDOKU # 02**

Find the following words in the puzzle. Words are hidden  $\rightarrow \psi$  and  $\checkmark$ 

ear

eye

tusk

| footprints • | safari 🖕 |
|--------------|----------|
| wildernes    | nature•  |
| matriarche   | kruger • |
| elephant 🖕   | family • |
| trekking 🔸   | sunset • |
| explore 🔸    | trunk 🗕  |
| africa 🖕     | giant 🛛  |
|              |          |