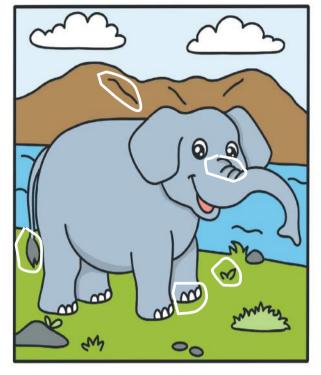

**SCAN HERE** TO DOWNLOAD PREVIOUS PUZZLES AND THE SOLUTIONS ONLINE

Find the 5 differences between the two pictures

**Colour me in** 

Put the words to match the elephant's body part!

Multiplication and Division Crosswo