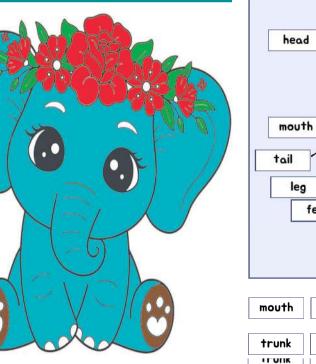

**SCAN HERE** TO DOWNLOAD PREVIOUS PUZZLES AND THE SOLUTIONS ONLINE

Find the 5 differences between the two pictures

**Colour me in** 

Put the words to match the elephant's body part!

Multiplication and Division Crosswo

trunk leg feet toe mouth eye head tail feet

| leg | tusk | ear      | toe      |
|-----|------|----------|----------|
| ieg | IUSK | ear      | 100      |
|     | -    | <b>.</b> | <b>.</b> |