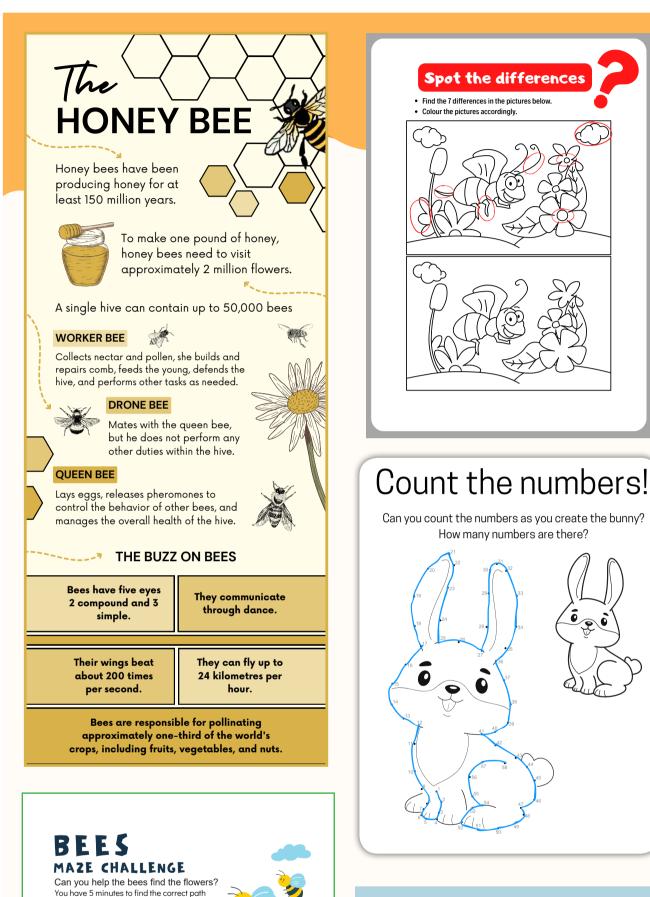

SCAN HERE TO DOWNLOAD PREVIOUS **PUZZLES AND THE SOLUTIONS ONLINE** 

• Find the 7 differences in the pictures below. Colour the pictures accordingly.

How many numbers are there?

Spot the differences

| V<br>E<br>L<br>F | Z<br>Z<br>A<br>V | F<br>U<br>N | R<br>L | B<br>T | E<br>Q | D | к | ρ |   |   |   |   |     |   |   |   |
|------------------|------------------|-------------|--------|--------|--------|---|---|---|---|---|---|---|-----|---|---|---|
| L                | A                | -           | 7      | -      | Q      | ĸ |   | • | Y | G | R | Ρ | Ν   | Ν | н | Α |
| F                |                  | Ν           | 0      |        |        |   | N | J | D | s | Ρ | R | Т   | Т | 0 | J |
| <u> </u>         | V                |             | -      |        | Т      | Α | R |   | Ρ | S | Ν | 1 | R   | ۷ | Ν | Y |
| Ρ                |                  | V           | н      | G      | S      | U | Q | Е | ĸ | W | Y | W | А   | 0 | Е | Y |
|                  | Е                | к           | Μ      | Т      | Y      | Ρ | G | D | С | T | в | W | С   | L | S | 0 |
| D                | U                | H           | R      | F      | L      | J | 0 | G | N | T | Ζ | А | M   | Α | Т | S |
| Х                | D                | 0           | A      | Ρ      | н      | ρ | R | E | С | Т | 0 | U | S   | L | L | Ρ |
| S                | N                | E           | G      | R      | Α      | С | 1 | 0 | U | S | F | Z | G   | U | U | E |
| G                | E                | Y           | V      | W      | D      | Т | Q | V | Т | R | W | Ν | G   | F | F | С |
| Q                | W                | L           | G      | 0      | A      | W | к | Α | 0 | Q | 1 | L | т   | Т | R | T |
| Ζ                | Α                | Ε           | F      | P      | L      | V | 0 | 0 | к | T | Ε | s | Α   | Н | Е | A |
| F                | J                | F           | L      | L      | К      | E | R | R | S | в | х | 0 | J   | G | D | L |
| J                | С                | 1           | S      | Н      | E      | Q | В | U | К | W | в | Ζ | R   | U | Ν | S |
| н                | V                | Υ           | W      | W      | S      | S | R | Х | N |   | 0 | V | U   | 0 | 0 | G |
| G                | Ν                | 1           | D      | Ν      | Α      | T | S | R | Е | D | N | U | ) V | Н | W | Х |
| E                | V                | 1           | Т      | R      | 0      | Ρ | Ρ | U | S | G | G | G | Y   | T | н | ۷ |