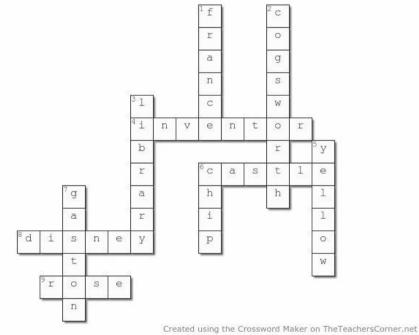

### Crossword

- 4. Belle's father's job (inventor)
- 6. Beast lives in a ... (castle)
- 8. Company that owns Beauty and the Beast (disney)
- 9. Famous flower from the movie (rose)

- 1. Country in which Beauty and the Beast is set (france)
- 2. Lumiere's clock friend (cogsworth)
- Belle's favourite room in the castle (library)
- 5. Colour of Belle's dress (yellow)
- 6. Mrs Potts' son (chip)
- 7. The man who wanted to marry Belle (gaston)