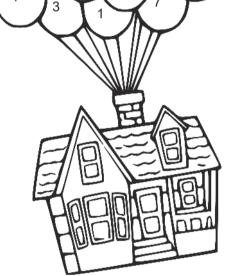

|   |   |        |   |   |   | 1 |             |
|-------------|---|---|--------|---|---|---|---|-------------|
| 6           |   |   | 9      |   |   | 4 |   |             |
| 6<br>9<br>7 |   | 4 |        | 2 |   |   |   | 5           |
| 7           |   |   |        |   |   |   |   | 5<br>2<br>6 |
|             |   | 8 |        |   |   |   |   | 6           |
|             | 5 |   |        | 1 |   | 2 |   |             |
|             |   |   | 3      |   | 7 | 5 |   |             |
|             |   | 6 | 3<br>2 | 5 |   | 8 | 7 |             |
|             | 1 |   |        | 7 |   |   |   |             |
|             |   |   | 6      |   | 1 | 9 |   |             |
|             |   |   |        |   |   |   |   |             |

Fill the 9x9 grid with the word **BUSHPLANE**,





1

4

1

2

1

8

4

6

2

7

8

6

3

3

4

2

2

2

5

3

8

1

4

2

6

3

6

5

2

7

3

7

8

2

5

8



- 2. Blue
- 3. Green
  - Green
- 4. Yellow
- 5. Orange
- 6. Pink
- 7. Grey 8. Purple

CROSSWORD PUZZLE 9 Down 2 Down 5 Across 3 4 1 1

without repeating any letters. The letters must be placed in each row, column, and 3x3 block.



| Ρ | Α | Ε |   |   |   |   |   |   |
|---|---|---|---|---|---|---|---|---|
| L | В | Ν |   | Ρ |   | S |   | Н |
| Η | U | S |   |   | Е |   | Ρ |   |
| U | L | Н | В |   |   |   |   | Α |
|   | Ρ |   |   | Α |   |   | Ν |   |
| Ν |   |   |   |   | Н |   | U |   |
|   | S |   | L |   |   |   |   |   |
| Ε |   | U |   | Ν |   |   | Α |   |
|   |   |   |   |   |   |   | В |   |



WANT TO BE FAMOUS? SUBMIT PHOTOS OF YOU AND YOUR COMPLETED PAGE TO OUR WH