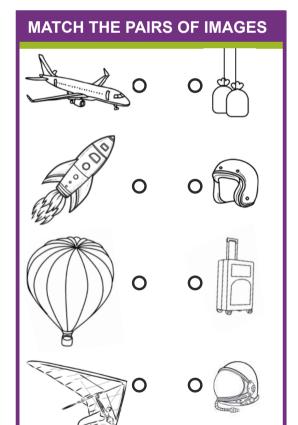

## DOWN

1. There are 24 hours in a \_\_\_\_\_. 4. Opposite of "below".

8. Owls and bats are active at \_\_\_\_.
10. The balloons float \_\_\_\_in the sky.