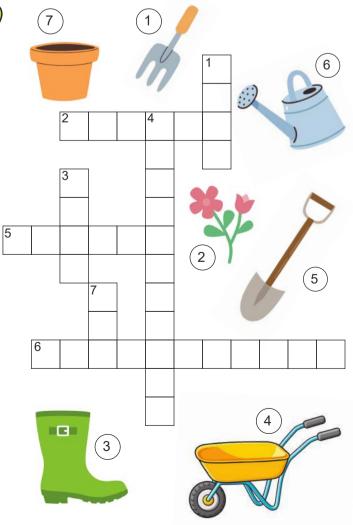

## WORD LADDER

#### How to play

On each step, change one letter from the words above and/or below to match the clue. Continue until you fill the ladder, connecting the word at the top to the word at the bottom.

| LEFT | CLUES                |
|------|----------------------|
|      | Elevator             |
|      | Menu                 |
|      | Astray               |
|      | Party-giver          |
|      | Sound made by an owl |
| НООК |                      |

| LONE | CLUES                                 |  |  |  |  |  |
|------|---------------------------------------|--|--|--|--|--|
|      | Any part of a skeleton                |  |  |  |  |  |
|      | IOU issued by a government or company |  |  |  |  |  |
|      | Intrepid                              |  |  |  |  |  |
|      | wedding-ring metal                    |  |  |  |  |  |
|      | Ball game                             |  |  |  |  |  |
| WOLF |                                       |  |  |  |  |  |