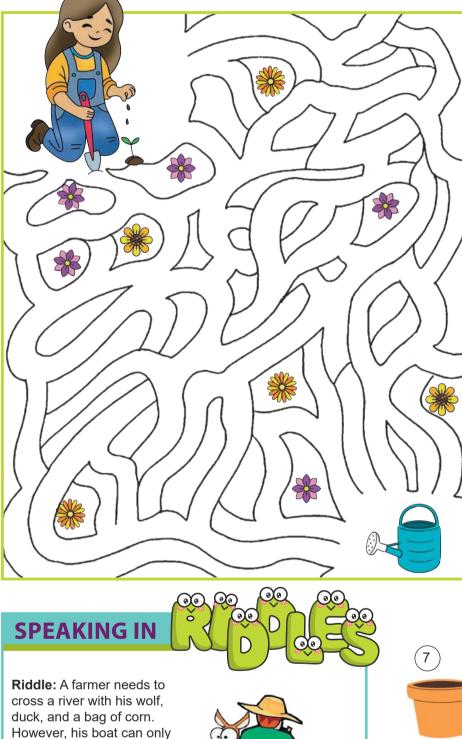

|   |
| Е | U |   |   |   |   |   | R |   |
|   |   | F |   | 0 |   |   |   |   |
|   | W | U | L |   | F |   |   | Ε |
| L |   |   | W |   |   |   | F |   |

# SUDOKU

|   |   |   |   |   |   |   | 3 |   |
|---|---|---|---|---|---|---|---|---|
|   | 9 |   | 6 | 8 |   |   |   | 5 |
|   | 4 | 2 |   | 1 |   | 6 |   |   |
|   | 2 |   | 8 |   |   |   |   |   |
|   |   | 1 |   |   |   |   |   |   |
| 4 |   | 3 |   |   |   |   |   | 9 |
|   |   |   |   |   |   |   | 2 |   |
| 6 | 8 |   | 1 |   |   | 4 |   |   |
|   |   |   |   |   | 4 |   |   | 3 |

## WEATHER WORD SEARCH

DROP

| В | R | S        | D | R | 0        | Р | Ν | Е | L | W   | С        |
|---|---|----------|---|---|----------|---|---|---|---|-----|----------|
| _ |   | <u> </u> |   |   | <u> </u> |   |   |   |   | ••• | <u> </u> |



item at a time. If left alone:The wolf will eat the duck.The duck will eat the corn.How can the farmer get all

carry himself and one other

## WORD LADDER

#### How to play

On each step, change one letter from the words above and/or below to match the clue. Continue until you fill the ladder, connecting the word at the top to the word at the bottom.

| LEFT | CLUES                |
|------|----------------------|
|      | Elevator             |
|      | Menu                 |
|      | Astray               |
|      | Party-giver          |
|      | Sound made by an owl |
| НООК |                      |

| LONE | CLUES                                 |  |  |  |  |  |
|------|---------------------------------------|--|--|--|--|--|
|      | Any part of a skeleton                |  |  |  |