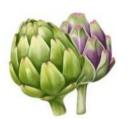

#### **WORD SUDOKU**

Fill the 9x9 grid with the word **ARTICHOKE** without repeating any letters. The letters must be placed in each row, column, and 3x3 block.

| Α | K          |   | Τ | С | O | Н        | Е | R |
|---|------------|---|---|---|---|----------|---|---|
| R | 0          | Е | Τ |   | K | $\vdash$ | C | Α |
| С | Т          | Н | Е | Α | R | 0        | _ | K |
|   | Α          | R | 0 | Т | С | Ш        | K | Н |
| Ι | $\bigcirc$ | Т | K | Ш | Α | —        | R | 0 |
| K | Ε          | Ο | _ | R | Н | Α        | Т | С |
| Т | R          | K | Α | 0 | _ | С        | Н | Е |
| O | 1          | О | R | Н | Е | K        | Α | Τ |
| Е | Н          | A | С | K | Т | R        | 0 |   |