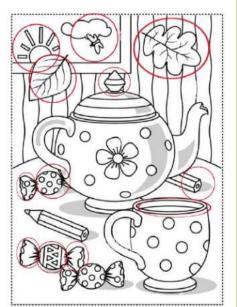

### FIND 12 ITEMS THAT DON'T BELONG

**YELLOW** 

LIGHT GREEN

DARK GREEN

ORANGE

PURPLE

BLUE