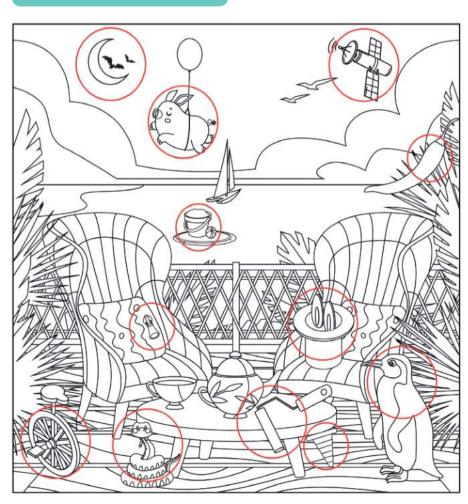

### FIND 12 ITEMS THAT DON'T BELONG

**YELLOW** 

LIGHT GREEN

DARK GREEN

ORANGE

PURPLE

BLUE