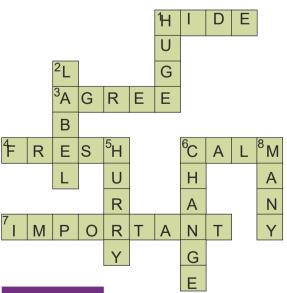

### **Synonyms - Crossword**

Find the synonym for each word from the word box and complete the crossword.

#### **WORD BOX**

agree hurry hide calm important many huge change fresh label

### **CLUES**

| Across    | Down     |  |  |
|-----------|----------|--|--|
| 1. cover  | 1. large |  |  |
| 3. accept | 2. mark  |  |  |

7. vital

5. rush 4. new 6. quiet 6. transform 8. numerous