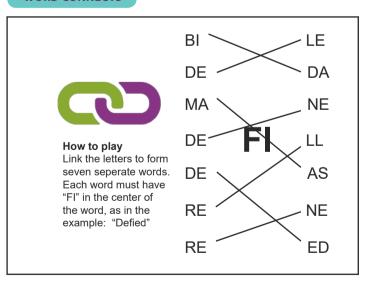

Can you guess the weight of each animal?

Answer:







### **SPEAKING IN**



Riddle: I have a big mouth, and I am also quite loud! I am NOT a gossip but I do get involved with everyone's dirty business. What am I?

Solve this puzzle as you would a Sudoku. Fill the 9x9 grid

with the word **TENACIOUS**, without repeating any letters in

the same row and column. The letters must be placed in each

A vacuum cleaner

**WORD SUDOKU** 

#### What is the missing number?



# **Answer: 4**. The trick is to count the total number of intersections. In the first image, the lines intersect 9 times. In the second image, the lines intersect just once. In the third image, the lines intersect 4 times.





| 4  | 6   | 4 | 3 | 5 |
|----|-----|---|---|---|
| 24 | 576 | 1 | 5 | ? |

#### WORD CONNECTS



#### WORD LADDER

How to play
On each step,
change one letter
from the words
above and/or below
to match the clue.
Continue until
you fill the ladder,
connecting the
word at the top
to the word at the
bottom.

|      | _                         |
|------|---------------------------|
| GASP | CLUES                     |
| WASP | Hornet, eg                |
| WARP | Lengthwise yarn on a loom |
| WART | Skin lump                 |
| CART | Lug, carry                |
| CANT | Insincere talk            |
| PANT |                           |