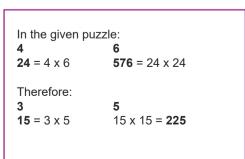

use the inverse operation of addition (ie.subtraction) to help find the numbers in the pyramid.



Can you guess the weight of each animal?

Answer:







### **SPEAKING IN**



Riddle: I have a big mouth, and I am also quite loud! I am NOT a gossip but I do get involved with everyone's dirty business. What am I?

Solve this puzzle as you would a Sudoku. Fill the 9x9 grid

with the word **TENACIOUS**, without repeating any letters in

the same row and column. The letters must be placed in each

A vacuum cleaner

**WORD SUDOKU** 

#### What is the missing number?



# **Answer: 4**. The trick is to count the total number of intersections. In the first image, the lines intersect 9 times. In the second image, the lines intersect just once. In the third image, the lines intersect 4 times.





| 4  | 6   | 4 | 3 | 5 |
|----|-----|---|---|---|
| 24 | 576 | 1 | 5 | ? |

#### WORD CONNECTS



#### WORD LADDER

How to play
On each step,
change one letter
from the words
above and/or below
to match the clue.
Continue until
you fill the ladder,
connecting the
word at the top
to the word at the
bottom.

|      | _                         |
|------|---------------------------|
| GASP | CLUES                     |
| WASP | Hornet, eg                |
| WARP | Lengthwise yarn on a loom |
| WART | Skin lump                 |
| CART | Lug, carry                |
| CANT | Insincere talk            |
| PANT |                           |