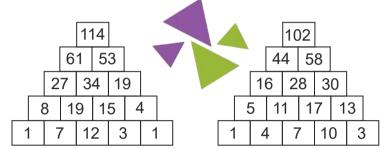

#### **PYRAMID MATHS**

Add the adjacent numbers together and write their sum in the block above them. Continue until you have completed the pyramid.

**Tip:** In some cases you may use the inverse operation of addition (ie.subtraction) to help find the numbers in the pyramid.