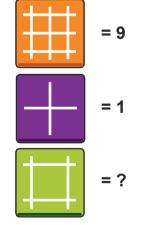

#### What is the missing number?

# **Answer: 4**. The trick is to count the total number of intersections. In the first image, the lines intersect 9 times. In the second image, the lines intersect just once. In the third image, the lines intersect 4 times.