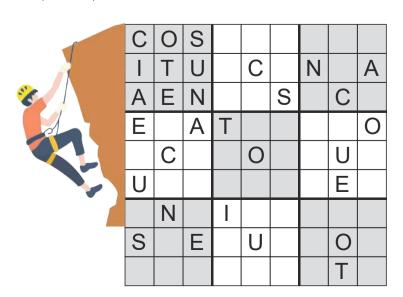

# WORD SUDOKU

Solve this puzzle as you would a Sudoku. Fill the 9x9 grid with the word **TENACIOUS**, without repeating any letters in the same row and column. The letters must be placed in each row, column, and 3x3 block.