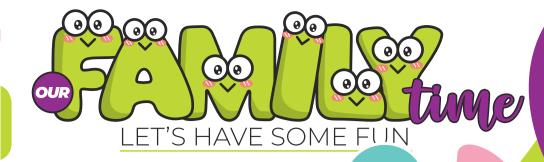

# Numbers, Words and more!

Futoshiki also known as "More or Less" is a logic puzzle with simple rules and

challenging solutions. The rules are simple.

Fill the grid with numbers 1-4.

- Each row and column must contain only one instance of each number.
- The numbers should satisfy the comparison signs - less than or greater than.