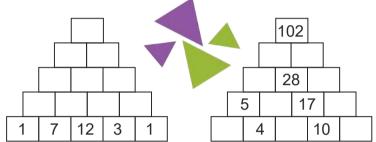

#### **PYRAMID MATHS**

WANT TO BE FAMOUS? SUBMIT PHOTOS OF YOU

Add the adjacent numbers together and write their sum in the block above them. Continue until you have completed the pyramid.

**Tip:** In some cases you may use the inverse operation of addition (ie.subtraction) to help find the numbers in the pyramid.