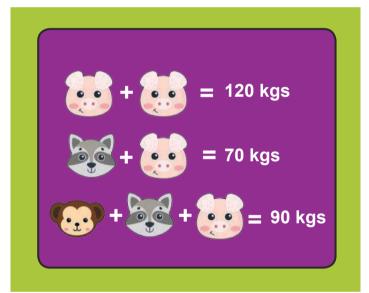

e as you would a Sudoku. Fill the 9x9 grid with the word **TENACIOUS**, without repeating any letters in the same row and column. The letters must be placed in each row, column, and 3x3 block.

Riddle: I have a big mouth, and I am also quite

everyone's dirty business. What am I?

loud! I am NOT a gossip but I do get involved with



Find the missing number value in the following puzzle.

Tip: The completed block offers a clue.

#### **PYRAMID MATHS**

WANT TO BE FAMOUS? SUBMIT PHOTOS OF YOU

Add the adjacent numbers together and write their sum in the block above them. Continue until you have completed the pyramid.

**Tip:** In some cases you may use the inverse operation of addition (ie.subtraction) to help find the numbers in the pyramid.



## Can you guess the weight of each animal?



### WORD CONNECTS



# WORD LADDER

How to play
On each step,
change one letter
from the words
above and/or below
to match the clue.
Continue until
you fill the ladder,
connecting the
word at the top
to the word at the
bottom.

| GASP | CLUES                     |
|------|---------------------------|
|      | Hornet, eg                |
|      | Lengthwise yarn on a loom |
|      | Skin lump                 |
|      | Lug, carry                |
|      | Insincere talk            |
| DANT |                           |