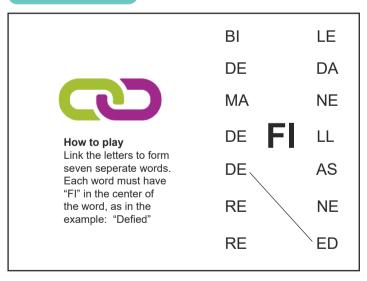

ku. Fill the 9x9 grid with the word **TENACIOUS**, without repeating any letters in the same row and column. The letters must be placed in each row, column, and 3x3 block.

Riddle: I have a big mouth, and I am also quite

everyone's dirty business. What am I?

loud! I am NOT a gossip but I do get involved with



Find the missing number value in the following puzzle.

Tip: The completed block offers a clue.

#### **PYRAMID MATHS**

WANT TO BE FAMOUS? SUBMIT PHOTOS OF YOU

Add the adjacent numbers together and write their sum in the block above them. Continue until you have completed the pyramid.

**Tip:** In some cases you may use the inverse operation of addition (ie.subtraction) to help find the numbers in the pyramid.



## Can you guess the weight of each animal?



### WORD CONNECTS



# WORD LADDER

How to play
On each step,
change one letter
from the words
above and/or below
to match the clue.
Continue until
you fill the ladder,
connecting the
word at the top
to the word at the
bottom.

| GASP | CLUES                     |
|------|---------------------------|
|      | Hornet, eg                |
|      | Lengthwise yarn on a loom |
|      | Skin lump                 |
|      | Lug, carry                |
|      | Insincere talk            |
| DANT |                           |