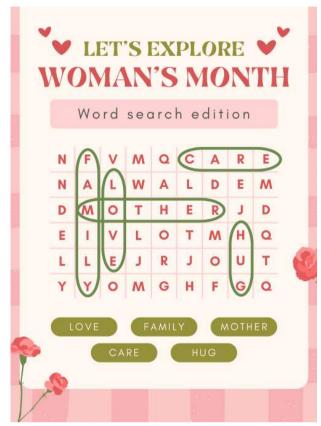

SCAN HERE TO DOWNLOAD PREVIOUS PUZZLES AND THE SOLUTIONS ONLINE

### **ANSWER KEY**

**SUDOKU # 03 - SOLUTION** 

| 5 | 1 | 3 | 6 | 2 | 4 | 7  | 9 | 8 |
|---|---|---|---|---|---|----|---|---|
| 4 | 8 | 2 | 7 | 5 | 9 | 3  | 1 | 6 |
| 6 | 7 | 9 | 3 | 8 | 1 | 5  | 4 | 2 |
| 1 | 9 | 5 | 2 | 7 | 8 | 6  | 3 | 4 |
| 2 | 6 | 7 | 4 | 1 | 3 | 9  | 8 | 5 |
| 3 | 4 | 8 | 9 | 6 | 5 | 2  | 7 | 1 |
| 8 | 3 | 1 | 5 | 9 | 6 | 4  | 2 | 7 |
| 7 | 5 | 4 | 8 | 3 | 2 | 1  | 6 | 9 |
| 9 | 2 | 6 | 1 | 4 | 7 | 88 | 5 | 3 |





# How much?

4 + 4 + 4 = 12

**2** + **2** + **2** = 6

<u>á</u> + 🗳 + 🏠 = 11



# In a family there are 3 daughters, each of whom has 1 younger brother. How many boys in the family?

ANSWER

1 Boy





## KNOW?

lce will form faster when hot water is used as opposed to cold water.

#### Spot the differences

- Find the 7 differences in the pictures below.
- Color the pictures accordingly.