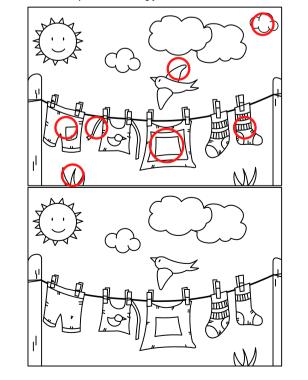

#### Spot the differences

- Find the 7 differences in the pictures below.
- Color the pictures accordingly.