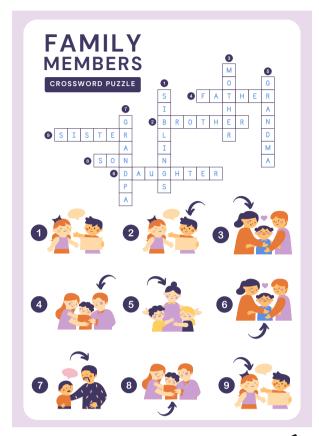

# In a family there are 3 daughters, each of whom has 1 younger brother. How many boys in the family?

ANSWER

1 Boy