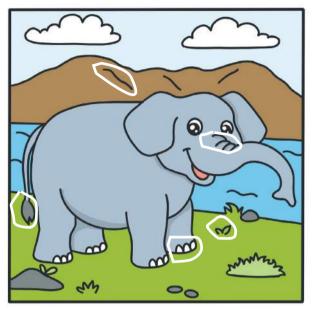

## Elephant Spot the Difference

Can you spot the 5 differences?

Put the words to match the elephant's body part!

Multiplication and Division Crosswo

ear eye tusk trunk feet toe

| mouth | eye | head | tail | feet<br>toe |  |
|-------|-----|------|------|-------------|--|
| trunk | leg | tusk | ear  |             |  |
| Trunk |     | IUSK | 241  |             |  |