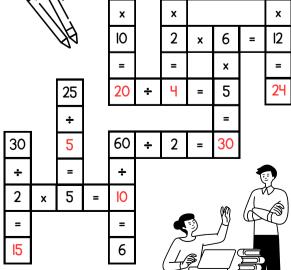

🛛 bush•

love • ears 🖕 dust 🔸

## Elephant Spot the Difference

Can you spot the 5 differences?





Put the words to match the elephant's body part!



Multiplication and Division Crosswo



ear eye tusk trunk feet toe

| mouth | eye | head | tail | feet<br>toe |  |
|-------|-----|------|------|-------------|--|
| trunk | leg | tusk | ear  |             |  |
| Trunk |     | IUSK | 241  |             |  |

## **SUDOKU # 02**



Find the following words in the puzzle. Words are hidden  $ightarrow \psi$  and Ч

| ootprints • | safari 🖕 |
|-------------|----------|
| wilderness  | nature•  |
| matriarch•  | kruger • |
| elephant 🖕  | family • |
| rekking 🔸   | sunset • |
| explore •   | trunk 🗕  |
| africa      | giant 🛛  |
|             | -        |



Complete the crossword puzzle below





| 7 | 3 | 6 | 4 | 1 | 9 | 2 | 8 | 5 |
|---|---|---|---|---|---|---|---|---|
| 8 | 5 | 4 | 7 | 3 | 2 | 6 | 9 | 1 |
| 9 | 1 | 2 | 8 | 6 | 5 | 7 | 4 | 3 |
| 2 | 4 | 8 | 5 | 9 | 1 | 3 | 6 | 7 |
| 1 | 6 | 9 | 3 | 8 | 7 | 5 | 2 | 4 |
| 5 | 7 | 3 | 6 | 2 | 4 | 9 | 1 | 8 |
| 6 | 8 | 1 | 2 | 7 | 3 | 4 | 5 | 9 |
| 3 | 2 | 5 | 9 | 4 | 8 | 1 | 7 | 6 |
| 4 | 9 | 7 | 1 | 5 | 6 | 8 | 3 | 2 |



h

 A periodic condition experienced by male elephants
Andening of limbs due to tissue swelling
Elephants use this as sunscreen
The mother of the herd 10. The sound an elephant makes11. An African term for hello that also describes my size 13. Largest elephant in the world

Northcliff Melville Times



@northcliffmelvilletimes

@caxtonjoburgnorth

12. baby elephant14. My prehistoric friends were called this

15.