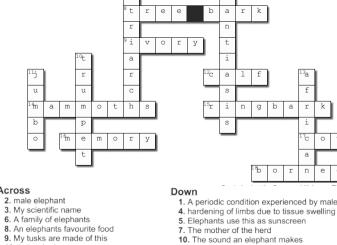

h

 A periodic condition experienced by male elephants
Andening of limbs due to tissue swelling
Elephants use this as sunscreen
The mother of the herd 10. The sound an elephant makes11. An African term for hello that also describes my size 13. Largest elephant in the world

Northcliff Melville Times

@northcliffmelvilletimes

@caxtonjoburgnorth

12. baby elephant14. My prehistoric friends were called this

15. The removal of bark from a tree

 16. Elephants are said to have a great .
17. female elephant 18. Smallest elephant species

Across