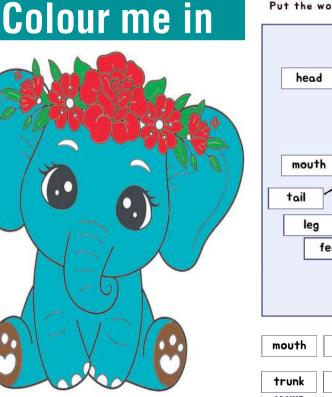

## Elephant Spot the Difference

Can you spot the 5 differences?

Put the words to match the elephant's body part!

Multiplication and Division Crosswo

ear eye tusk trunk feet toe

| mouth | eye | head | tail | feet<br>toe |  |
|-------|-----|------|------|-------------|--|
| trunk | leg | tusk | ear  |             |  |
| Trunk |     | IUSK | 241  |             |  |