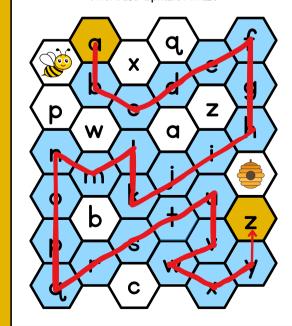

## **ALPHABET MAZE**

Help the bee find its way home through the lowercase alphabet maze: