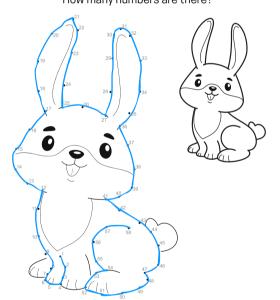

## Count the numbers!

Can you count the numbers as you create the bunny? How many numbers are there?