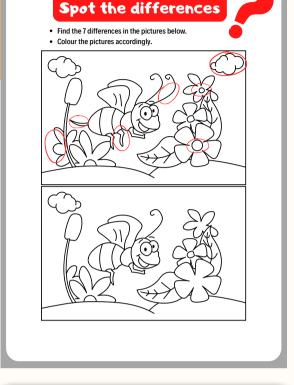

### THE BUZZ ON BEES

Bees have five eyes 2 compound and 3 simple.

They communicate through dance.

Their wings beat about 200 times per second.

BEES

MAZE CHALLENGE

Can you help the butterfly find the flowers?