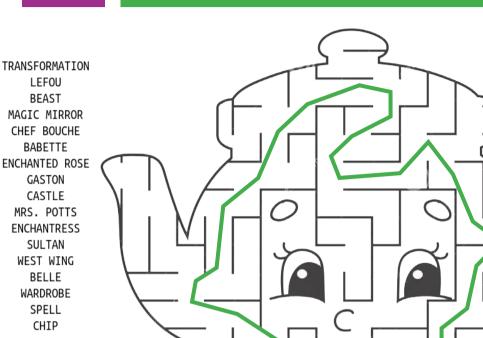

## Maze

Beast (disney) 9. Famous flower from the movie (rose)

Belle's favourite room in the castle (library)

- 5. Colour of Belle's dress (yellow)
- 6. Mrs Potts' son (chip)
- 7. The man who wanted to marry Belle (gaston)