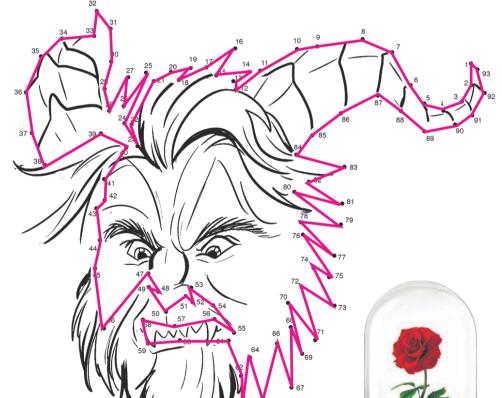

://thewordsearch.com/puzzle/3153/

## Deducy





0)0

**IAVE SOME FUN** 

0 0 00

## Crossword



## <u>Across</u>

- 4. Belle's father's job (inventor) 6. Beast lives in a ... (castle)
- 8. Company that owns Beauty and the
- 1. Country in which Beauty and the Beast is set (france)

<u>Down</u>



S

r

t 1 е

h

1

1

0

W

Created using the Crossword Maker on TheTeachersCorner.net







**OF YOU AND YOUR COMPLETED PAGE TO OUR WHATSAPP LINE (CAXTON JOBURG** NORTH) AND YOU COULD BE FEATURED **ON OUR FAMILY TIME PAGE.** 

## Maze





Beast (disney) 9. Famous flower from the movie (rose)

Belle's favourite room in the castle (library)

- 5. Colour of Belle's dress (yellow)
- 6. Mrs Potts' son (chip)
- 7. The man who wanted to marry Belle (gaston)



• Northcliff Melville Times



@ @northcliffmelvilletimes

Caxton Joburg North