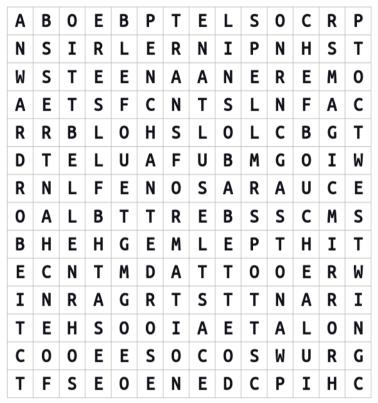

### Beauty and the Beast

TRANSFORMATION LEFOU BEAST MAGIC MIRROR CHEF BOUCHE BABETTE ENCHANTED ROSE GASTON CASTLE MRS. POTTS ENCHANTRESS SULTAN WEST WING BELLE WARDROBE SPELL CHIP

**Mrs Potts' Maze** 