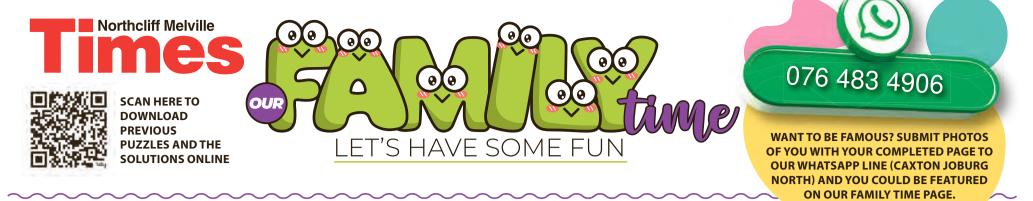

## **Maurice's Word search**

### Beauty and the Beast

TRANSFORMATION LEFOU BEAST MAGIC MIRROR CHEF BOUCHE BABETTE ENCHANTED ROSE GASTON CASTLE MRS. POTTS ENCHANTRESS SULTAN WEST WING BELLE WARDROBE SPELL CHIP

**Mrs Potts' Maze** 