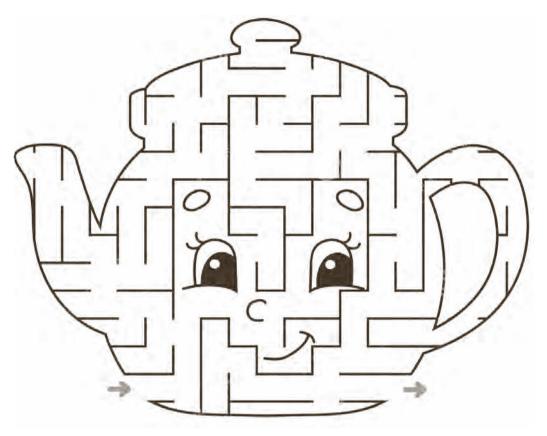

**OUR FAMILY TIME !** Northcliff Melville Times | 5



## **Maurice's Word search**

### Beauty and the Beast



TRANSFORMATION LEFOU BEAST MAGIC MIRROR CHEF BOUCHE BABETTE ENCHANTED ROSE GASTON CASTLE MRS. POTTS ENCHANTRESS SULTAN WEST WING BELLE WARDROBE SPELL CHIP



**Mrs Potts' Maze** 

# **Belle's Crossword**



**Connect the beastly dots** 





#### Across

4. Belle's father's job 6. Beast lives in a ...

8. Company that owns Beauty and the Beast

9. Famous flower from the movie

### Down

1. Country in which Beauty and the Beast is set

- 2. Lumiere's clock friend
- 3. Belle's favourite room in the castle
- 5. Colour of Belle's dress
- 6. Mrs Potts' son
- 7. The man who wanted to marry Belle