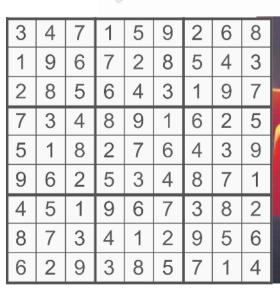

SCAN HERE TO DOWNLOAD PREVIOUS PUZZLES AND THE SOLUTIONS ONLINE

WANT TO BE FAMOUS? SUBMIT PHOTOS
OF YOU AND YOUR COMPLETED PAGE TO
OUR WHATSAPP LINE (CAXTON JOBURG
NORTH) AND YOU COULD BE FEATURED
ON OUR FAMILY TIME PAGE.