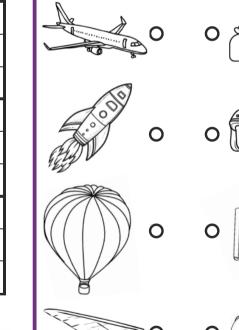

#### AIR TRAVEL WORD SEARCH

- □AIRLINE □ ATTENDANT BOARDING
- ☐ CABIN
- ☐ CARRYON CHECK IN
- ☐ CLAIM ☐ CREW
- ☐ CUSTOMS
- □ ECONOMY ☐ FIRST CLASS
- ☐ FLIGHT
- ☐ JETLAG LANDING
- LOUNGE
- LUGGAGE
- ☐ MASK
- ☐ MOVIE
- OVERHEAD OXYGEN
- ☐ PASSENGER
- ☐ PASSPORT
- ☐ PILOT RESERVATION
- ☐ SEATBELT
- SECURITY
- ☐ TAKE OFF
- **MATCH THE PAIRS OF IMAGES**