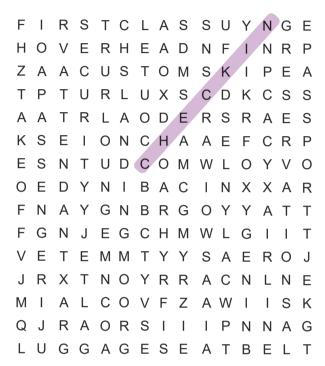

#### AIR TRAVEL WORD SEARCH

- □AIRLINE □ ATTENDANT BOARDING
- ☐ CABIN
- ☐ CARRYON CHECK IN
- ☐ CLAIM ☐ CREW
- ☐ CUSTOMS
- □ ECONOMY ☐ FIRST CLASS
- ☐ FLIGHT
- ☐ JETLAG LANDING
- LOUNGE
- LUGGAGE
- ☐ MASK
- ☐ MOVIE
- OVERHEAD OXYGEN
- ☐ PASSENGER
- ☐ PASSPORT
- ☐ PILOT RESERVATION
- ☐ SEATBELT
- SECURITY
- ☐ TAKE OFF
- **MATCH THE PAIRS OF IMAGES**