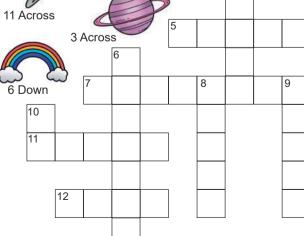

# 12 Across 5 Across

### **ACROSS**

- 2. "The is the limit" is an expression that means there are no limits and anythung is possible.
- 7. Opposite of "light".

## DOWN

- 1. There are 24 hours in a \_
- 4. Opposite of "below".
- 8. Owls and bats are active at \_
- 10. The balloons float in the sky.