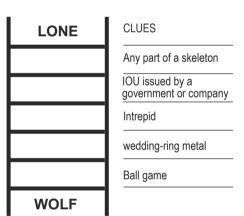

### **WORD LADDER**

How to play

On each step, change one letter from the words above and/or below to match the clue. Continue until you fill the ladder, connecting the word at the top to the word at the bottom.