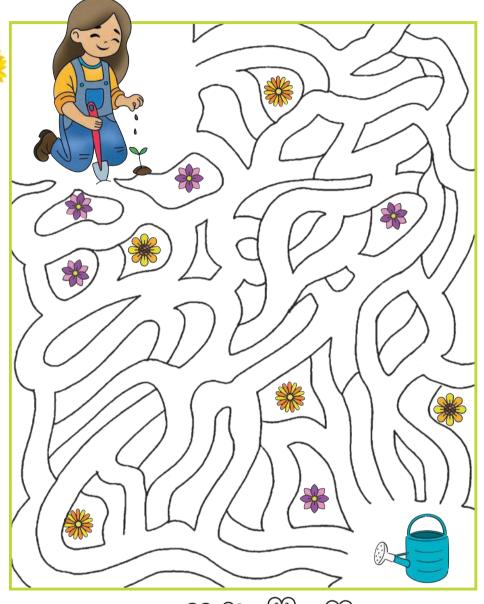

0 | Р | Ν | Ε | L | W | С |
|---|---|---|---|---|---|---|---|---|---|---|---|
| K | 0 | Z | Ν | F | W | I | R | Н | Ο | Т | L |
| W | G | U | R | 0 | J | S | Е | С | Υ | Α | D |
| Ε | ٧ | С | Ι | S | Р | U | L | F | В | М | R |
| S | Ν | 0 | W | J | Α | Ν | D | W | Т | Н | Е |
| Z | В | L | G | R | F | S | Q | 1 | K | Υ | Р |
| Т | U | D | M | Χ | С | Н | Α | Ν | С | Ε | 0 |
| С | Р | K | В | О | Z | I | F | D | S | L | R |
| 0 | J | M | Н | Ε | S | Ν | Υ | G | R | U | Т |
| 0 | W | Ε | Α | Т | Н | Ε | R | L | Α | S | В |
| L | С | R | I | F | M | Т | Н | Р | I | D | G |
| D | Α | G | L | S | U | K | В | L | Ν | Ε | R |

| ☐ CHANCE | □HAIL  | □snow     |
|----------|--------|-----------|
| COLD     | □нот   | SUNSHINE  |
| □ COOL   | RAIN   | ☐ WEATHER |
| DROP     | REPORT |           |



### **WORD LADDER**

How to play

On each step, change one letter from the words above and/or below to match the clue. Continue until you fill the ladder, connecting the word at the top to the word at the bottom.





# **SPEAKING IN**

Riddle: A farmer needs to cross a river with his wolf, duck, and a bag of corn. However, his boat can only carry himself and one other item at a time. If left alone:

- The wolf will eat the duck. • The duck will eat the corn.
- How can the farmer get all three across the river safely?