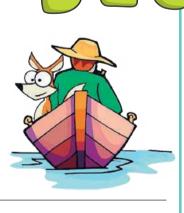

# **SPEAKING IN**

Riddle: A farmer needs to cross a river with his wolf, duck, and a bag of corn. However, his boat can only carry himself and one other item at a time. If left alone:

- The wolf will eat the duck. • The duck will eat the corn.
- How can the farmer get all three across the river safely?