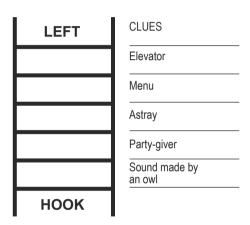

### **WORD LADDER**

How to play

On each step, change one letter from the words above and/or below to match the clue. Continue until you fill the ladder, connecting the word at the top to the word at the bottom.