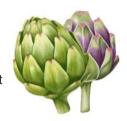

#### **WORD SUDOKU**

Fill the 9x9 grid with the word **ARTICHOKE** without repeating any letters. The letters must be placed in each row, column, and 3x3 block.

| Α | K |   |   |   |   |          | Е |   |
|---|---|---|---|---|---|----------|---|---|
|   |   |   | I |   | K | $\vdash$ |   | Α |
| С | Т |   | Ε |   |   |          |   |   |
| Ι |   |   |   |   | С |          |   |   |
|   |   |   | K | Е |   | _        | R |   |
| K |   | O |   |   |   | Α        |   |   |
|   | R | K |   |   | Ι |          | Н |   |
|   |   |   | R | Н | Ε |          |   |   |
|   |   |   |   |   |   | R        | 0 | Ī |