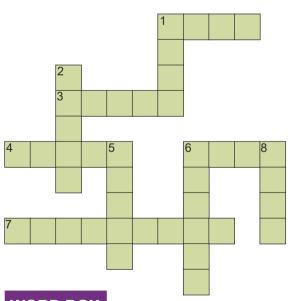

## **Synonyms - Crossword**

Find the synonym for each word from the word box and complete the crossword.

Chance

#### **WORD BOX**

agree
hurry
hide
calm
important
many
huge
change
fresh
label

# **CLUES**

Across Down
1. cover 1. large
3. accept 2. mark

4. new5. rush6. quiet6. transform

7. vital 8. numerous