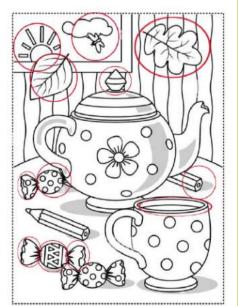

# FIND 12 ITEMS THAT DON'T BELONG

**YELLOW** 

LIGHT GREEN

DARK GREEN

ORANGE

PURPLE

BLUE