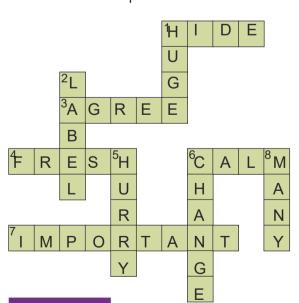

## **Synonyms - Crossword**

Find the synonym for each word from the word box and complete the crossword.

# **WORD BOX**

agree
hurry
hide
calm
important
many
huge
change
fresh
label

# CLUES

| Across    | Down     |  |  |  |
|-----------|----------|--|--|--|
| 1. cover  | 1. large |  |  |  |
| 3. accept | 2. mark  |  |  |  |
| 4. new    | 5. rush  |  |  |  |

4. new5. rush6. quiet7. vital8. numerous