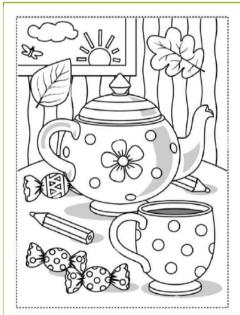

---|--|--|--|
| 1. cover  | 1. large |  |  |  |
| 3. accept | 2. mark  |  |  |  |
| 4. new    | 5. rush  |  |  |  |

4. new5. rush6. quiet7. vital8. numerous

#### **WORD SUDOKU**

Fill the 9x9 grid with the word **ARTICHOKE** without repeating any letters. The letters must be placed in each row, column, and 3x3 block.



| Α | K |   | Т | C | O | Ι        | Е | R |
|---|---|---|---|---|---|----------|---|---|
| R | 0 | Е | Τ |   | K | $\vdash$ | C | Α |
| С | Т | Н | Е | Α | R | 0        | _ | K |
| _ | Α | R | 0 | Т | С | Е        | K | Н |
| Н | C | Т | K | Е | Α | —        | R | 0 |
| K | Е | O | _ | R | Н | Α        | Т | С |
| Т | R | K | Α | 0 | _ | С        | Н | Е |
| 0 | 1 | О | R | Н | Е | K        | Α | Т |
| E | Н | A | С | K | Т | R        | 0 | Ι |

### FIND 10 DIFFERENCES







# FIND 12 ITEMS THAT DON'T BELONG

**YELLOW** 

LIGHT GREEN

DARK GREEN

ORANGE

PURPLE

BLUE