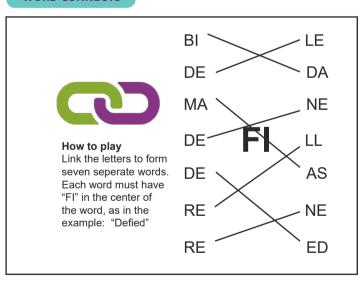

I am also quite loud! I am NOT a gossip but I do get involved with everyone's dirty business. What am I?

Solve this puzzle as you would a Sudoku. Fill the 9x9 grid

with the word **TENACIOUS**, without repeating any letters in

the same row and column. The letters must be placed in each

A vacuum cleaner

**WORD SUDOKU** 

row, column, and 3x3 block.

### What is the missing number?



**Answer: 4.** The trick is to count the total number of intersections. In the first image, the lines intersect 9 times. In the second image, the lines intersect just once. In the third image, the lines intersect 4 times.

# C O S A T N U I E I T U O C E N S A A E N U I S O C T E I A T S U C N O N C T E O I A U S U S O C N A T E I T N C I E O S A U S A E N U T I O C O U I S A C E T N



### WORD CONNECTS



### WORD LADDER

How to play
On each step,
change one letter
from the words
above and/or below
to match the clue.
Continue until
you fill the ladder,
connecting the
word at the top
to the word at the
bottom.

| GASP | CLUES                     |
|------|---------------------------|
| WASP | Hornet, eg                |
| WARP | Lengthwise yarn on a loom |
| WART | Skin lump                 |
| CART | Lug, carry                |
| CANT | Insincere talk            |
| PANT |                           |