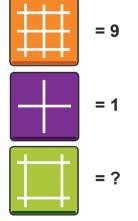

### What is the missing number?

**Answer: 4.** The trick is to count the total number of intersections. In the first image, the lines intersect 9 times. In the second image, the lines intersect just once. In the third image, the lines intersect 4 times.