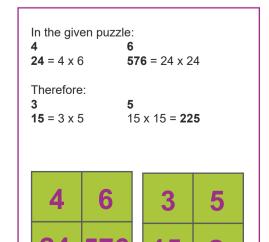

have a big mouth, and I am also quite loud! I am NOT a gossip but I do get involved with everyone's dirty business. What am I?

Solve this puzzle as you would a Sudoku. Fill the 9x9 grid

with the word **TENACIOUS**, without repeating any letters in

the same row and column. The letters must be placed in each

A vacuum cleaner

**WORD SUDOKU** 

row, column, and 3x3 block.

### What is the missing number?



**Answer: 4.** The trick is to count the total number of intersections. In the first image, the lines intersect 9 times. In the second image, the lines intersect just once. In the third image, the lines intersect 4 times.

# C O S A T N U I E I T U O C E N S A A E N U I S O C T E I A T S U C N O N C T E O I A U S U S O C N A T E I T N C I E O S A U S A E N U T I O C O U I S A C E T N



### WORD CONNECTS



### WORD LADDER

How to play
On each step,
change one letter
from the words
above and/or below
to match the clue.
Continue until
you fill the ladder,
connecting the
word at the top
to the word at the
bottom.

| GASP | CLUES                     |
|------|---------------------------|
| WASP | Hornet, eg                |
| WARP | Lengthwise yarn on a loom |
| WART | Skin lump                 |
| CART | Lug, carry                |
| CANT | Insincere talk            |
| PANT |                           |