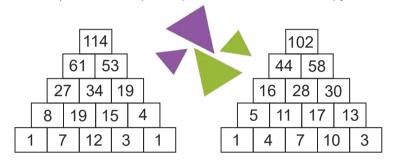

### **PYRAMID MATHS**

Add the adjacent numbers together and write their sum in the block above them. Continue until you have completed the pyramid.

**Tip:** In some cases you may use the inverse operation of addition (ie.subtraction) to help find the numbers in the pyramid.