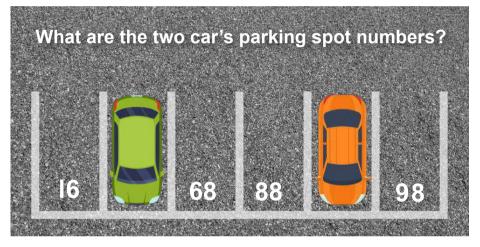

# Exercise the little grey cells with these family puzzles

WANT TO BE FAMOUS? SUBMIT PHOTOS OF YOU AND YOUR COMPLETED PAGE TO OUR WHATSAPP LINE (CAXTON JOBURG NORTH) AND YOU COULD BE FEATURED ON OUR FAMILY TIME PAGE.