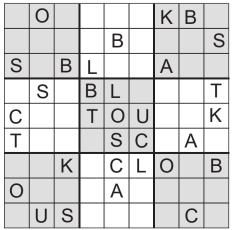

### WORD SUDOKU

Solve this puzzle as you would a Sudoku. Fill the 9x9 grid with the word **BLACKOUTS**, without repeating any letters in th esame row and column. The letters must be placed in each row, column, and 3x3 block.