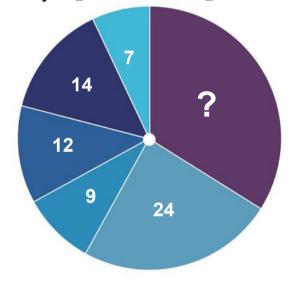

# Can you guess the missing number in the wheel?

Please help us find these items in the playground picture below. Once you have found the missing objects, have fun colouring in the picture.

SUDOKU

|   |   |   |   | _ |   |   | - |   |
|---|---|---|---|---|---|---|---|---|
| 7 | 4 |   |   |   |   | 2 |   | 5 |
|   |   |   |   | 8 | 4 |   |   |   |
|   |   |   | 7 |   |   |   |   | 6 |
|   | 1 |   | 2 |   |   | 6 |   |   |
|   | 8 |   |   | 3 |   |   | 1 |   |
|   |   | 6 |   |   | 7 |   | 4 |   |
| 9 |   |   |   |   | 3 |   |   |   |
|   |   |   | 5 | 6 |   |   |   |   |
| 6 |   | 3 |   |   |   |   | 5 | 1 |