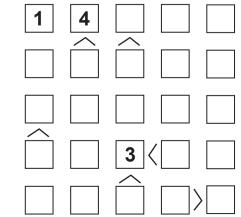

### FUTOSHIKI

Fill the grid with numbers 1-4.
Each row and column must contain only one instance of each number.
The numbers should satisfy the comparison signs - less than or greater than.