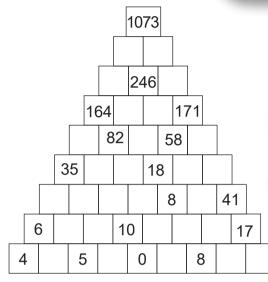

### PYRAMID MATHS

Add the adjacent numbers together and write their sum in the block above them. Continue until you have completed the pyramid. **Tip:** In some cases you may use the inverse operation of addition (ie.subtraction) to help find the numbers in the pyramid.