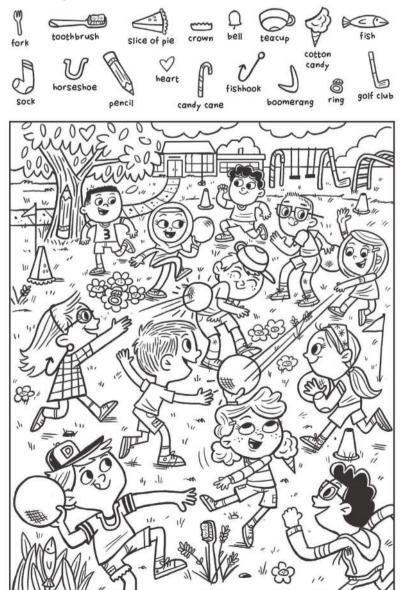

# Can you guess the missing number in the wheel?

Please help us find these items in the playground picture below. Once you have found the missing objects, have fun colouring in the picture.

SUDOKU

|   |   |   |   | _ |   |   | - |   |
|---|---|---|---|---|---|---|---|---|
| 7 | 4 |   |   |   |   | 2 |   | 5 |
|   |   |   |   | 8 | 4 |   |   |   |
|   |   |   | 7 |   |   |   |   | 6 |
|   | 1 |   | 2 |   |   | 6 |   |   |
|   | 8 |   |   | 3 |   |   | 1 |   |
|   |   | 6 |   |   | 7 |   | 4 |   |
| 9 |   |   |   |   | 3 |   |   |   |
|   |   |   | 5 | 6 |   |   |   |   |
| 6 |   | 3 |   |   |   |   | 5 | 1 |