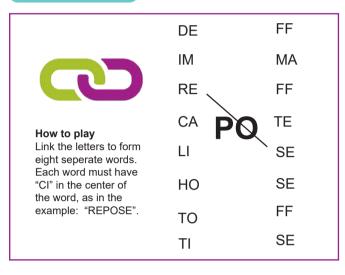

Caxton Greater Joburg North
 Northcliff Melville Times
 @NewsNMT
 @northcliffmelvilletimes

Caxton Joburg North

# Exercise the little grey cells with these family puzzles

WANT TO BE FAMOUS? SUBMIT PHOTOS OF YOU AND YOUR COMPLETED PAGE TO OUR WHATSAPP LINE (CAXTON JOBURG NORTH) AND YOU COULD BE FEATURED ON OUR FAMILY TIME PAGE.

076 483 4906

## WORD CONNECTS



### PYRAMID MATHS

Add the adjacent numbers together and write their sum in the block above them. Continue until you have completed the pyramid. **Tip:** In some cases you may use the inverse operation of addition (ie.subtraction) to help find the numbers in the pyramid.





# Can you guess the missing number in the wheel?







Please help us find these items in the playground picture below. Once you have found the missing objects, have fun colouring in the picture.



SUDOKU

|   |   |   |   | _ |   |   | - |   |
|---|---|---|---|---|---|---|---|---|
| 7 | 4 |   |   |   |   | 2 |   | 5 |
|   |   |   |   | 8 | 4 |   |   |   |
|   |   |   | 7 |   |   |   |   | 6 |
|   | 1 |   | 2 |   |   | 6 |   |   |
|   | 8 |   |   | 3 |   |   | 1 |   |
|   |   | 6 |   |   | 7 |   | 4 |   |
| 9 |   |