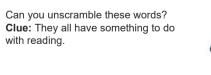

|   | S | Т | D |   |   | Α |
| Α      |   |   |   | W | 0 |   | C |   |
|        |   | С |   | Α | Т | G |   | 0 |
| G      |   |   |   | D |   |   | Α |   |
|        | Α | Т |   |   |   |   | Н |   |

as you would a Sudoku. Fill the 9x9 grid with the word WATCHDOGS, without repeating any letters in the same row and column. The letters must be placed in each row, column, and 3x3 block.

Solve this puzzle

### **PYRAMID MATHS**

Add the adjacent numbers together and write their sum in the block above them. Continue until you have completed the pyramid.

Tip: In some cases you may use the inverse operation of addition (ie. subtraction) to help find the numbers in the pyramid.



## **COLOUR ME IN**



LIGHT BLUE





**YELLOW** 

**BROWN** 

**ORANGE** 

**BEIGE** 

**RED** 

**BLACK** 



**EARLX ASESGSL OKOB HARTOU KBRMAOKO AIRAHRCM YORTS ENIMGAZA**