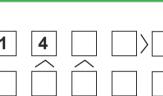

### **PYRAMID MATHS**

Add the adjacent numbers together and write their sum in the block above them. Continue until you have completed the pyramid.

Tip: In some cases you may use the inverse operation of addition (ie. subtraction) to help find the numbers in the pyramid.