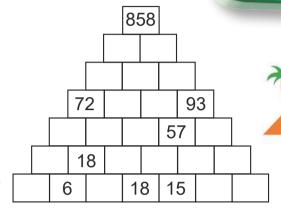

### **PYRAMID MATHS**

Add the adjacent numbers together and write their sum in the block above them. Continue until you have completed the pyramid.

Tip: In some cases you may use the inverse operation of addition (ie. subtraction) to help find the numbers in the pyramid.