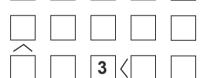

### **PYRAMID MATHS**

Add the adjacent numbers together and write their sum in the block above them. Continue until you have completed the pyramid.

Tip: In some cases you may use the inverse operation of addition (ie. subtraction) to help find the numbers in the pyramid.