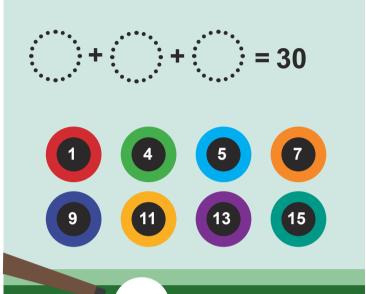

- **Caxton Greater Joburg North**
- Northcliff Melville Times
- @NewsNMT
- @northcliffmelvilletimes
- Caxton Joburg North

# **Put Your Thinking Caps On!**

WANT TO BE FAMOUS? SUBMIT PHOTOS OF YOU AND YOUR COMPLETED PAGE TO OUR WHATSAPP LINE (CAXTON JOBURG NORTH) AND YOU COULD BE FEATURED ON OUR FAMILY TIME PAGE.

076 483 4906





#### **FUTOSHIKI**

Fill the grid with numbers 1-5. Each row and column must contain only one instance of each number.

· The numbers should satisfy the comparison signs - less than or greater than.











## **SPEAKING IN**



Maths riddle: There are two ducks in front of a duck, two ducks behind a duck and a duck in the middle. How many ducks are there?

## **WORD SUDOKU**



|        | С |   |   |   |   | Α | Τ |   |
|--------|---|---|---|---|---|---|---|---|
|        |   |   |   | G |   |   |   | S |
| W      |   | S | 0 |   |   | O |   |   |
|        | W |   | Α | С |   |   |   | G |
| C<br>A |   |   | S | Т | D |   |   | Α |
| Α      |   |   |   | W | 0 |   | C |   |
|        |   | С |   | Α | Т | G |   | 0 |
| G      |   |   |   | D |   |   | Α |   |
|        | Α | Т |   |   |