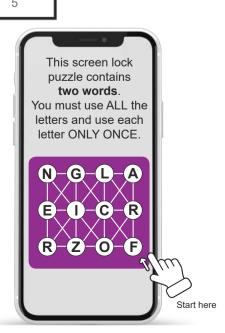

|   |
|        |   | С |   | Α | Т | G |   | 0 |
| G      |   |   |   | D |   |   | Α |   |
|        | Α | Т |   |   |   |   | Н |   |

as you would a Sudoku. Fill the 9x9 grid with the word WATCHDOGS, without repeating any letters in the same row and column. The letters must be placed in each row, column, and 3x3 block.

Solve this puzzle

### **PYRAMID MATHS**

Add the adjacent numbers together and write their sum in the block above them. Continue until you have completed the pyramid.

Tip: In some cases you may use the inverse operation of addition (ie. subtraction) to help find the numbers in the pyramid.



## **COLOUR ME IN**



LIGHT BLUE





**YELLOW** 

**BROWN** 

**ORANGE** 

**BEIGE** 

**RED** 

**BLACK** 



**EARLX ASESGSL OKOB HARTOU KBRMAOKO AIRAHRCM YORTS ENIMGAZA**