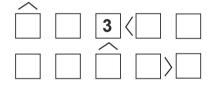

#### **FUTOSHIKI**

Fill the grid with numbers 1-5. Each row and column must contain only one instance of each number.

· The numbers should satisfy the comparison signs - less than or greater than.