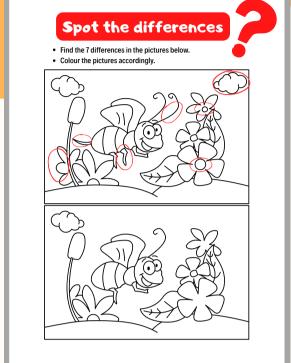

**WORKER BEE**



Collects nectar and pollen, she builds and repairs comb, feeds the young, defends the hive, and performs other tasks as needed.



### DRONE BEE

Mates with the queen bee, but he does not perform any other duties within the hive.

#### QUEEN BEE

Lays eggs, releases pheromones to control the behavior of other bees, and manages the overall health of the hive.



### THE BUZZ ON BEES

Bees have five eyes 2 compound and 3 simple.

They communicate through dance.

Their wings beat about 200 times per second.

MAZE CHALLENGE

Can you help the bees find the flowers?

You have 5 minutes to find the correct path

They can fly up to 24 kilometres per hour.

Bees are responsible for pollinating approximately one-third of the world's crops, including fruits, vegetables, and nuts.



### Count the numbers!

Can you count the numbers as you create the bunny? How many numbers are there?



# **ANSWER KEY**

SUDOKU # 03 - SOLUTION

| 5 | 1 | 3 | 6 | 2 | 4 | 7 | 9 | 8 |
|---|---|---|---|---|---|---|---|---|
| 4 | 8 | 2 | 7 | 5 | 9 | 3 | 1 | 6 |
| 6 | 7 | 9 | 3 | 8 | 1 | 5 | 4 | 2 |
| 1 | 9 | 5 | 2 | 7 | 8 | 6 | 3 | 4 |
| 2 | 6 | 7 | 4 | 1 | 3 | 9 | 8 | 5 |
| 3 | 4 | 8 | 9 | 6 | 5 | 2 | 7 | 1 |
| 8 | 3 | 1 | 5 | 9 | 6 | 4 | 2 | 7 |
| 7 | 5 | 4 | 8 | 3 | 2 | 1 | 6 | 9 |
| 9 | 2 | 6 | 1 | 4 | 7 | 8 | 5 | 3 |

### **WORD SEARCH**

 W
 W
 C
 U
 N
 L
 D
 S
 N
 Q
 N
 V
 E
 G
 G
 I
 W

 V
 Z
 F
 R
 B
 E
 D
 K
 P
 Y
 G
 R
 P
 N
 N
 H
 A

 E
 Z
 U
 L
 T
 Q
 K
 N
 J
 D
 S
 P
 R
 I
 I
 O
 J

 F
 V
 V
 H
 G
 S
 U
 Q
 E
 K
 W
 Y
 W
 A
 O
 E
 Y
 N
 Y
 N
 Y
 Y
 P
 G
 D
 C
 T
 B
 W
 C
 L