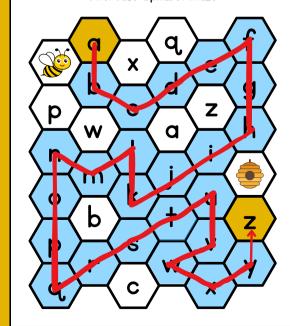

## ALPHABET MAZE

Help the bee find its way home through the lowercase alphabet maze: