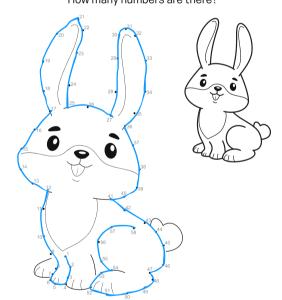

### Count the numbers!

Can you count the numbers as you create the bunny? How many numbers are there?