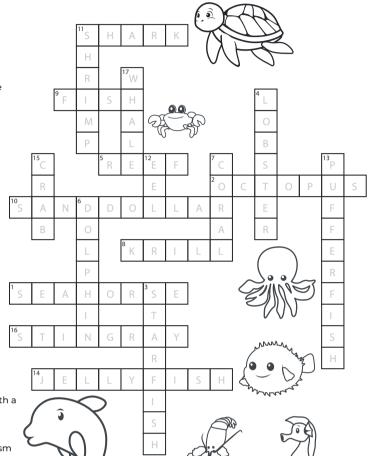

# Let's explore under the sea

Solve the clues and fill out the grid

#### **DOWN**

- 3. Sea creature with five arms that lives on the sea floor
- 4. A bright red sea creature found in the ocean with claws
- 6. A warm-blooded animal with a blowhole 7. A type of reef formed by colonies of tiny animals
- 11. Aquatic crustacean with a thin, segmented body
- 12. A fish with a long, snake-like body and no scales
- 13. A fish that can fill its body with air or water to appear bigger
- 15. A small shellfish with a pair of long, pincer-like claws
- 17. Breathes air through a blowhole on the top of its head

#### **ACROSS**

- 1. A small sea creature with a horse-like
- head and a curled tail 2. Marine animal that has three hearts and
- blue blood 5. Formation of rocks, coral, and sand in shallow water
- 8. Tiny invertebrates living in the ocean eaten by whales
- 9. Animal that can be found in rivers, lakes, and seas
- 10. Shell commonly found on the beach with a star pattern that are fragile
- 11. A large fish that lives in the ocean and has a long, pointed snout
- 14. A transparent, umbrella-shaped organism
- 16. A sea animal with a diamond-shaped body