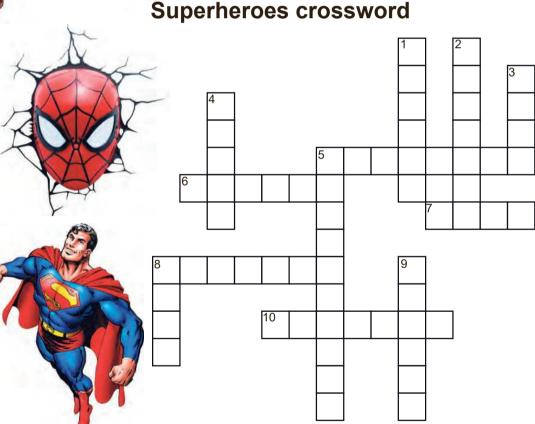

[7] A brave and strong character who helps people and fights for what's right. [8] Special clothing that heroes wear to look different when they're saving the

[10] A bad character who tries to do mean things and fight against the hero.

#### Down

[1] A symbol that represents the hero, like batman's bat signal.

[2] Making sure things are fair and right for everyone.

[3] A covering for the hero's face to keep their real identity a secret.

[4] A special ability or strength that

heroes use to save the day. [5] A hidden place where the hero plans

and stores their superhero equipment.

[8] A special piece of clothing that heroes wear, like a big, flowing blanket.

[9] A protective object that heroes use to defend themselves from harm.

076 483 4906

**WANT TO BE FAMOUS? SUBMIT A PHOTO** OF YOU WITH YOUR COMPLETED PAGE TO OUR WHATSAPP LINE (CAXTON JOBURG NORTH) AND YOU COULD BE FEATURED ON OUR FAMILY TIME PAGE.