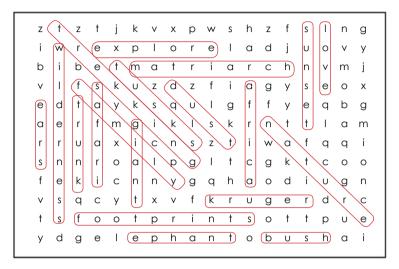

## **Word Search**

Find the following words in the puzzle. Words are hidden  $ightarrow \psi$  and

- 2. male elephant
  3. My scientific name
  6. A family of elephants
  8. An elephants favourite food
  9. My tusks are made of this
- 12. baby elephant14. My prehistoric friends were called this
- 15. The removal of bark from a tree 16. Elephants are said to have a great .
  17. female elephant
- 18. Smallest elephant species
- 1. A periodic condition experienced by male elephants
  1. A periodic condition experienced by male elephants
  1. A periodic condition experienced by male elephants
  1. Elephants use this as sunscreen
  1. The mother of the herd

- 10. The sound an elephant makes11. An African term for hello that also describes my
- 13. Largest elephant in the world