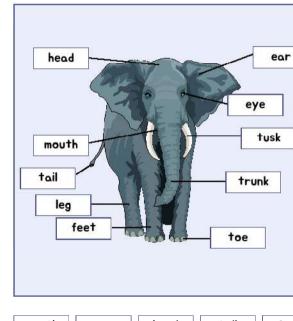

## Find the 5 differences between the two pictures

Colour me in

Put the words to match the elephant's body part!

| mouth   | eye | head  | tail | feet |
|---------|-----|-------|------|------|
| trunk   | leg | tusk  | ear  | toe  |
| T T'UNK | ieg | I USK | ear. | 106  |