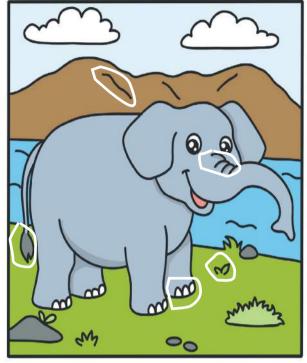

## Find the 5 differences between the two pictures

Colour me in

Put the words to match the elephant's body part!

| mouth   | eye | head  | tail | feet |
|---------|-----|-------|------|------|
| trunk   | leg | tusk  | ear  | toe  |
| T T'UNK | ieg | I USK | ear. | 106  |