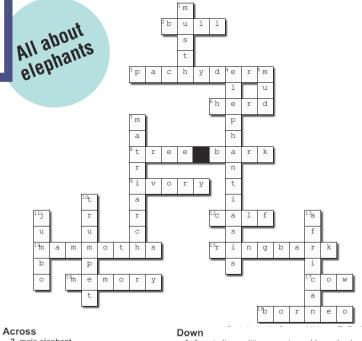

## **Word Search**

Find the following words in the puzzle. Words are hidden  $ightarrow \psi$  and

- 2. male elephant
  3. My scientific name
  6. A family of elephants
  8. An elephants favourite food
  9. My tusks are made of this
- 12. baby elephant14. My prehistoric friends were called this
- 15. The removal of bark from a tree 16. Elephants are said to have a great .
  17. female elephant
- 18. Smallest elephant species
- 1. A periodic condition experienced by male elephants
  1. A periodic condition experienced by male elephants
  1. A periodic condition experienced by male elephants
  1. Elephants use this as sunscreen
  1. The mother of the herd

- 10. The sound an elephant makes11. An African term for hello that also describes my
- 13. Largest elephant in the world