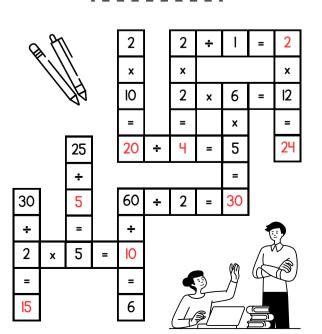

## Multiplication and Division Crosswo

| 7 | 3 | 6 | 4 | 1 | 9 | 2 | 8 | 5 |
|---|---|---|---|---|---|---|---|---|
| 8 | 5 | 4 | 7 | 3 | 2 | 6 | 9 | 1 |
| 9 | 1 | 2 | 8 | 6 | 5 | 7 | 4 | 3 |
| 2 | 4 | 8 | 5 | 9 | 1 | 3 | 6 | 7 |
| 1 | 6 | 9 | 3 | 8 | 7 | 5 | 2 | 4 |
| 5 | 7 | 3 | 6 | 2 | 4 | 9 | 1 | 8 |
| 6 | 8 | 1 | 2 | 7 | 3 | 4 | 5 | 9 |
| 3 | 2 | 5 | 9 | 4 | 8 | 1 | 7 | 6 |
| 4 | 9 | 7 | 1 | 5 | 6 | 8 | 3 | 2 |