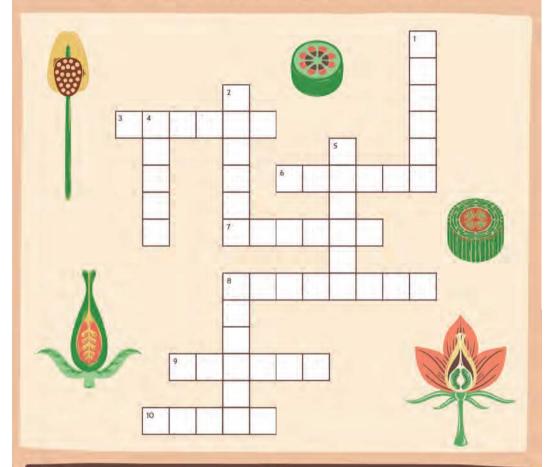

### The Parts of a Flower

The flower is the part of the plant that blossoms and produces the seeds that are needed for new plants to grow. Test your knowledge of the terms discussed in class by answering the crossword below!

- 1. Egg cells of the flower
- 2. These protect the bud of the flower.
- 4. Where ovules are produced
- 5. The male reproductive structure of a flower
- 8. The female reproductive structure of a flower

- 3. Powdery substance that leads to
- the fertilization of the flower
- 6. These brightly colored parts of the flower attract pollinators.
- 7. The sticky part of the flower that catches its
- 8. The stalk of the flower
- 9. Holds the grains of pollen
- 10. Supports the stigma, connecting it to the ovary of the plant