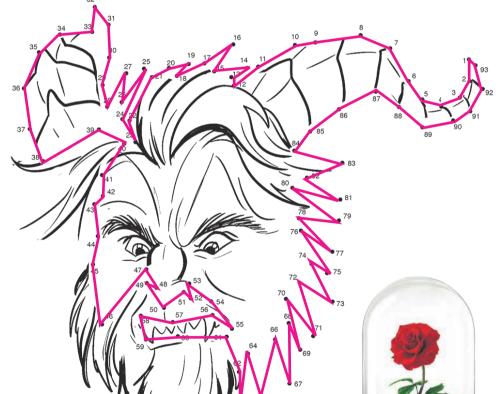

://thewordsearch.com/puzzle/3153/

D

## Deducy UIIU

TRANSFORMATION В 0 Ε В Ρ Ε 0 С R Ρ Α Т L S S Т Ι R Ι Ν н Ν S R Ρ L E N W S Т Ε Ε Ν R Ε 0 Ν Α Ε M Α С Т S S Α Ε F Ν F С Α R R Η 0 С В G Т В 0 S L Т W Ε L U В G 0 Ι R F Ε E S Α U С N R Ν 0 Α 0 Ε В S S С S Α B Т Т R Μ В E Н G Ε Т Н Μ Н Ε Ι Т E С Ε Ν Т Μ D Т Т 0 0 R А Ι S R Α G R Т R Ν Т Т N Α Ι S Т E 0 0 н Ι Α E Т Α 0 L Ν С 0 Ε Ε S С 0 W U R 0 0 S G Ε Т F S 0 Ε E N D С Ρ Ι Н С

## BEAST MAGIC MIRROR CHEF BOUCHE BABETTE ENCHANTED ROSE GASTON CASTLE MRS. POTTS ENCHANTRESS SULTAN WEST WING BELLE WARDROBE SPELL CHIP

LEFOU

# 

Maze

# **Connect the dots**



# Crossword

r

a n

С

е

С

n t

a



е 1 h h 1 i 0 р W

S t 1

0

g

S

W

0

r

r

Created using the Crossword Maker on TheTeachersCorner.net <u>Down</u>

- 1. Country in which Beauty and the Beast is set (france)
- 2. Lumiere's clock friend (cogsworth)







Beast (disney) 9. Famous flower from the movie (rose)

8. Company that owns Beauty and the

4. Belle's father's job (inventor)

6. Beast lives in a ... (castle)

3. Belle's favourite room in the castle (library)

- 5. Colour of Belle's dress (yellow)
- 6. Mrs Potts' son (chip)
- 7. The man who wanted to marry Belle (gaston)



<u>Across</u>

Randburg Sun



@randburgsun

Caxton Joburg North