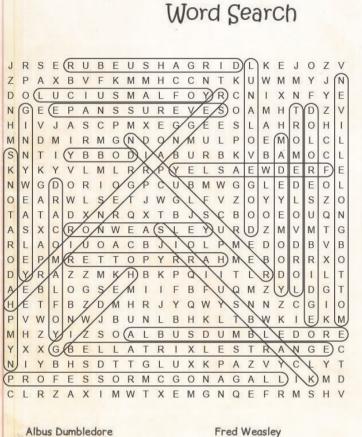

Harry Potter

Hedwig

Hermione Granger

Lord Voldemort Lucius Malfoy Luna Lovegood Mad-Eye Moody Neville Longbottom Nymphadora Tonks Professor McGonagall Remus Lupin Ron Weasley Rubeus Hagrid

m е У d Severus Snape 0 е Sirius Black f