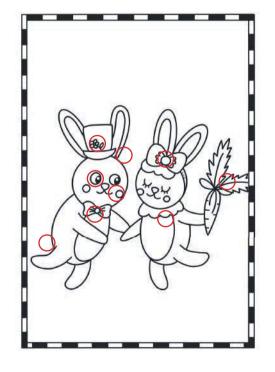

# Spot 9 differences in these pictures

076 483 4906

**WANT TO BE FAMOUS? SUBMIT PHOTOS** OF YOU AND YOUR COMPLETED PAGE TO **OUR WHATSAPP LINE (CAXTON JOBURG** NORTH) AND YOU COULD BE FEATURED ON OUR FAMILY TIME PAGE.