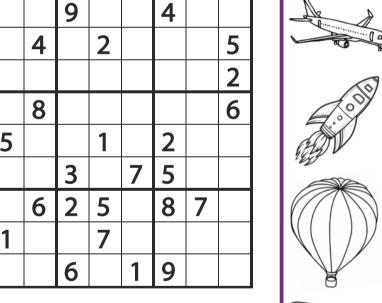

## MATCH THE PAIRS OF IMAGES

Fill the 9x9 grid with the word **BUSHPLANE**, without repeating any letters. The letters must be placed in each row, column, and 3x3 block.

6

9

| Р | Α | Е |   |   |   |   |   |   |
|---|---|---|---|---|---|---|---|---|
| L | В | Ν |   | Р |   | S |   | Н |
| Н | J | S |   |   | Е |   | Р |   |
| U | L | Н | В |   |   |   |   | Α |
|   | Р |   |   | Α |   |   | Ν |   |
| Ν |   |   |   |   | Н |   | U |   |
|   | S |   | L |   |   |   |   |   |
| Ε |   | U |   | N |   |   | Α |   |
|   |   |   |   |   |   |   | В |   |