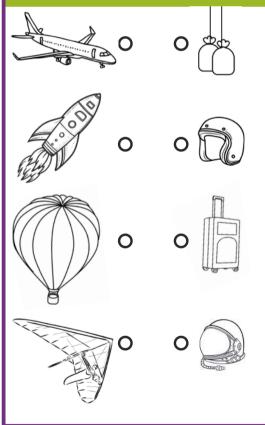

## MATCH THE PAIRS OF IMAGES

Fill the 9x9 grid with the word **BUSHPLANE**, without repeating any letters. The letters must be placed in each row, column, and 3x3 block.

6

9

| Р | Α | Е |   |   |   |   |   |   |
|---|---|---|---|---|---|---|---|---|
| L | В | Ν |   | Р |   | S |   | Н |
| Н | J | S |   |   | Е |   | Р |   |
| U | L | Н | В |   |   |   |   | Α |
|   | Р |   |   | Α |   |   | Ν |   |
| Ν |   |   |   |   | Н |   | U |   |
|   | S |   | L |   |   |   |   |   |
| Ε |   | U |   | N |   |   | Α |   |
|   |   |   |   |   |   |   | В |   |