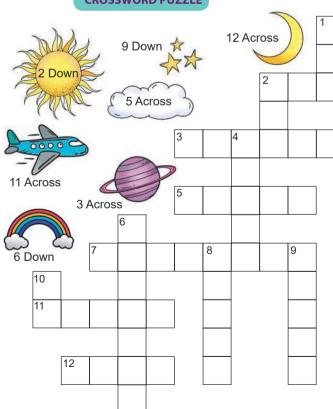

CROSSWORD PUZZLE

## ACROSS

- 2. "The \_\_\_ is the limit" is an expression that means there are no limits and anythung is possible.
- 7. Opposite of "light".

## DOWN

- 1. There are 24 hours in a \_
- 4. Opposite of "below".
- 8. Owls and bats are active at \_\_\_\_
- 10. The balloons float\_\_\_in the sky.