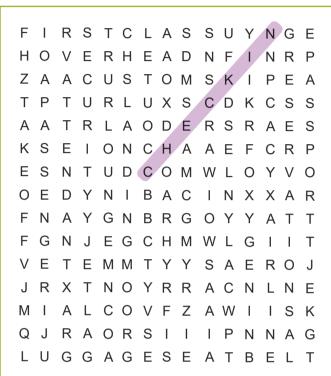

## AIR TRAVEL WORD SEARCH

Sudoku

- □ AIRLINE
  □ ATTENDANT
  □ BOARDING
- CABIN
- ☐ CARRYON ☑ CHECK IN
- CLAIM
- ☐ CREW ☐ CUSTOMS
- ☐ ECONOMY ☐ FIRST CLASS
- FLIGHT
- ☐ JETLAG
- ☐ LANDING ☐ LOUNGE
- ☐ LUGGAGE
- MASK
- ☐ MOVIE
- □ OVERHEAD □ OXYGEN
- PASSENGER
- ☐ PASSPORT
- ☐ PILOT ☐ RESERVATION
- ☐ SEATBELT
- SECURITY
- TAKE OFF