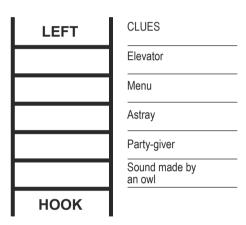

#### **WORD LADDER**

How to play

On each step, change one letter from the words above and/or below to match the clue. Continue until you fill the ladder, connecting the word at the top to the word at the bottom.