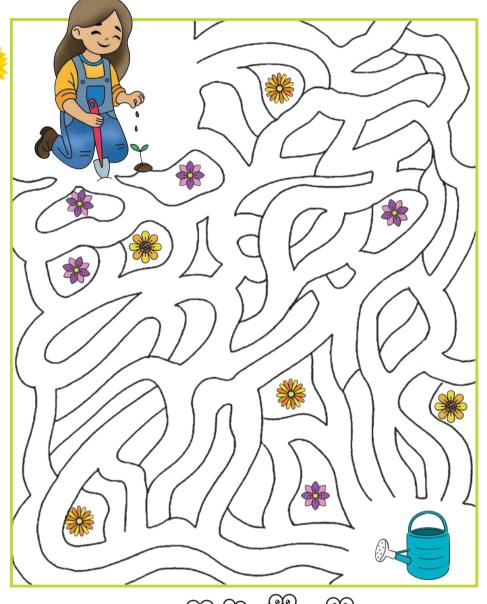

0 | Р | Ν | Ε | L | W | С |
|---|---|---|---|---|---|---|---|---|---|---|---|
| K | 0 | Z | Ν | F | W | I | R | Н | 0 | Т | L |
| W | G | U | R | 0 | J | S | Е | С | Υ | Α | D |
| Ε | ٧ | С | I | S | Р | U | L | F | В | M | R |
| S | Ν | 0 | W | J | Α | Ν | D | W | Т | Н | Е |
| Z | В | L | G | R | F | S | Q | 1 | K | Υ | Р |
| Т | U | D | M | Χ | С | Н | Α | Ν | С | Ε | Ο |
| С | Р | K | В | О | Z | I | F | D | S | L | R |
| 0 | J | M | Н | Ε | S | Ν | Υ | G | R | U | Т |
| 0 | W | Е | Α | Т | Н | Ε | R | L | Α | S | В |
| L | С | R | I | F | М | Т | Н | Р | 1 | D | G |
| D | Α | G | L | S | U | K | В | L | Ν | Ε | R |

| ☐ CHANCE | □HAIL  | □snow     |
|----------|--------|-----------|
| COLD     | □нот   | SUNSHINE  |
| □ COOL   | RAIN   | ☐ WEATHER |
| DROP     | REPORT |           |



#### **WORD LADDER**

How to play

On each step, change one letter from the words above and/or below to match the clue. Continue until you fill the ladder, connecting the word at the top to the word at the bottom.





# **SPEAKING IN**

Riddle: A farmer needs to cross a river with his wolf, duck, and a bag of corn. However, his boat can only carry himself and one other item at a time. If left alone:

- The duck will eat the corn. How can the farmer get all
- The wolf will eat the duck. three across the river safely?



•



ON OUR FAMILY TIME PAGE.