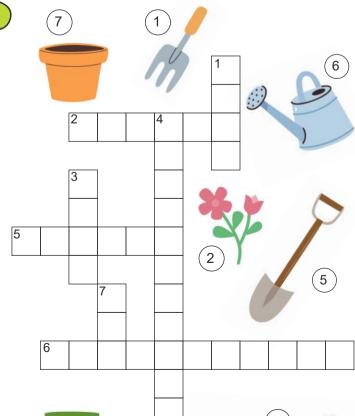

|
| L | С | R | I | F | М | Т | Н | Р | 1 | D | G |
| D | Α | G | L | S | U | K | В | L | Ν | Ε | R |

| ☐ CHANCE | □HAIL  | □snow     |
|----------|--------|-----------|
| COLD     | □нот   | SUNSHINE  |
| □ COOL   | RAIN   | ☐ WEATHER |
| DROP     | REPORT |           |



#### **WORD LADDER**

How to play

On each step, change one letter from the words above and/or below to match the clue. Continue until you fill the ladder, connecting the word at the top to the word at the bottom.





# **SPEAKING IN**

Riddle: A farmer needs to cross a river with his wolf, duck, and a bag of corn. However, his boat can only carry himself and one other item at a time. If left alone:

- The duck will eat the corn. How can the farmer get all
- The wolf will eat the duck. three across the river safely?



•



ON OUR FAMILY TIME PAGE.