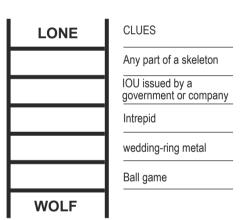

#### **WORD LADDER**

How to play

On each step, change one letter from the words above and/or below to match the clue. Continue until you fill the ladder, connecting the word at the top to the word at the bottom.