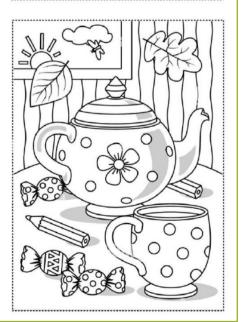

| Stormy wind          |
| Opening in a fence   |
|                      |

Chance

#### Synonyms - Crossword

Find the synonym for each word from the word box and complete the crossword.



#### WORD SUDOKU

Fill the 9x9 grid with the word **ARTICHOKE** without repeating any letters. The letters must be placed in each row, column, and 3x3 block.

| Α | K |   |   |   |   |   | Ε |   |
|---|---|---|---|---|---|---|---|---|
|   |   |   | Н |   | Κ | Т |   | Α |
| С | Т |   | Е |   |   |   |   |   |
| Ι |   |   |   |   | С |   |   |   |
|   |   |   | Κ | Е |   | Ι | R |   |
| Κ |   | 0 |   |   |   | Α |   |   |
|   | R | Κ |   |   | Ι |   | Η |   |
|   |   |   | R | Н | Е |   |   |   |
|   |   |   |   |   |   | R | 0 | Ι |

## FIND 10 DIFFERENCES







### FIND 12 ITEMS THAT DON'T BELONG