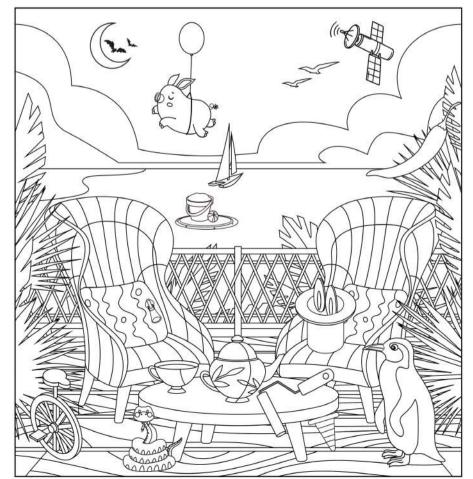

|
| Stormy wind          |
| Opening in a fence   |
|                      |

Chance

#### Synonyms - Crossword

Find the synonym for each word from the word box and complete the crossword.



#### WORD SUDOKU

Fill the 9x9 grid with the word **ARTICHOKE** without repeating any letters. The letters must be placed in each row, column, and 3x3 block.

| Α | K |   |   |   |   |   | Ε |   |
|---|---|---|---|---|---|---|---|---|
|   |   |   | Н |   | Κ | Т |   | Α |
| С | Т |   | Е |   |   |   |   |   |
| Ι |   |   |   |   | С |   |   |   |
|   |   |   | Κ | Е |   | Ι | R |   |
| Κ |   | 0 |   |   |   | Α |   |   |
|   | R | Κ |   |   | Ι |   | Η |   |
|   |   |   | R | Н | Е |   |   |   |
|   |   |   |   |   |   | R | 0 | Ι |

## FIND 10 DIFFERENCES







### FIND 12 ITEMS THAT DON'T BELONG