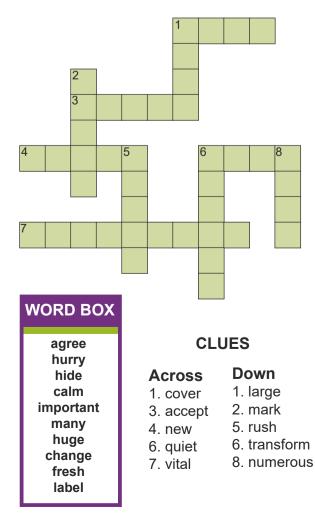

#### Synonyms - Crossword

Find the synonym for each word from the word box and complete the crossword.