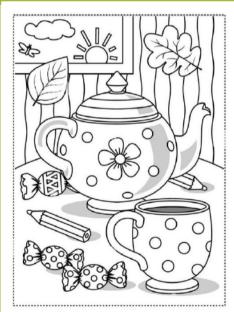

oss    | Down     |
|-----------|----------|
| 1. cover  | 1. large |
| 3. accept | 2. mark  |
| 1 2011    | 5 ruch   |

4. new6. quiet7. vital8. numerous

#### **WORD SUDOKU**

Fill the 9x9 grid with the word **ARTICHOKE** without repeating any letters. The letters must be placed in each row, column, and 3x3 block.



| Α | K | _ | Τ | C | О | Ι        | Е | R |
|---|---|---|---|---|---|----------|---|---|
| R | 0 | Е | Τ |   | K | $\vdash$ | C | Α |
| С | Т | Н | Е | Α | R | 0        | _ | K |
| _ | Α | R | 0 | Т | С | Е        | K | Н |
|   |   |   |   |   | Α |          |   |   |
| K | Ш | 0 | _ | R | Н | A        | Η | С |
| Т | R | K | Α | 0 | _ | С        | Н | Е |
| 0 | - | O | R | Η | Е | K        | Α | Т |
| E | Н | A | С | K | Т | R        | 0 |   |

## **FIND 10 DIFFERENCES**









# FIND 12 ITEMS THAT DON'T BELONG