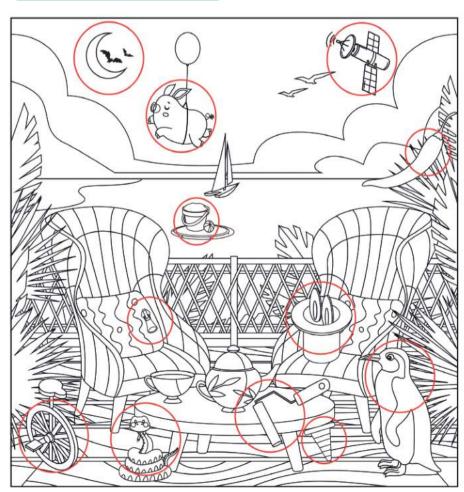

|
| 1. cover  | 1. large |
| 3. accept | 2. mark  |
| 1 2011    | 5 ruch   |

4. new6. quiet7. vital8. numerous

#### **WORD SUDOKU**

Fill the 9x9 grid with the word **ARTICHOKE** without repeating any letters. The letters must be placed in each row, column, and 3x3 block.



| Α | K | _ | Τ | C | О | Ι        | Е | R |
|---|---|---|---|---|---|----------|---|---|
| R | 0 | Е | Τ |   | K | $\vdash$ | C | Α |
| С | Т | Н | Е | Α | R | 0        | _ | K |
| _ | Α | R | 0 | Т | С | Е        | K | Н |
|   |   |   |   |   | Α |          |   |   |
| K | Ш | 0 | _ | R | Н | A        | Η | С |
| Т | R | K | Α | 0 | _ | С        | Н | Е |
| 0 | - | O | R | Η | Е | K        | Α | Т |
| E | Н | A | С | K | Т | R        | 0 |   |

## **FIND 10 DIFFERENCES**









# FIND 12 ITEMS THAT DON'T BELONG