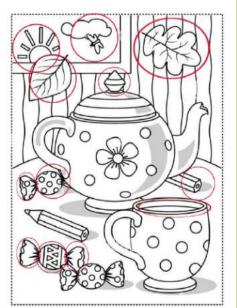

s    | Down     |
|-----------|----------|
| 1. cover  | 1. large |
| 3. accept | 2. mark  |
| 1 2011    | 5 ruch   |

4. new6. quiet7. vital8. numerous

#### **WORD SUDOKU**

Fill the 9x9 grid with the word **ARTICHOKE** without repeating any letters. The letters must be placed in each row, column, and 3x3 block.



| Α | K | _ | Τ | C | О | Ι        | Е | R |
|---|---|---|---|---|---|----------|---|---|
| R | 0 | Е | Τ |   | K | $\vdash$ | C | Α |
| С | Т | Н | Е | Α | R | 0        | _ | K |
| _ | Α | R | 0 | Т | С | Е        | K | Н |
|   |   |   |   |   | Α |          |   |   |
| K | Ш | 0 | _ | R | Н | A        | Η | С |
| Т | R | K | Α | 0 | _ | С        | Н | Е |
| 0 | - | O | R | Η | Е | K        | Α | Т |
| E | Н | A | С | K | Т | R        | 0 |   |

## **FIND 10 DIFFERENCES**









# FIND 12 ITEMS THAT DON'T BELONG