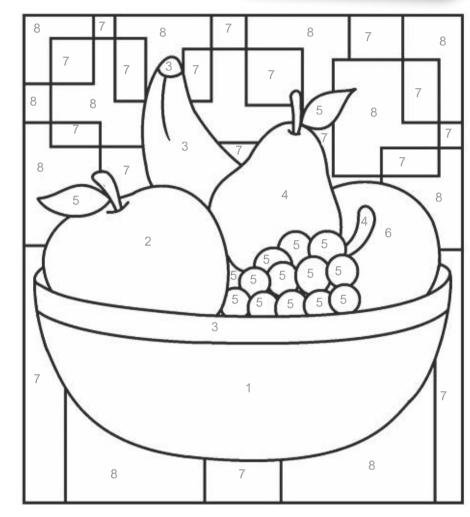

| Down     |
|-----------|----------|
| 1. cover  | 1. large |
| 3. accept | 2. mark  |
| 1 2011    | 5 ruch   |

4. new6. quiet7. vital8. numerous

#### **WORD SUDOKU**

Fill the 9x9 grid with the word **ARTICHOKE** without repeating any letters. The letters must be placed in each row, column, and 3x3 block.



| Α | K | _ | Τ | C | О | Ι        | Е | R |
|---|---|---|---|---|---|----------|---|---|
| R | 0 | Е | Τ |   | K | $\vdash$ | C | Α |
| С | Т | Н | Е | Α | R | 0        | _ | K |
| _ | Α | R | 0 | Т | С | Е        | K | Н |
|   |   |   |   |   | Α |          |   |   |
| K | Ш | 0 | _ | R | Н | A        | Η | С |
| Т | R | K | Α | 0 | _ | С        | Н | Е |
| 0 | - | O | R | Η | Е | K        | Α | Т |
| E | Н | A | С | K | Т | R        | 0 |   |

## **FIND 10 DIFFERENCES**









# FIND 12 ITEMS THAT DON'T BELONG