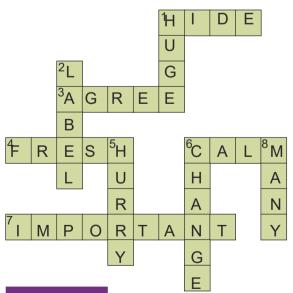

# **Synonyms - Crossword**

Find the synonym for each word from the word box and complete the crossword.

## **WORD BOX**

agree
hurry
hide
calm
important
many
huge
change
fresh
label

# CLUES

| Across    | Down     |
|-----------|----------|
| 1. cover  | 1. large |
| 3. accept | 2. mark  |
| 1 2011    | 5 ruch   |

4. new6. quiet7. vital8. numerous