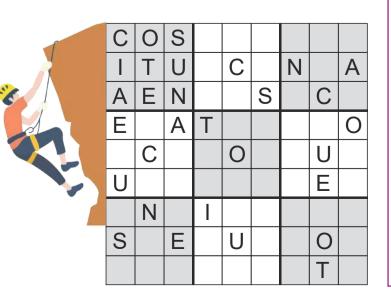

Find the missing number value in the following puzzle.

Tip: The completed block offers a clue.

'FI" in the center of the word, as in the example: "Defied"

| RE | NE |
|----|----|
| RE | ED |

| WORD LADDER                                                                                                                                                                                                                     |      |                           |
|---------------------------------------------------------------------------------------------------------------------------------------------------------------------------------------------------------------------------------|------|---------------------------|
| How to play<br>On each step,<br>change one letter<br>from the words<br>above and/or below<br>to match the clue.<br>Continue until<br>you fill the ladder,<br>connecting the<br>word at the top<br>to the word at the<br>bottom. | GASP | CLUES                     |
|                                                                                                                                                                                                                                 |      | Hornet, eg                |
|                                                                                                                                                                                                                                 |      | Lengthwise yarn on a loom |
|                                                                                                                                                                                                                                 |      | Skin lump                 |
|                                                                                                                                                                                                                                 |      | Lug, carry                |
|                                                                                                                                                                                                                                 |      | Insincere talk            |
|                                                                                                                                                                                                                                 | PANT |                           |