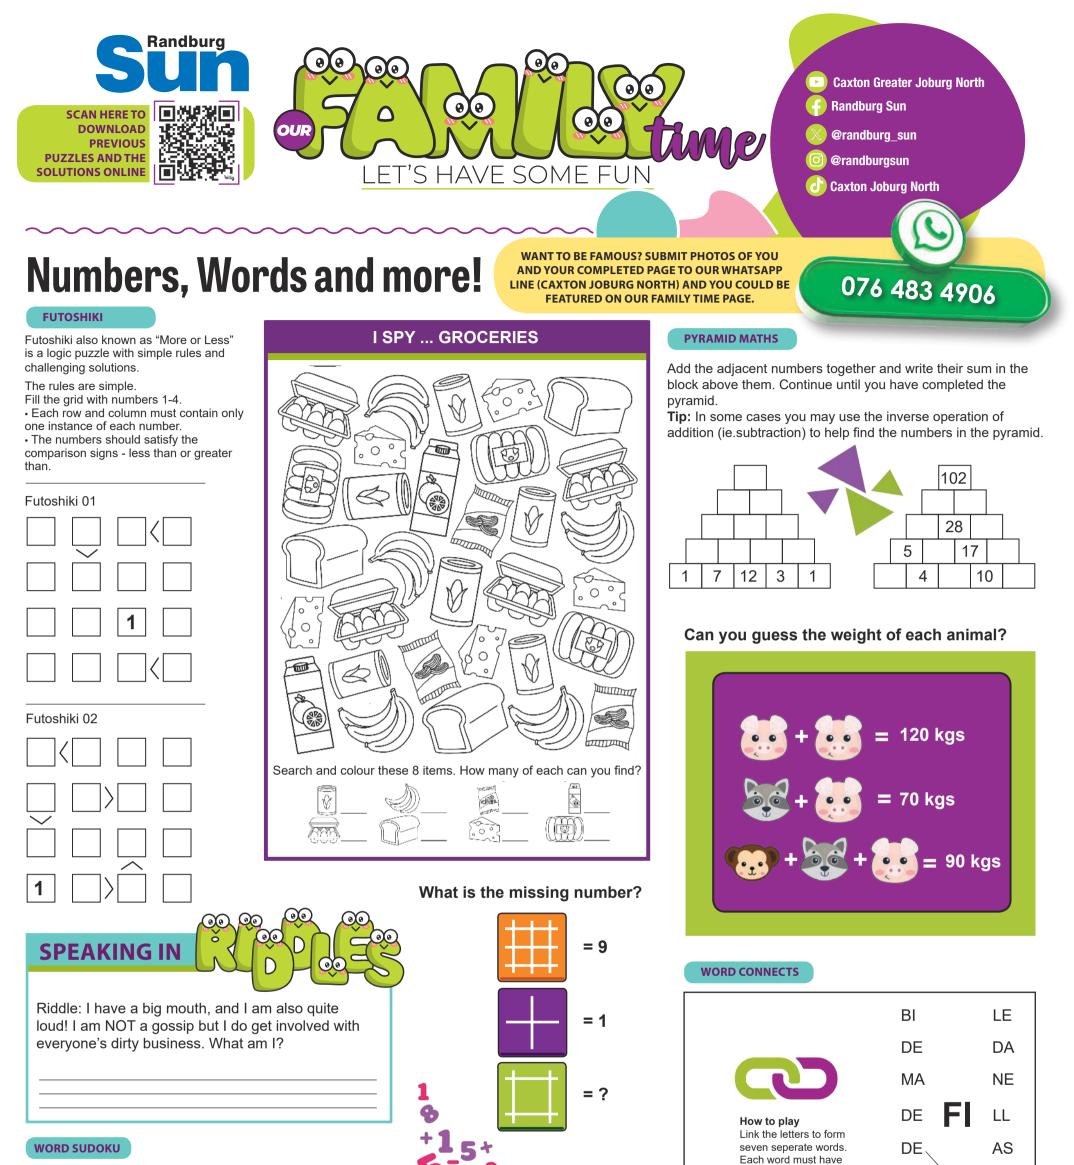

Solve this puzzle as you would a Sudoku. Fill the 9x9 grid with the word **TENACIOUS**, without repeating any letters in the same row and column. The letters must be placed in each row, column, and 3x3 block.