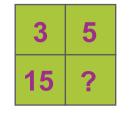

Solve this puzzle as you would a Sudoku. Fill the 9x9 grid with the word **TENACIOUS**, without repeating any letters in the same row and column. The letters must be placed in each row, column, and 3x3 block.





Find the missing number value in the following puzzle.

Tip: The completed block offers a clue.





'FI" in the center of the word, as in the example: "Defied"

| RE | NE |
|----|----|
| RE | ED |

| WORD LADDER                                                                                                                                                                                                                     |      |                           |
|---------------------------------------------------------------------------------------------------------------------------------------------------------------------------------------------------------------------------------|------|---------------------------|
| How to play<br>On each step,<br>change one letter<br>from the words<br>above and/or below<br>to match the clue.<br>Continue until<br>you fill the ladder,<br>connecting the<