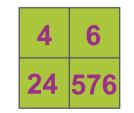

Solve this puzzle as you would a Sudoku. Fill the 9x9 grid with the word **TENACIOUS**, without repeating any letters in the same row and column. The letters must be placed in each row, column, and 3x3 block.





Find the missing number value in the following puzzle.

Tip: The completed block offers a clue.





'FI" in the center of the word, as in the example: "Defied"

| RE | NE |
|----|----|
| RE | ED |

| WORD LADDER                                                                                                                                                                                                                     |      |                           |
|---------------------------------------------------------------------------------------------------------------------------------------------------------------------------------------------------------------------------------|------|---------------------------|
| How to play<br>On each step,<br>change one letter<br>from the words<br>above and/or below<br>to match the clue.<br>Continue until<br>you fill the ladder,<br>connecting th