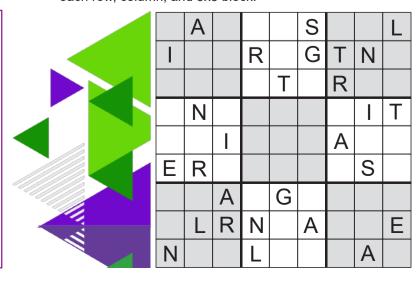

#### WORD SUDOKU

Solve this puzzle as you would a Sudoku. Fill the 9x9 grid with the word **TRIANGLES**, without repeating any letters in the same row and column. The letters must be placed in each row, column, and 3x3 block.