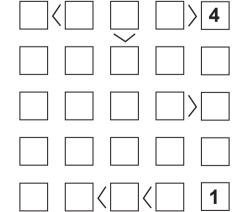

#### FUTOSHIKI

Futoshiki also known as "More or Less" is a logic puzzle with simple rules and challenging solutions.

The rules are simple.

Fill the grid with numbers 1-4.

- Each row and column must contain only one instance of each number.
- The numbers should satisfy the comparison signs - less than or greater than.