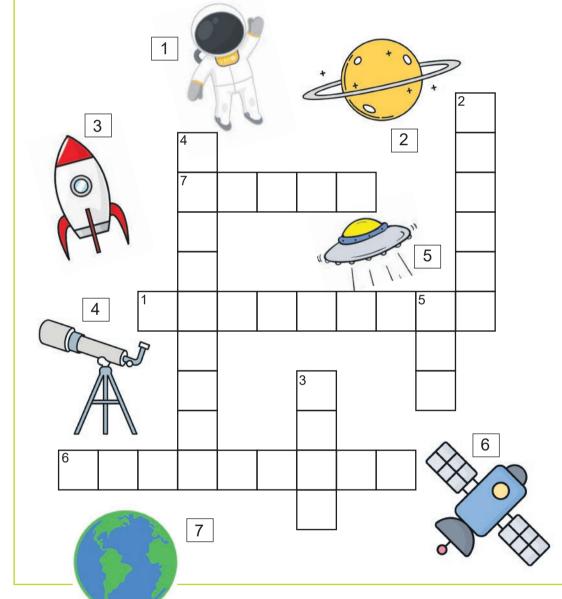

the top
to the word at the
bottom.



### CLUES

Heavy metal whose symbol is Pb

Allow to borrow

Jenny \_\_\_\_, Swedish soprano

Surgical cloth

Cadence

#### **PYRAMID MATHS**

Add the adjacent numbers together and write their sum in the block above them. Continue until you have completed the pyramid.

**Tip:** In some cases you may use the inverse operation of addition (ie. subtraction) to help find the numbers in the pyramid.







#### FUTOSHIKI

Futoshiki also known as "More or Less" is a logic puzzle with simple rules and challenging solutions.

The rules are simple.

Fill the grid with numbers 1-4.

- Each row and column must contain only one instance of each number.
- The numbers should satisfy the comparison signs - less than or greater than.



## How many cubes are there?





## WORD CONNECTS





#### WORD SUDOKU

Solve this puzzle as you would a Sudoku. Fill the 9x9 grid with the word **TRIANGLES**, without repeating any letters in the same row and column. The letters must be placed in each row, column, and 3x3 block.