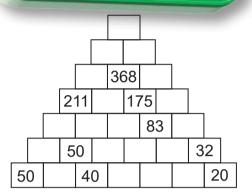

#### **PYRAMID MATHS**

Add the adjacent numbers together and write their sum in the block above them. Continue until you have completed the pyramid.

**Tip:** In some cases you may use the inverse operation of addition (ie. subtraction) to help find the numbers in the pyramid.