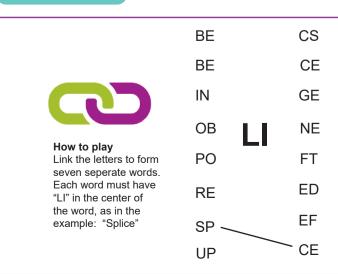

the
bottom.



### CLUES

Heavy metal whose symbol is Pb

Allow to borrow

Jenny \_\_\_\_, Swedish soprano

Surgical cloth

Cadence

#### **PYRAMID MATHS**

Add the adjacent numbers together and write their sum in the block above them. Continue until you have completed the pyramid.

**Tip:** In some cases you may use the inverse operation of addition (ie. subtraction) to help find the numbers in the pyramid.







#### FUTOSHIKI

Futoshiki also known as "More or Less" is a logic puzzle with simple rules and challenging solutions.

The rules are simple.

Fill the grid with numbers 1-4.

- Each row and column must contain only one instance of each number.
- The numbers should satisfy the comparison signs - less than or greater than.



## How many cubes are there?





## WORD CONNECTS





#### WORD SUDOKU

Solve this puzzle as you would a Sudoku. Fill the 9x9 grid with the word **TRIANGLES**, without repeating any letters in the same row and column. The letters must be placed in each row, column, and 3x3 block.