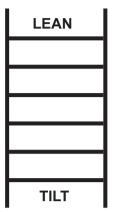

#### WORD LADDER

How to play
On each step,
change one letter
from the words
above and/or below
to match the clue.
Continue until
you fill the ladder,
connecting the
word at the top
to the word at the
bottom.

### CLUES

Heavy metal whose symbol is Pb

Allow to borrow

Jenny \_\_\_\_, Swedish soprano

Surgical cloth

Cadence