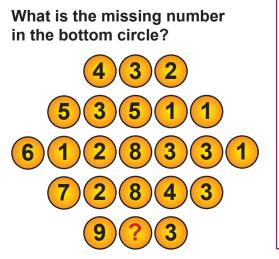

#### **PYRAMID MATHS**

Add the adjacent numbers together and write their sum in the block above them. Continue until you have completed the pyramid.

**Tip:** In some cases you may use the inverse operation of addition (ie. subtraction) to help find the numbers in the pyramid.