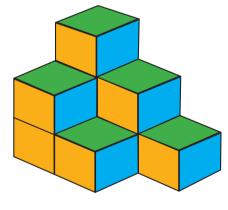

t the top
to the word at the
bottom.



### CLUES

Heavy metal whose symbol is Pb

Allow to borrow

Jenny \_\_\_\_, Swedish soprano

Surgical cloth

Cadence

#### **PYRAMID MATHS**

Add the adjacent numbers together and write their sum in the block above them. Continue until you have completed the pyramid.

**Tip:** In some cases you may use the inverse operation of addition (ie. subtraction) to help find the numbers in the pyramid.







#### FUTOSHIKI

Futoshiki also known as "More or Less" is a logic puzzle with simple rules and challenging solutions.

The rules are simple.

Fill the grid with numbers 1-4.

- Each row and column must contain only one instance of each number.
- The numbers should satisfy the comparison signs - less than or greater than.



## How many cubes are there?





## WORD CONNECTS





#### WORD SUDOKU

Solve this puzzle as you would a Sudoku. Fill the 9x9 grid with the word **TRIANGLES**, without repeating any letters in the same row and column. The letters must be placed in each row, column, and 3x3 block.