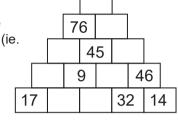

#### **PYRAMID MATHS**

Add the adjacent numbers together and write their sum in the block above them. Continue until you have completed the pyramid.

**Tip:** In some cases you may use the inverse operation of addition (ie. subtraction) to help find the numbers in the pyramid.