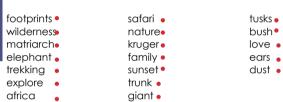

## **Word Search**

Find the following words in the puzzle. Words are hidden  $ightarrow \psi$  and