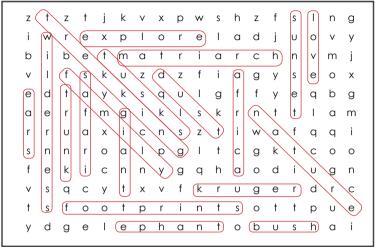

## **Word Search**

Find the following words in the puzzle. Words are hidden  $ightarrow \psi$  and