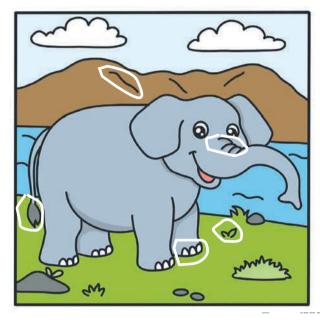

**SCAN HERE TO DOWNLOAD PREVIOUS PUZZLES AND THE SOLUTIONS ONLINE** 

## Elephant Spot the Difference

Can you spot the 5 differences?





## **Word Search**



Find the following words in the puzzle. Words are hidden  $ightarrow \psi$  and



## Colour me in





Put the words to match the elephant's body part!

| mouth   | eye       | head | tail | feet |  |
|---------|-----------|------|------|------|--|
| trunk   | leg       | tusk | ear  | toe  |  |
| T F UNK | rrunk leg |      | ear. | 106  |  |







# SUDOKU # 02

| 7 | 3 | 6 | 4 | 1 | 9 | 2 | 8 | 5 |
|---|---|---|---|---|---|---|---|---|
| 8 | 5 | 4 | 7 | 3 | 2 | 6 | 9 | 1 |
| 9 | 1 | 2 | 8 | 6 | 5 | 7 | 4 | 3 |
| 2 | 4 | 8 | 5 | 9 | 1 | 3 | 6 | 7 |
| 1 | 6 | 9 | 3 | 8 | 7 | 5 | 2 | 4 |
| 5 | 7 | 3 | 6 | 2 | 4 | 9 | 1 | 8 |
| 6 | 8 | 1 | 2 | 7 | 3 | 4 | 5 | 9 |
| 3 | 2 | 5 | 9 | 4 | 8 | 1 | 7 | 6 |
| 4 | 9 | 7 | 1 | 5 | 6 | 8 | 3 | 2 |

### Across

- 2. male ele