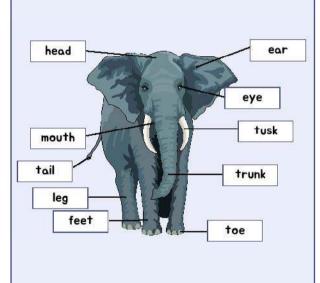

## Colour me in

Put the words to match the elephant's body part!

| mouth   | eye       | head | tail | feet |  |
|---------|-----------|------|------|------|--|
| trunk   | leg       | tusk | ear  | toe  |  |
| T F UNK | rrunk leg |      | ear. | 106  |  |