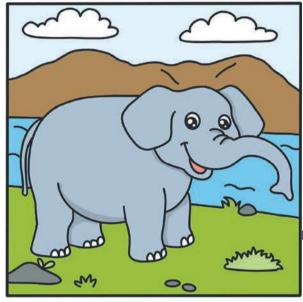

**SCAN HERE TO DOWNLOAD PREVIOUS PUZZLES AND THE SOLUTIONS ONLINE** 

## Elephant Spot the Difference

Can you spot the 5 differences?





## **Word Search**



Find the following words in the puzzle. Words are hidden  $ightarrow \psi$  and



## Colour me in





Put the words to match the elephant's body part!

| mouth   | eye       | head | tail | feet |  |
|---------|-----------|------|------|------|--|
| trunk   | leg       | tusk | ear  | toe  |  |
| T F UNK | rrunk leg |      | ear. | 106  |  |







# SUDOKU # 02

| 7 | 3 | 6 | 4 | 1 | 9 | 2 | 8 | 5 |
|---|---|---|---|---|---|---|---|---|
| 8 | 5 | 4 | 7 | 3 | 2 | 6 | 9 | 1 |
| 9 | 1 | 2 | 8 | 6 | 5 | 7 | 4 | 3 |
| 2 | 4 | 8 | 5 | 9 | 1 | 3 | 6 | 7 |
| 1 | 6 | 9 | 3 | 8 | 7 | 5 | 2 | 4 |
| 5 | 7 | 3 | 6 | 2 | 4 | 9 | 1 | 8 |
| 6 | 8 | 1 | 2 | 7 | 3 | 4 | 5 | 9 |
| 3 | 2 | 5 | 9 | 4 | 8 | 1 | 7 | 6 |
| 4 | 9 | 7 | 1 | 5 | 6 | 8 | 3 | 2 |

### Across

- 2. male eleph