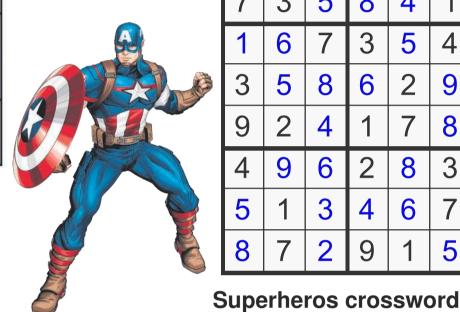

# **SUDOKU**

| 6 | 4 | 1 | 5 | 9 | 2 | 7 | 8        | 3 |
|---|---|---|---|---|---|---|----------|---|
| 2 | 8 | 9 | 7 | 3 | 6 | 5 | 4        | 1 |
| 7 | 3 | 5 | 8 | 4 | 1 | 2 | 6        | 9 |
| 1 | 6 | 7 | 3 | 5 | 4 | 9 | 2        | 8 |
| 3 | 5 | 8 | 6 | 2 | 9 | 4 | 1        | 7 |
| 9 | 2 | 4 | 1 | 7 | 8 | 3 | 5        | 6 |
| 4 | 9 | 6 | 2 | 8 | 3 | 1 | 7        | 5 |
| 5 | 1 | 3 | 4 | 6 | 7 | 8 | <b>o</b> | 2 |
| 8 | 7 | 2 | 9 | 1 | 5 | 6 | 3        | 4 |
|   |   |   |   |   |   |   |          |   |