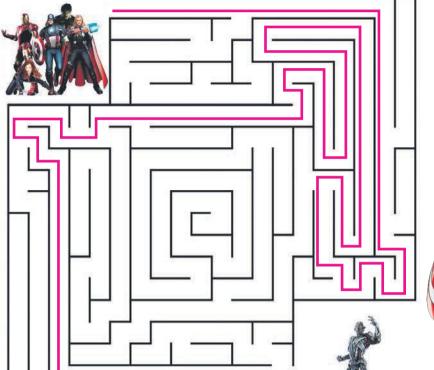

**SCAN HERE TO DOWNLOAD PREVIOUS PUZZLES AND THE SOLUTIONS ONLINE** 

# Join the fight with these super puzzles









# **SUDOKU**

| 6 | 4 | 1 | 5 | 9 | 2 | 7 | 8        | 3 |
|---|---|---|---|---|---|---|----------|---|
| 2 | 8 | 9 | 7 | 3 | 6 | 5 | 4        | 1 |
| 7 | 3 | 5 | 8 | 4 | 1 | 2 | 6        | 9 |
| 1 | 6 | 7 | 3 | 5 | 4 | 9 | 2        | 8 |
| 3 | 5 | 8 | 6 | 2 | 9 | 4 | 1        | 7 |
| 9 | 2 | 4 | 1 | 7 | 8 | 3 | 5        | 6 |
| 4 | 9 | 6 | 2 | 8 | 3 | 1 | 7        | 5 |
| 5 | 1 | 3 | 4 | 6 | 7 | 8 | <b>o</b> | 2 |
| 8 | 7 | 2 | 9 | 1 | 5 | 6 | 3        | 4 |
|   |   |   |   |   |   |   |          |   |

# Word search



**SUPERMAN ICEMAN** STORM HULK **BATMAN** THE PHANTOM CAPTAIN AMERICA AQUAMAN THING JUDGE DREDD SPIDER MAN SUPERGIRL DAREDEVIL



|   |                | _ | • |                |   |                |   |   |                | •              | _ |
|---|----------------|