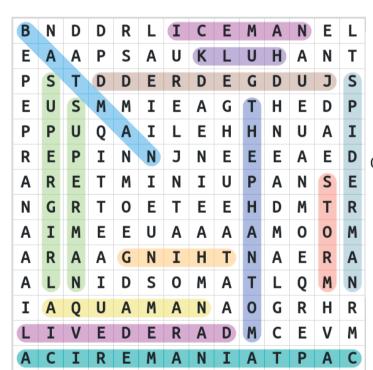

# Word search

**SUPERMAN ICEMAN** STORM HULK **BATMAN** THE PHANTOM CAPTAIN AMERICA AQUAMAN THING JUDGE DREDD SPIDER MAN SUPERGIRL DAREDEVIL

|   |                | _ | • |                |   |                |   |   |                | •              | _ |
|---|----------------|---|---|----------------|---|----------------|---|---|----------------|----------------|---|
|   |                | 0 |   |                |   |                |   |   | L              |                |   |
|   |                | w |   |                |   | <sup>5</sup> S | _ | D | Е              | K              |   |
|   | <sup>6</sup> R | Е | S | С              | U | E              |   |   | М              |                |   |
|   |                | R |   |                |   | С              |   |   |                | <sup>7</sup> H |   |
|   |                |   |   |                |   | R              |   |   |                |                |   |
| С | 0              | S | Т | U              | M | E              |   |   | <sup>9</sup> S |                |   |
| Α |                |   |   |                |   | Т              |   |   | Н              |                |   |
| Р |                |   |   | 10<br><b>V</b> | Ι | L              | ٦ | Α | ı              | N              |   |
| E |                |   |   |                |   | Α              |   |   | Е              |                | - |
|   |                |   |   |                |   | ı              |   |   | L              |                |   |
|   |                |   |   |                |   | В              |   |   | <b>D</b>       |                |   |