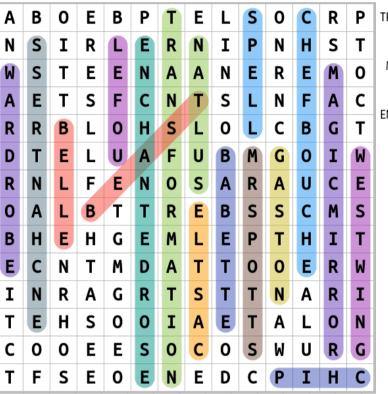

## Deducy UIIU

CHIP

TRANSFORMATION LEFOU BEAST MAGIC MIRROR CHEF BOUCHE BABETTE ENCHANTED ROSE GASTON CASTLE MRS. POTTS ENCHANTRESS SULTAN WEST WING BELLE WARDROBE SPELL CHIP

0)0

**IAVE SOME FUN** 

0 0 00

time