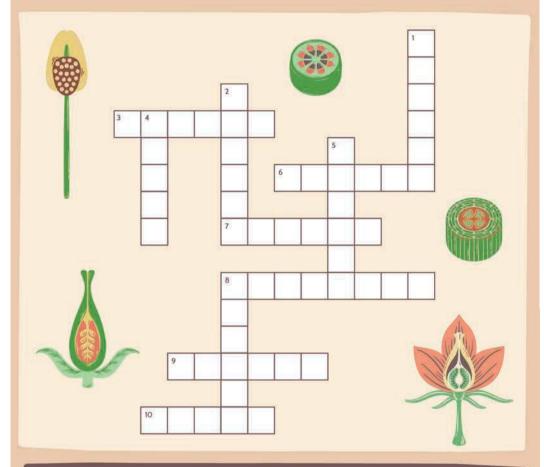

#### The Parts of a Flower

The flower is the part of the plant that blossoms and produces the seeds that are needed for new plants to grow. Test your knowledge of the terms discussed in class by answering the crossword below!

#### Down

- 1. Egg cells of the flower
- 2. These protect the bud of the flower.
- 4. Where ovules are produced
- 5. The male reproductive structure of a flower
- 8. The female reproductive structure of a flower

#### Across:

- 3. Powdery substance that leads to
- the fertilization of the flower
- 6. These brightly colored parts of the flower attract pollinators.
- 7. The sticky part of the flower that catches its pollen
- 8. The stalk of the flower
- 9. Holds the grains of pollen
- 10. Supports the stigma, connecting it to the ovary of the plant