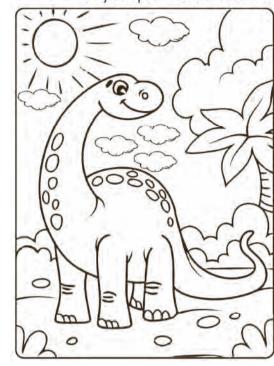

## These puzzles will help you learn about dinosaurs

Can you spot the 8 differences between these two pictures?

0177

티

TUIS

3 FL GF