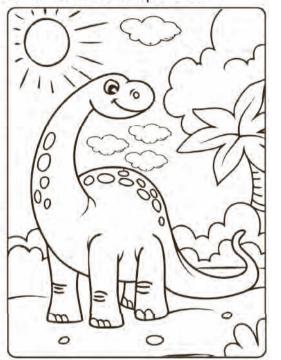

## These puzzles will help you learn about dinosaurs

Can you spot the 8 differences between these two pictures?

0177

티

TUIS

3 FL GF