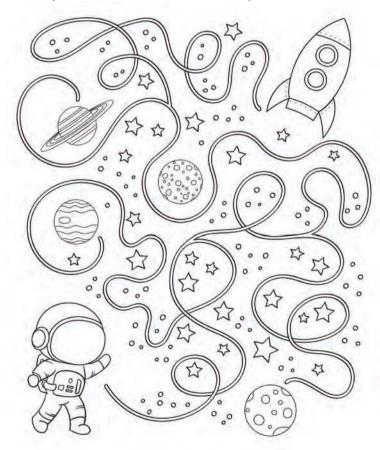

Help the astronaut find his way to the rocket.

Mercury's craters are named after famous artists, musicians and authors.

Venus is the hottest planet in the solar system.

Earth's atmosphere protects us from meteoroids and radiation from the