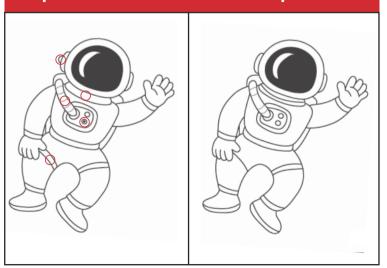

Help the astronaut find his way to the rocket.

**Spot 5 differences from this pictures** 

Mercury's craters are named after famous artists, musicians and authors.

hottest planet in the solar system.

Earth's atmosphere protects us from meteoroids and radiation from the