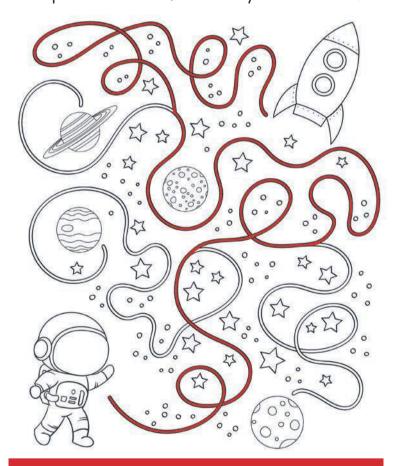

Help the astronaut find his way to the rocket.

**Spot 5 differences from this pictures** 

Mercury's craters are named after famous artists, musicians and authors.

hottest planet in the solar system.

Earth's atmosphere protects us from meteoroids and radiation from the