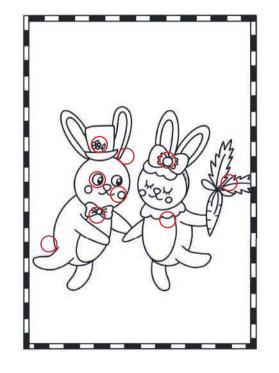

# Spot 9 differences in these pictures

076 483 4906

**WANT TO BE FAMOUS? SUBMIT PHOTOS** OF YOU AND YOUR COMPLETED PAGE TO **OUR WHATSAPP LINE (CAXTON JOBURG** NORTH) AND YOU COULD BE FEATURED ON OUR FAMILY TIME PAGE.