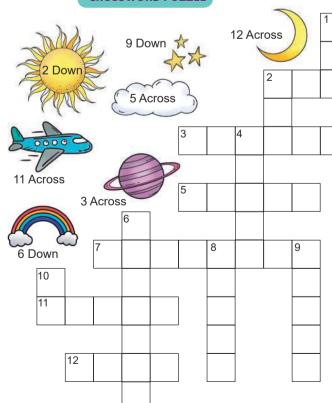

## **ACROSS**

- 2. "The is the limit" is an expression that means there are no limits and anythung is possible.
- 7. Opposite of "light".

## DOWN

- 1. There are 24 hours in a \_
- 4. Opposite of "below".
- 8. Owls and bats are active at \_
- 10. The balloons float in the sky.