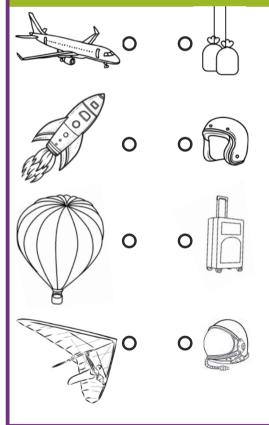

## **MATCH THE PAIRS OF IMAGES**

Sudoku

Fill the 9x9 grid with the word BUSHPLANE, without repeating any letters. The letters must be placed in each row, column, and 3x3 block.

| Р | Α | Ε |   |   |   |   |   |   |
|---|---|---|---|---|---|---|---|---|
| L | В | Ν |   | Р |   | S |   | Н |
| Н | U | S |   |   | Е |   | Р |   |
| U | L | Н | В |   |   |   |   | Α |
|   | Р |   |   | Α |   |   | Ν |   |
| Ν |   |   |   |   | Н |   | U |   |
|   | S |   | L |   |   |   |   |   |
| Ε |   | U |   | N |   |   | Α |   |
|   |   |   |   |   |   |   | В |   |