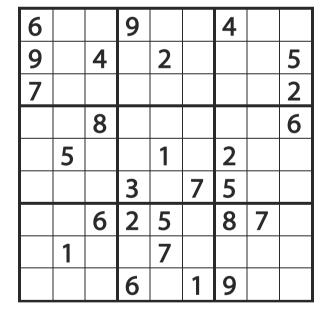

## **MATCH THE PAIRS OF IMAGES**

Sudoku

Fill the 9x9 grid with the word BUSHPLANE, without repeating any letters. The letters must be placed in each row, column, and 3x3 block.

| Р | Α | Ε |   |   |   |   |   |   |
|---|---|---|---|---|---|---|---|---|
| L | В | Ν |   | Р |   | S |   | Н |
| Н | U | S |   |   | Е |   | Р |   |
| U | L | Н | В |   |   |   |   | Α |
|   | Р |   |   | Α |   |   | Ν |   |
| Ν |   |   |   |   | Н |   | U |   |
|   | S |   | L |   |   |   |   |   |
| Ε |   | U |   | N |   |   | Α |   |
|   |   |   |   |   |   |   | В |   |