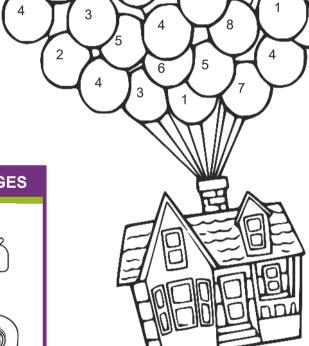

OF YOU AND YOUR COMPLETED PAGE TO **OUR WHATSAPP LINE (CAXTON JOBURG** NORTH) AND YOU COULD BE FEATURED ON OUR FAMILY TIME PAGE.

3

Colour code:

1. Red

3

- 2. Blue
- 3. Green
- 4. Yellow 5. Orange
- 6. Pink
- 7. Grey
- 8. Purple

## DOWN

- 1. There are 24 hours in a \_
- 4. Opposite of "below".
- 8. Owls and bats are active at \_
- 10. The balloons float in the sky.