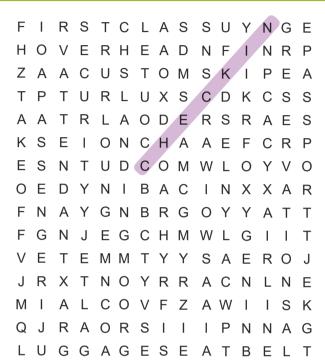

## AIR TRAVEL WORD SEARCH

- □AIRLINE □ ATTENDANT BOARDING
- ☐ CABIN
- ☐ CARRYON CHECK IN
- ☐ CLAIM
- ☐ CREW ☐ CUSTOMS
- □ ECONOMY
- ☐ FIRST CLASS ☐ FLIGHT
- ☐ JETLAG
- LANDING
- LOUNGE LUGGAGE
- ☐ MASK
- ☐ MOVIE
- OVERHEAD OXYGEN
- ☐ PASSENGER
- ☐ PASSPORT ☐ PILOT
- RESERVATION
- ☐ SEATBELT
- SECURITY ☐ TAKE OFF