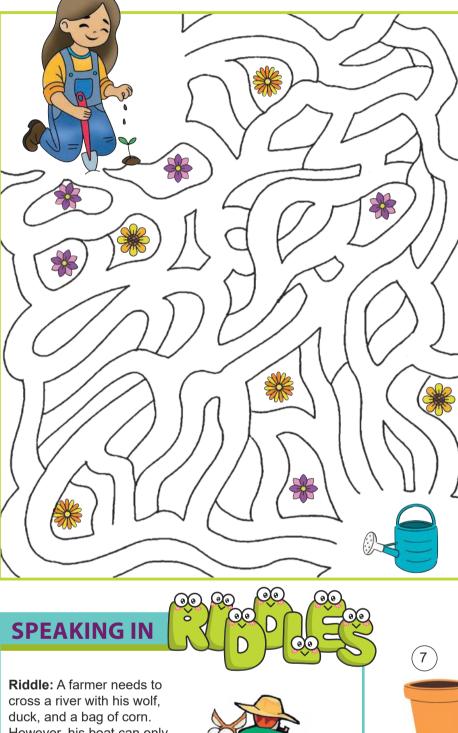

| 0 | S | L |   |  |

| Ν |   |   | U |   | Ο | S | L |   |
|---|---|---|---|---|---|---|---|---|
|   |   |   |   | S |   | U |   |   |
|   | L |   |   |   |   |   | Ν | S |
|   |   | Ν |   |   |   | F |   |   |
| Ε | U |   |   |   |   |   | R |   |
|   |   | F |   | 0 |   |   |   |   |
|   | W | U | L |   | F |   |   | Е |
| L |   |   | W |   |   |   | F |   |

# **SUDOKU**

|   |   |   |   |   |   |   | 3 |   |
|---|---|---|---|---|---|---|---|---|
|   | 9 |   | 6 | 8 |   |   |   | 5 |
|   | 4 | 2 |   | 1 |   | 6 |   |   |
|   | 2 |   | 8 |   |   |   |   |   |
|   |   | 1 |   |   |   |   |   |   |
| 4 |   | 3 |   |   |   |   |   | 9 |
|   |   |   |   |   |   |   | 2 |   |
| 6 | 8 |   | 1 |   |   | 4 |   |   |
|   |   |   |   |   | 4 |   |   | 3 |



DROP

# BRSDROPNELWC



## **WORD LADDER**

#### How to play

On each step, change one letter from the words above and/or below to match the clue. Continue until you fill the ladder, connecting the word at the top to the word at the bottom.

| LEFT | CLUES                |
|------|----------------------|
|      | Elevator             |
|      | Menu                 |
|      | Astray               |
|      | Party-giver          |
|      | Sound made by an owl |
| ноок |                      |

| LONE | CLUES                                 |  |  |  |  |
|------|---------------------------------------|--|--|--|--|
|      | Any part of a skeleton                |  |  |  |  |
|      | IOU issued by a government or company |  |  |  |  |
|      | Intrepid                              |  |  |  |  |
|      | wedding-r