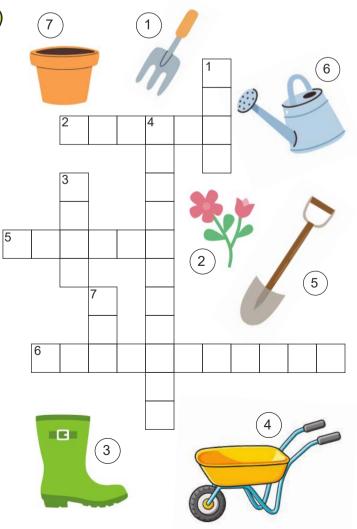

cting the word at the top to the word at the bottom.

| LEFT | CLUES                |
|------|----------------------|
|      | Elevator             |
|      | Menu                 |
|      | Astray               |
|      | Party-giver          |
|      | Sound made by an owl |
| ноок |                      |

| LONE | CLUES                                 |  |  |  |  |
|------|---------------------------------------|--|--|--|--|
|      | Any part of a skeleton                |  |  |  |  |
|      | IOU issued by a government or company |  |  |  |  |
|      | Intrepid                              |  |  |  |  |
|      | wedding-ring metal                    |  |  |  |  |
|      | Ball game                             |  |  |  |  |
| WOLF |                                       |  |  |  |  |



# However, his boat can only carry himself and one other item at a time. If left alone:

• The wolf will eat the duck. • The duck will eat the corn. How can the farmer get all

| K | 0            | Ζ | Ν                         | F | W | Ι                | R | Н | 0 | Т | L |  |  |
|---|--------------|---|---------------------------|---|---|------------------|---|---|---|---|---|--|--|
| W | G            | U | R                         | 0 | J | S                | Е | С | Y | А | D |  |  |
| E | V            | С | Ι                         | S | Ρ | U                | L | F | В | Μ | R |  |  |
| S | Ν            | 0 | W                         | J | А | Ν                | D | W | Т | Н | Е |  |  |
| Z | В            | L | G                         | R | F | S                | Q | Ι | Κ |