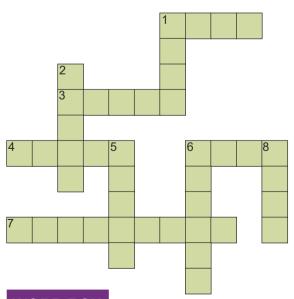

## Synonyms - Crossword

Opening in a fence

Find the synonym for each word from the word box and complete the crossword.

Chance

### **WORD BOX**

agree
hurry
hide
calm
important
many
huge
change
fresh
label

### **CLUES**

Across Down
1. cover 1. large
3. accept 2. mark

4. new5. rush6. quiet6. transform

7. vital 8. numerous