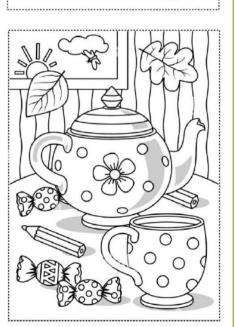

rd **ARTICHOKE** without repeating any letters. The letters must be placed in each row, column, and 3x3 block.



| Α | K |   |   |   |   |   | Е |   |
|---|---|---|---|---|---|---|---|---|
|   |   |   | Н |   | K | Т |   | Α |
| O | Т |   | Ш |   |   |   |   |   |
|   |   |   |   |   | С |   |   |   |
|   |   |   | K | Е |   | _ | R |   |
| K |   | О |   |   |   | Α |   |   |
|   | R | K |   |   | _ |   | Н |   |
|   |   |   | R | Н | Е |   |   |   |
|   |   |   |   |   |   | R | 0 | I |

# 8 7 8 7 8 7 8 7 8 7 8 7 7 7 7 7 7 7 7 7 8 7 7 7 7 7 8 7 7 7 8 7 8 7 8 7 7 7 7 8 7 8 7 8 7 8 7 7 7 7 8 7 8 7 8 7 8 7 8 7 8 7 8 7 8 7 8 7 8 7 8 7 8 7 8 7 8 7 8 7 8 7 8 7 8 7 8 7 8 7 8 7 8 7 8 7 8 7 8 7 8 7 8 7 8 7 8 8 7 8 8 7 8 8 8 8 8 8 8 8 8 8 8 8 8 8 8 8 8 8 8 8 8 8 8 8</t

### FIND 10 DIFFERENCES





### FIND 12 ITEMS THAT DON'T BELONG

YELLOW

LIGHT GREEN

DARK GREEN

ORANGE

PURPLE

**BLUE** 



## Synonyms - Crossword

Opening in a fence

Find the synonym for each word from the word box and complete the crossword.

Chance



### **WORD BOX**

agree
hurry
hide
calm
important
many
huge
change
fresh
label

### **CLUES**

Across Down
1. cover 1. large
3. accept 2. mark

4. new5. rush6. quiet6. transform

7. vital 8. numerous