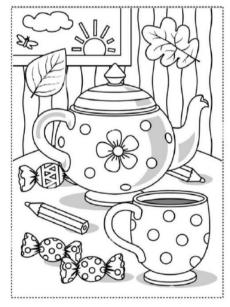

word **ARTICHOKE** without repeating any letters. The letters must be placed in each row, column, and 3x3 block.



| Α | K |   |   |   |   |   | Е |   |
|---|---|---|---|---|---|---|---|---|
|   |   |   | Н |   | K | Т |   | Α |
| O | Т |   | Ш |   |   |   |   |   |
|   |   |   |   |   | С |   |   |   |
|   |   |   | K | Е |   | _ | R |   |
| K |   | О |   |   |   | Α |   |   |
|   | R | K |   |   | _ |   | Н |   |
|   |   |   | R | Н | Е |   |   |   |
|   |   |   |   |   |   | R | 0 | I |

# 8 7 8 7 8 7 8 7 8 7 8 7 7 7 7 7 7 7 7 7 8 7 7 7 7 7 8 7 7 7 8 7 8 7 8 7 7 7 7 8 7 8 7 8 7 8 7 7 7 7 8 7 8 7 8 7 8 7 8 7 8 7 8 7 8 7 8 7 8 7 8 7 8 7 8 7 8 7 8 7 8 7 8 7 8 7 8 7 8 7 8 7 8 7 8 7 8 7 8 7 8 7 8 7 8 7 8 8 7 8 8 7 8 8 8 8 8 8 8 8 8 8 8 8 8 8 8 8 8 8 8 8 8 8 8 8</t

### FIND 10 DIFFERENCES





### FIND 12 ITEMS THAT DON'T BELONG

YELLOW

LIGHT GREEN

DARK GREEN

ORANGE

PURPLE

**BLUE** 



## Synonyms - Crossword

Opening in a fence

Find the synonym for each word from the word box and complete the crossword.

Chance



### **WORD BOX**

agree
hurry
hide
calm
important
many
huge
change
fresh
label

### **CLUES**

Across Down
1. cover 1. large
3. accept 2. mark

4. new5. rush6. quiet6. transform

7. vital 8. numerous