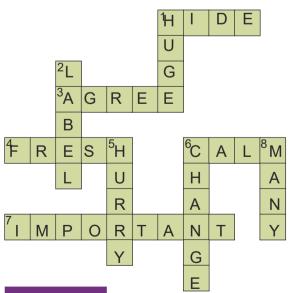

# **Synonyms - Crossword**

Find the synonym for each word from the word box and complete the crossword.

# **WORD BOX**

agree
hurry
hide
calm
important
many
huge
change
fresh
label

# CLUES

Across Down
1. cover 1. large
3. accept 2. mark

4. new 5. rush 6. quiet 6. transform

7. vital 8. numerous