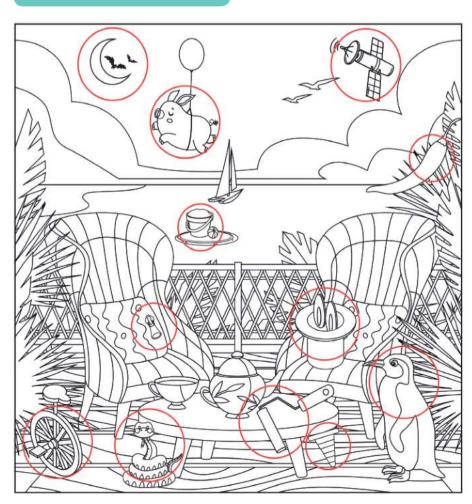

ush 6. quiet 6. transform

7. vital 8. numerous

#### **WORD SUDOKU**

Fill the 9x9 grid with the word **ARTICHOKE** without repeating any letters. The letters must be placed in each row, column, and 3x3 block.



| Α | K |   | Т | C | O | Ι        | Е | R |
|---|---|---|---|---|---|----------|---|---|
| R | 0 | Е | Τ |   | K | $\vdash$ | C | Α |
| С | Т | Н | Е | Α | R | 0        | _ | K |
| _ | Α | R | 0 | Т | С | Е        | K | Н |
| Н | C | Т | K | Е | Α | —        | R | 0 |
| K | Е | O | _ | R | Н | Α        | Т | С |
| Т | R | K | Α | 0 | _ | С        | Н | Е |
| 0 | 1 | О | R | Н | Е | K        | Α | Т |
| E | Н | A | С | K | Т | R        | 0 | Ι |

### **FIND 10 DIFFERENCES**







DARK GREEN

ORANGE

PURPLE

# FIND 12 ITEMS THAT DON'T BELONG

**YELLOW** 

LIGHT GREEN

**BLUE**