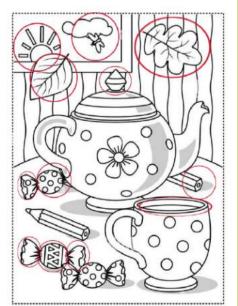

tant
many
huge
change
fresh
label

# CLUES

Across Down
1. cover 1. large
3. accept 2. mark

4. new 5. rush 6. quiet 6. transform

7. vital 8. numerous

#### **WORD SUDOKU**

Fill the 9x9 grid with the word **ARTICHOKE** without repeating any letters. The letters must be placed in each row, column, and 3x3 block.



| Α | K |   | Т | C | O | Ι        | Е | R |
|---|---|---|---|---|---|----------|---|---|
| R | 0 | Е | Τ |   | K | $\vdash$ | C | Α |
| С | Т | Н | Е | Α | R | 0        | _ | K |
| _ | Α | R | 0 | Т | С | Е        | K | Н |
| Н | C | Т | K | Е | Α | —        | R | 0 |
| K | Е | O | _ | R | Н | Α        | Т | С |
| Т | R | K | Α | 0 | _ | С        | Н | Е |
| 0 | 1 | О | R | Н | Е | K        | Α | Т |
| E | Н | A | С | K | Т | R        | 0 | Ι |

### **FIND 10 DIFFERENCES**







DARK GREEN

ORANGE

PURPLE

# FIND 12 ITEMS THAT DON'T BELONG

**YELLOW** 

LIGHT GREEN

**BLUE**