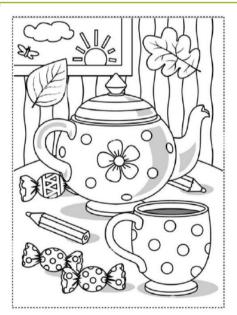

ortant
many
huge
change
fresh
label

# CLUES

Across Down
1. cover 1. large
3. accept 2. mark

4. new 5. rush 6. quiet 6. transform

7. vital 8. numerous

#### **WORD SUDOKU**

Fill the 9x9 grid with the word **ARTICHOKE** without repeating any letters. The letters must be placed in each row, column, and 3x3 block.



| Α | K |   | Т | C | O | Ι        | Е | R |
|---|---|---|---|---|---|----------|---|---|
| R | 0 | Е | Τ |   | K | $\vdash$ | C | Α |
| С | Т | Н | Е | Α | R | 0        | _ | K |
| _ | Α | R | 0 | Т | С | Е        | K | Н |
| Н | C | Т | K | Е | Α | —        | R | 0 |
| K | Е | O | _ | R | Н | Α        | Т | С |
| Т | R | K | Α | 0 | _ | С        | Н | Е |
| 0 | 1 | О | R | Н | Е | K        | Α | Т |
| E | Н | A | С | K | Т | R        | 0 | Ι |

### **FIND 10 DIFFERENCES**







DARK GREEN

ORANGE

PURPLE

# FIND 12 ITEMS THAT DON'T BELONG

**YELLOW** 

LIGHT GREEN

**BLUE**