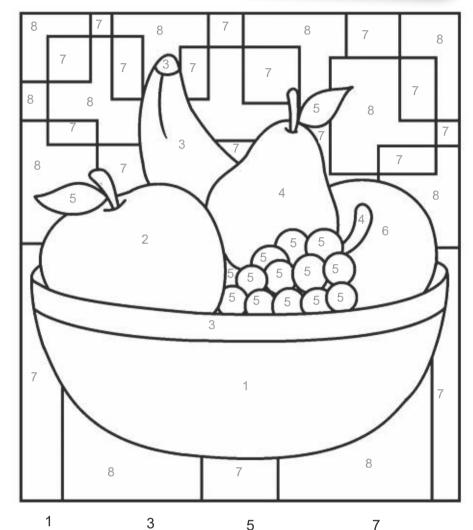

nt
many
huge
change
fresh
label

# CLUES

Across Down
1. cover 1. large
3. accept 2. mark

4. new 5. rush 6. quiet 6. transform

7. vital 8. numerous

#### **WORD SUDOKU**

Fill the 9x9 grid with the word **ARTICHOKE** without repeating any letters. The letters must be placed in each row, column, and 3x3 block.



| Α | K |   | Т | C | O | Ι        | Е | R |
|---|---|---|---|---|---|----------|---|---|
| R | 0 | Е | Τ |   | K | $\vdash$ | C | Α |
| С | Т | Н | Е | Α | R | 0        | _ | K |
| _ | Α | R | 0 | Т | С | Е        | K | Н |
| Н | C | Т | K | Е | Α | —        | R | 0 |
| K | Е | O | _ | R | Н | Α        | Т | С |
| Т | R | K | Α | 0 | _ | С        | Н | Е |
| 0 | 1 | О | R | Н | Е | K        | Α | Т |
| E | Н | A | С | K | Т | R        | 0 | Ι |

### **FIND 10 DIFFERENCES**







DARK GREEN

ORANGE

PURPLE

# FIND 12 ITEMS THAT DON'T BELONG

**YELLOW** 

LIGHT GREEN

**BLUE**