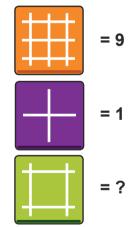

### What is the missing number?

Answer: 4. The trick is to count the total number of intersections. In the first image the lines intersect 9 times. In the second image, the lines intersect just once. In the third image, the lines intersect 4 times.