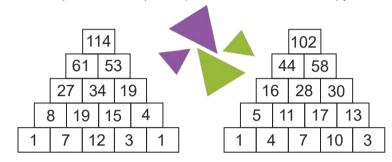

#### **PYRAMID MATHS**

Add the adjacent numbers together and write their sum in the block above them. Continue until you have completed the

Tip: In some cases you may use the inverse operation of addition (ie.subtraction) to help find the numbers in the pyramid.