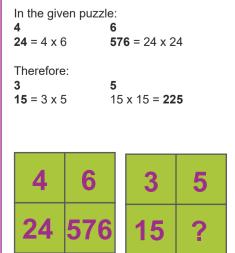

you may use the inverse operation of addition (ie.subtraction) to help find the numbers in the pyramid.



Can you guess the weight of each animal? Answer:







# **SPEAKING IN**



Riddle: I have a big mouth, and I am also quite loud! I am NOT a gossip but I do get involved with everyone's dirty business. What am I?

Solve this puzzle as you would a Sudoku. Fill the 9x9 grid

with the word **TENACIOUS**, without repeating any letters in

the same row and column. The letters must be placed in each

A vacuum cleaner

**WORD SUDOKU** 

### What is the missing number?



Answer: 4. The trick is to count the total number of intersections. In the first image the lines intersect 9 times. In the second image, the lines intersect just once. In the third image, the lines intersect 4 times.







## **WORD CONNECTS**



#### **WORD LADDER**

How to play On each step, change one letter from the words above and/or below to match the clue. Continue until you fill the ladder, connecting the word at the top to the word at the bottom.

| GASP | CLUES                     |
|------|---------------------------|
| WASP | Hornet, eg                |
| WARP | Lengthwise yarn on a loom |
| WART | Skin lump                 |
| CART | Lug, carry                |
| CANT | Insincere talk            |
| PANT |                           |