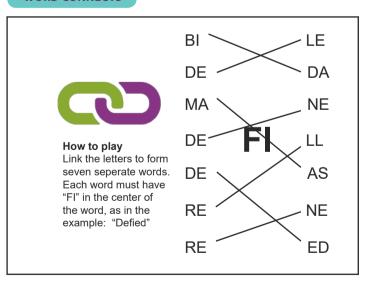

operation of addition (ie.subtraction) to help find the numbers in the pyramid.



Can you guess the weight of each animal? Answer:







# **SPEAKING IN**



Riddle: I have a big mouth, and I am also quite loud! I am NOT a gossip but I do get involved with everyone's dirty business. What am I?

Solve this puzzle as you would a Sudoku. Fill the 9x9 grid

with the word **TENACIOUS**, without repeating any letters in

the same row and column. The letters must be placed in each

A vacuum cleaner

**WORD SUDOKU** 

### What is the missing number?



Answer: 4. The trick is to count the total number of intersections. In the first image the lines intersect 9 times. In the second image, the lines intersect just once. In the third image, the lines intersect 4 times.







## **WORD CONNECTS**



#### **WORD LADDER**

How to play On each step, change one letter from the words above and/or below to match the clue. Continue until you fill the ladder, connecting the word at the top to the word at the bottom.

| GASP | CLUES                     |
|------|---------------------------|
| WASP | Hornet, eg                |
| WARP | Lengthwise yarn on a loom |
| WART | Skin lump                 |
| CART | Lug, carry                |
| CANT | Insincere talk            |
| PANT |                           |