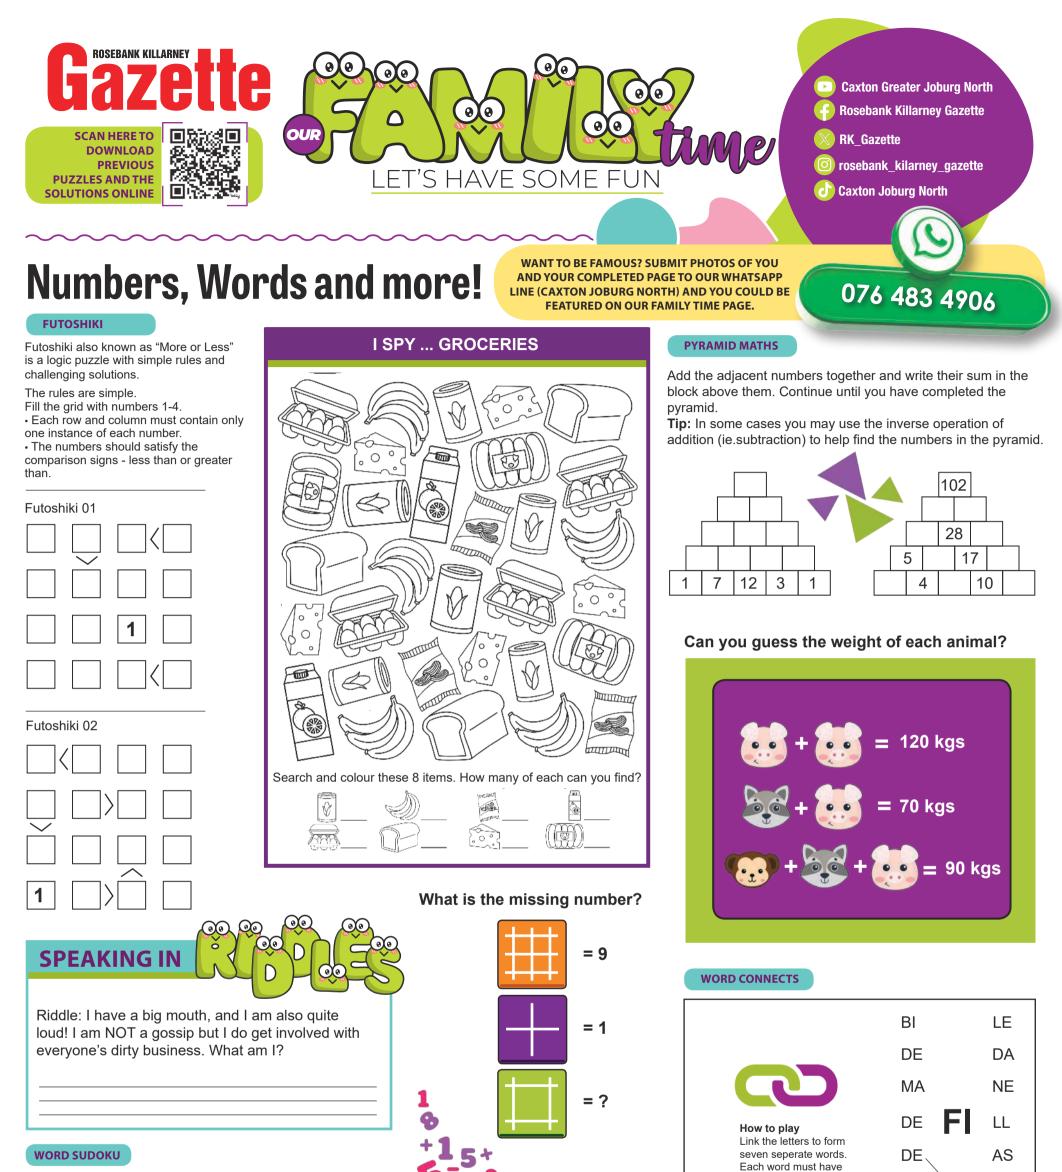

Solve this puzzle as you would a Sudoku. Fill the 9x9 grid with the word **TENACIOUS**, without repeating any letters in the same row and column. The letters must be placed in each row, column, and 3x3 block.